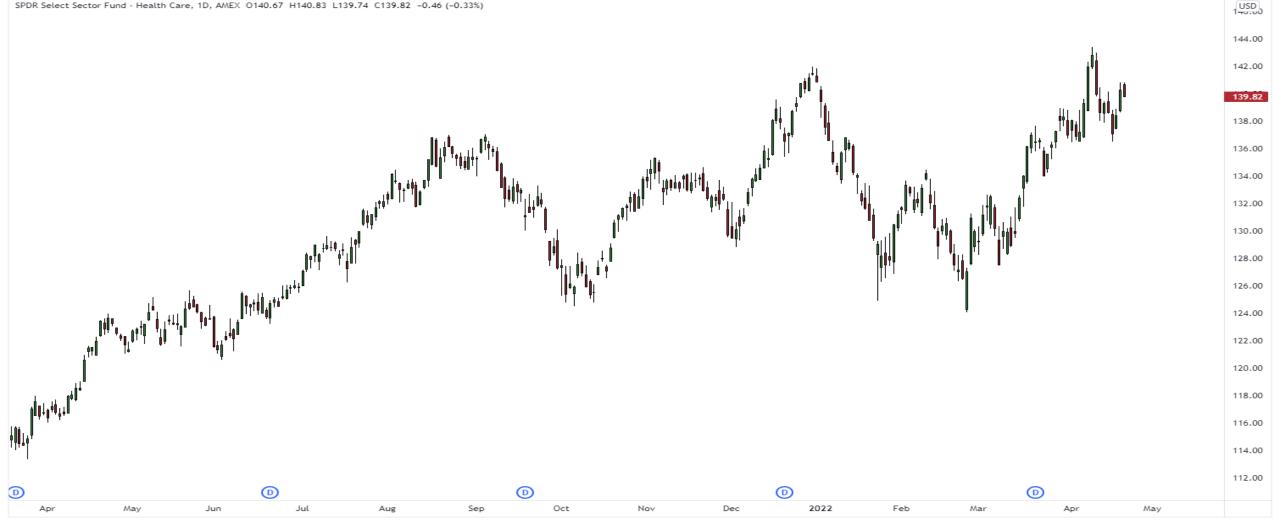

#### SPDR Health Care (XLV)

pceresna published on TradingView.com, Apr 21, 2022 12:49 UTC-4

SPDR Select Sector Fund - Health Care, 1D, AMEX 0140.67 H140.83 L139.74 C139.82 -0.46 (-0.33%)

**17** TradingView