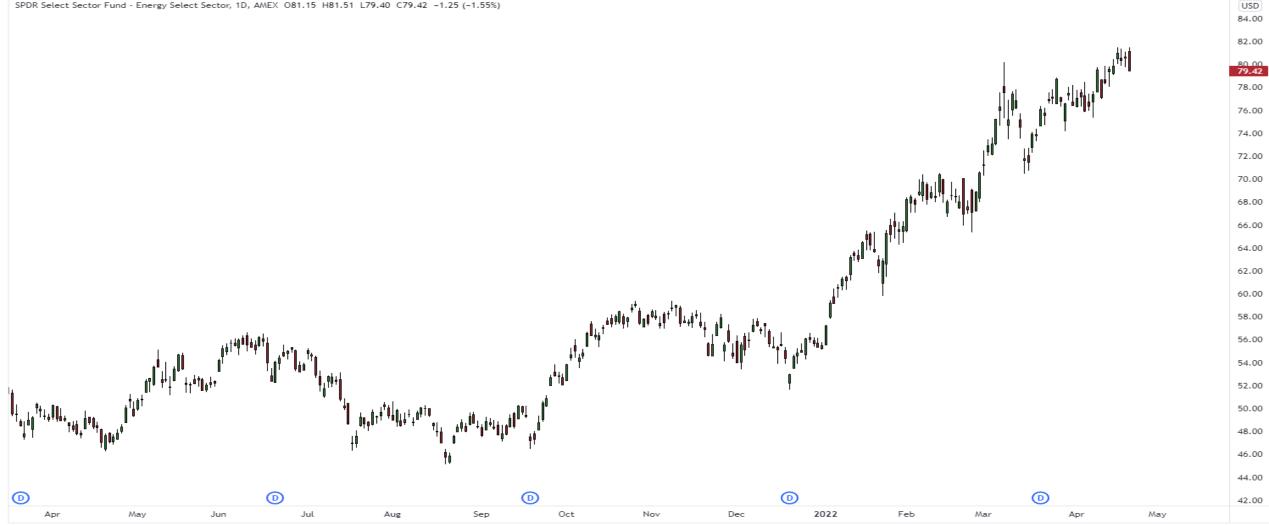

### SPDR Energy ETF (XLE)

pceresna published on TradingView.com, Apr 21, 2022 12:50 UTC-4

SPDR Select Sector Fund - Energy Select Sector, 1D, AMEX 081.15 H81.51 L79.40 C79.42 -1.25 (-1.55%)