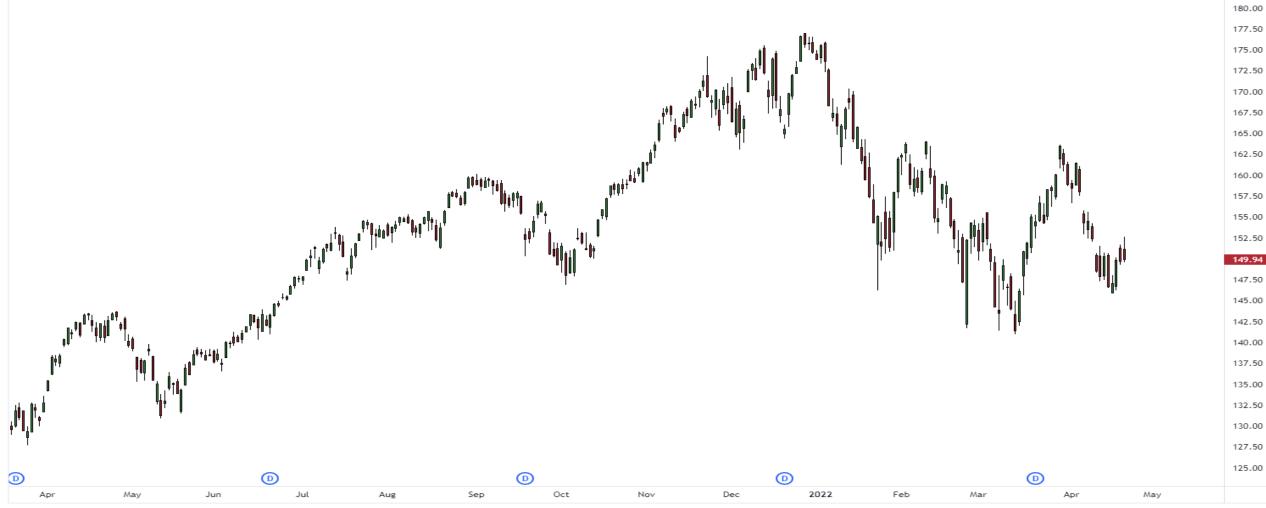

## SPDR Technology ETF (XLK)

pceresna published on TradingView.com, Apr 21, 2022 12:40 UTC-4

SPDR Select Sector Fund - Technology, 1D, AMEX 0151.20 H152.62 L149.57 C149.94 +0.20 (+0.13%)

**17** TradingView