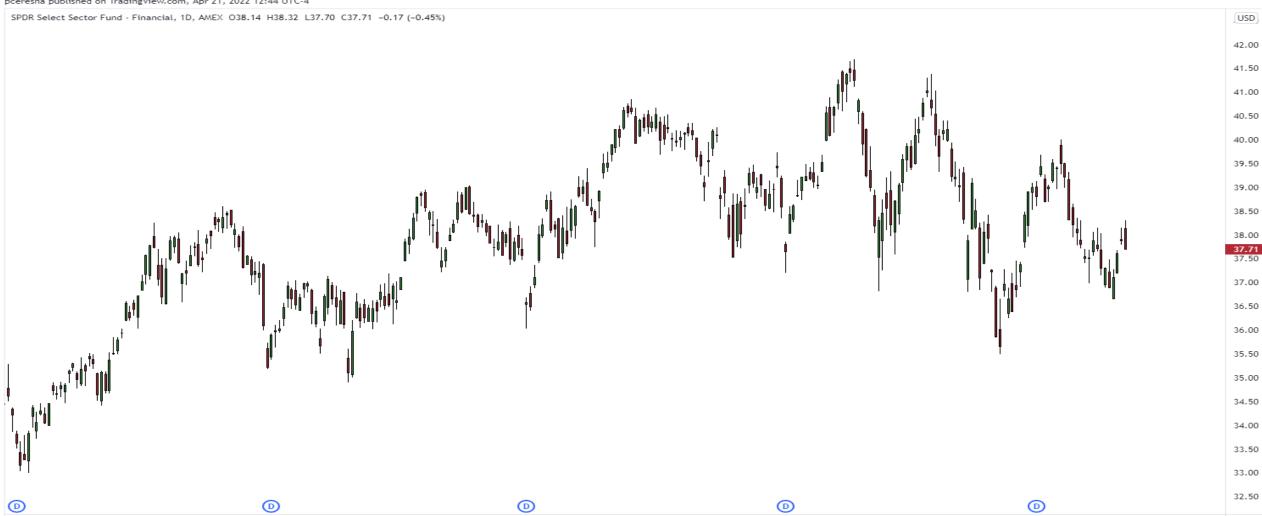

### SPDR Financial ETF (XLF)

Aug

Jul

pceresna published on TradingView.com, Apr 21, 2022 12:44 UTC-4

Nov

Dec

2022

Feb

Oct

Sep

Apr **17** TradingView

May

Jun

Apr

Mar

May