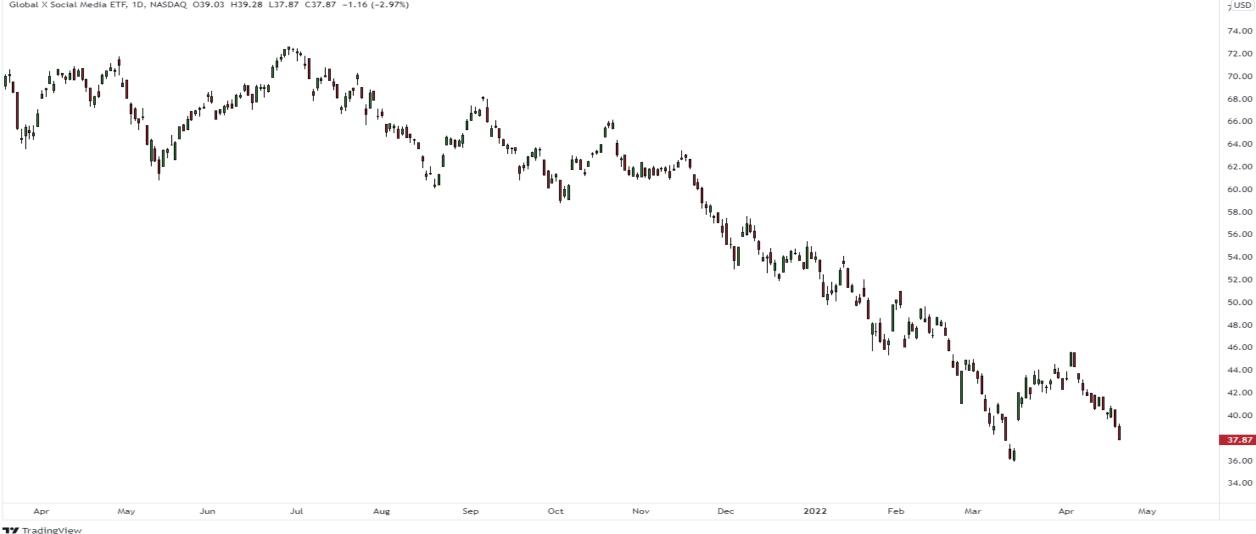

#### Global X Social Media ETF (SOCL)

pceresna published on TradingView.com, Apr 21, 2022 12:41 UTC-4

Global X Social Media ETF, 1D, NASDAQ 039.03 H39.28 L37.87 C37.87 -1.16 (-2.97%)

14