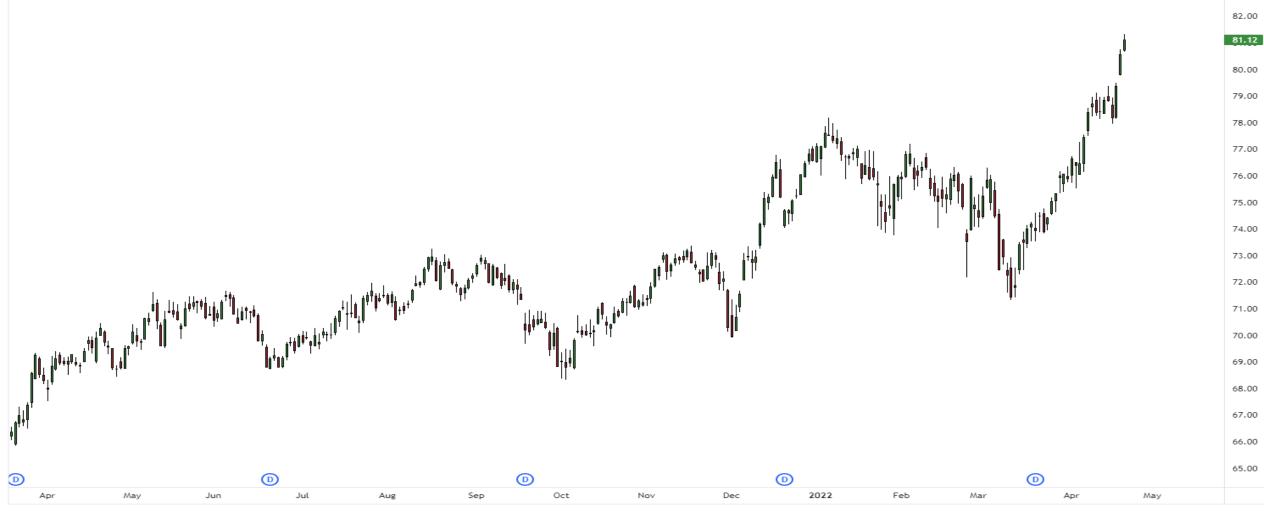

#### SPDR Consumer Staples ETF (XLP)

pceresna published on TradingView.com, Apr 21, 2022 12:45 UTC-4

SPDR Select Sector Fund - Consumer Staples, 1D, AMEX 080.73 H81.34 L80.66 C81.12 +0.55 (+0.68%)

8 USD