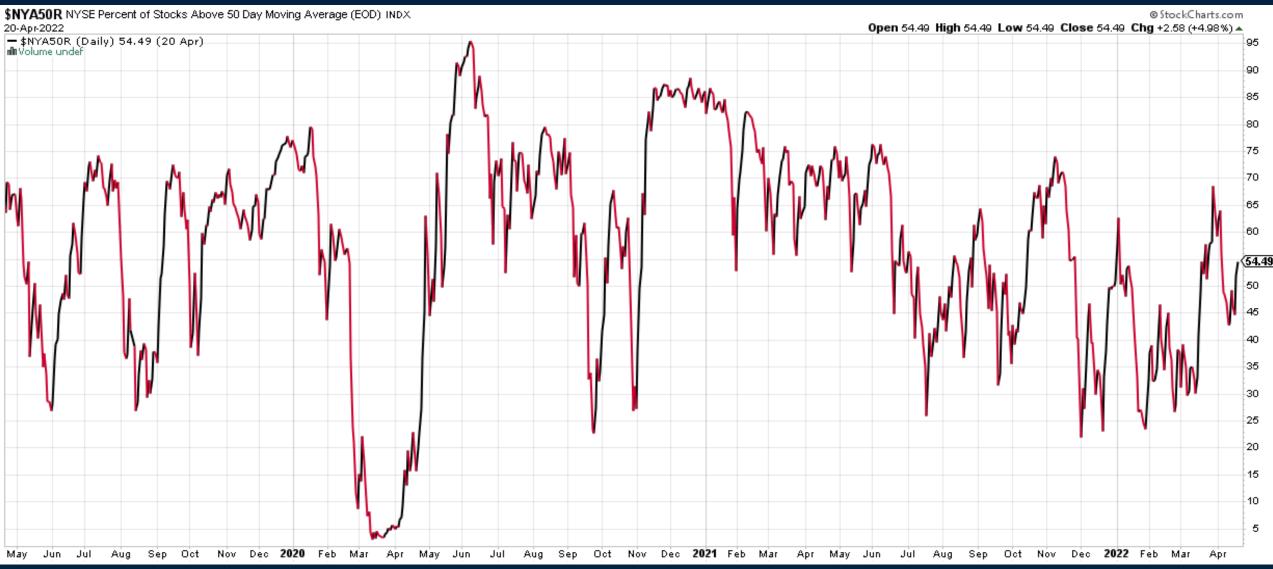

# **Sector Rotation**

Thursday April 21, 2022



#### S&P500 Futures (Continuous)

pceresna published on TradingView.com, Apr 21, 2022 13:08 UTC-4





**17** TradingView



#### US Dollar Index

pceresna published on TradingView.com, Apr 21, 2022 13:09 UTC-4

U.S. Dollar Currency Index, 1D, TVC 0100.349 H100.624 L99.818 C100.545 +0.203 (+0.20%)





#### Oil Futures (continuous)

pceresna published on TradingView.com, Apr 21, 2022 13:09 UTC-4

CRUDE OIL FUTURES (JUN 2022), 1D, NYMEX 0102.50 H105.42 L102.01 C103.24 +1.05 (+1.03%)





### NYSE Percentage of Stocks Above 50 Day MA





# **Sector Rotation**

What Has Been Working



#### SPDR Consumer Staples ETF (XLP)

pceresna published on TradingView.com, Apr 21, 2022 12:45 UTC-4

SPDR Select Sector Fund - Consumer Staples, 1D, AMEX 080.73 H81.34 L80.66 C81.12 +0.55 (+0.68%)







8 USD

#### SPDR Health Care (XLV)

pceresna published on TradingView.com, Apr 21, 2022 12:49 UTC-4

SPDR Select Sector Fund - Health Care, 1D, AMEX 0140.67 H140.83 L139.74 C139.82 -0.46 (-0.33%)



**17** TradingView



### SPDR Metals & Mining ETF (XME)

pceresna published on TradingView.com, Apr 21, 2022 12:50 UTC-4

SPDR S&P Metals & Mining ETF, 1D, AMEX 065.07 H65.37 L62.25 C62.25 -3.34 (-5.09%)



**17** TradingView



### SPDR Energy ETF (XLE)

pceresna published on TradingView.com, Apr 21, 2022 12:50 UTC-4

SPDR Select Sector Fu