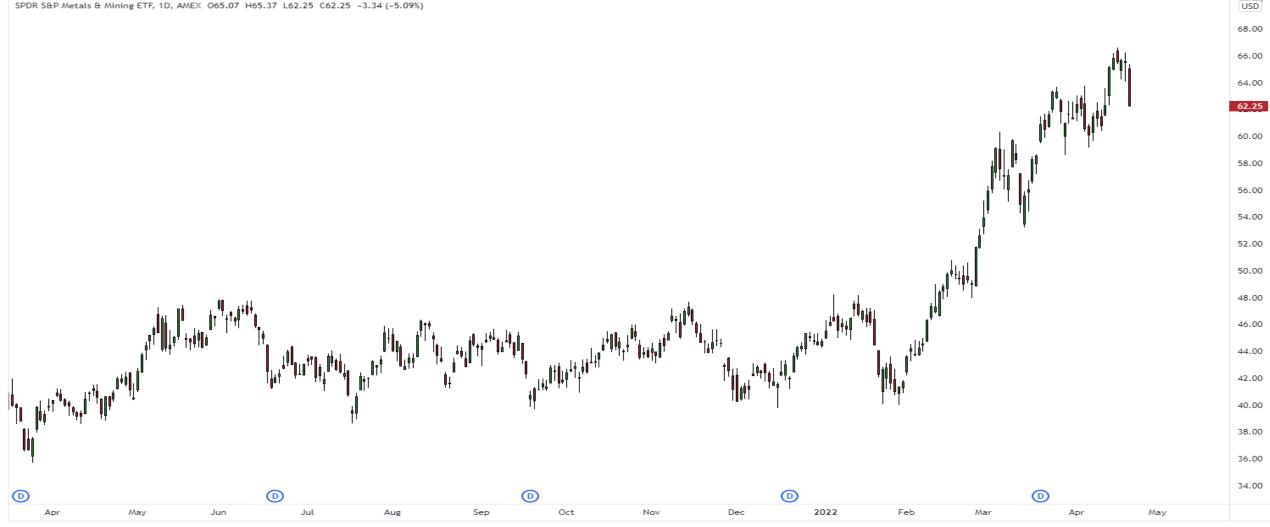

### SPDR Metals & Mining ETF (XME)

pceresna published on TradingView.com, Apr 21, 2022 12:50 UTC-4

SPDR S&P Metals & Mining ETF, 1D, AMEX 065.07 H65.37 L62.25 C62.25 -3.34 (-5.09%)

**17** TradingView