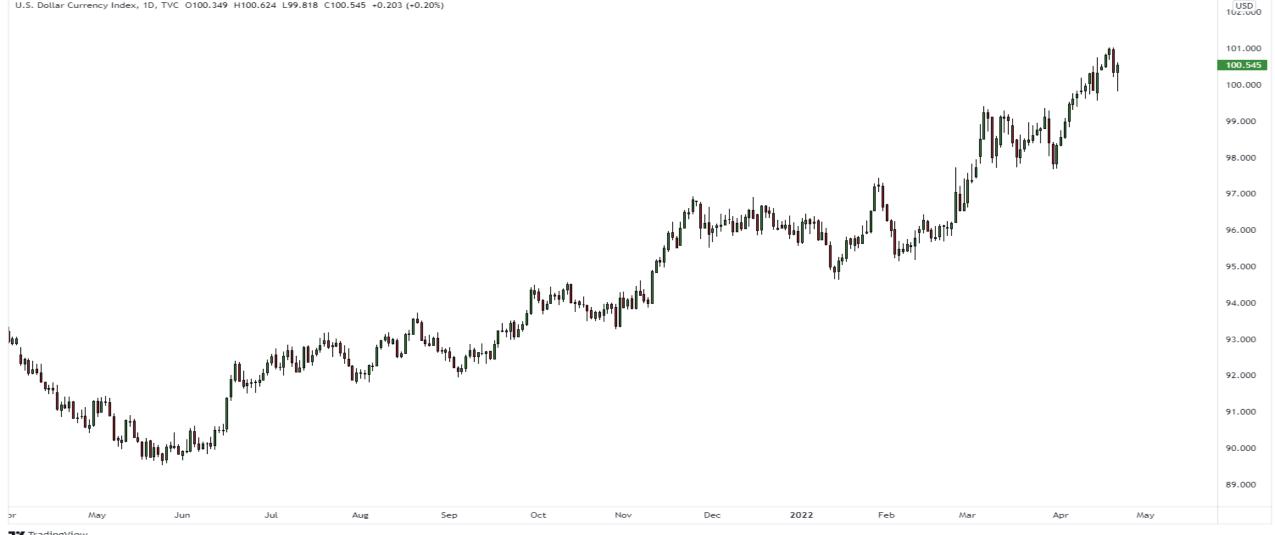

#### US Dollar Index

pceresna published on TradingView.com, Apr 21, 2022 13:09 UTC-4

U.S. Dollar Currency Index, 1D, TVC 0100.349 H100.624 L99.818 C100.545 +0.203 (+0.20%)