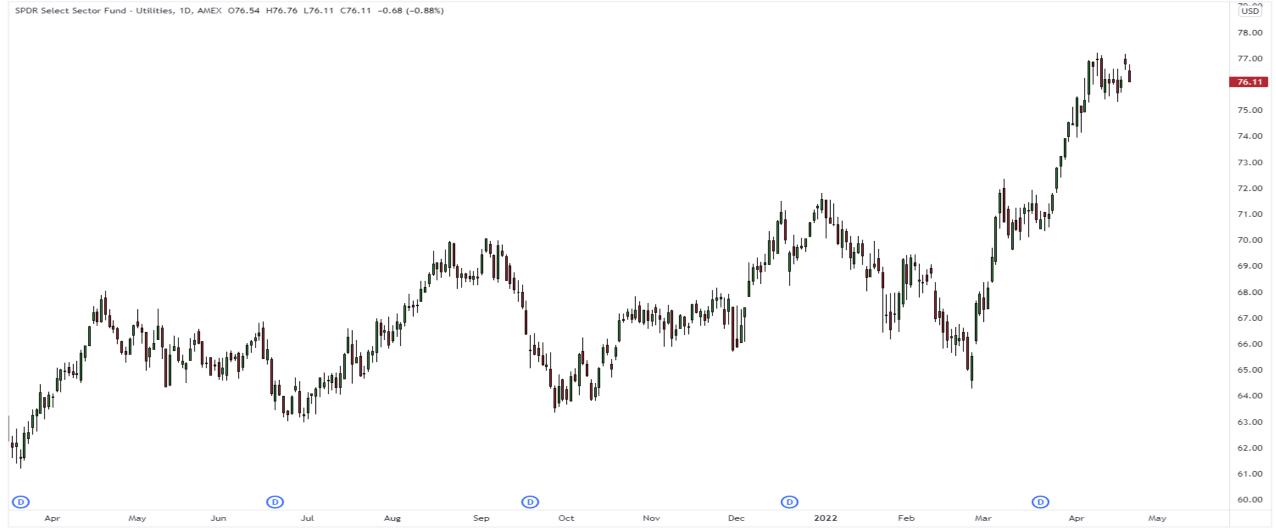

### SPDR Utilities ETF (XLU)

pceresna published on TradingView.com, Apr 21, 2022 12:50 UTC-4

SPDR Select Sector Fund - Utilities, 1D, AMEX 076.54 H76.76 L76.11 C76.11 -0.68 (-0.88%)

**17** TradingView