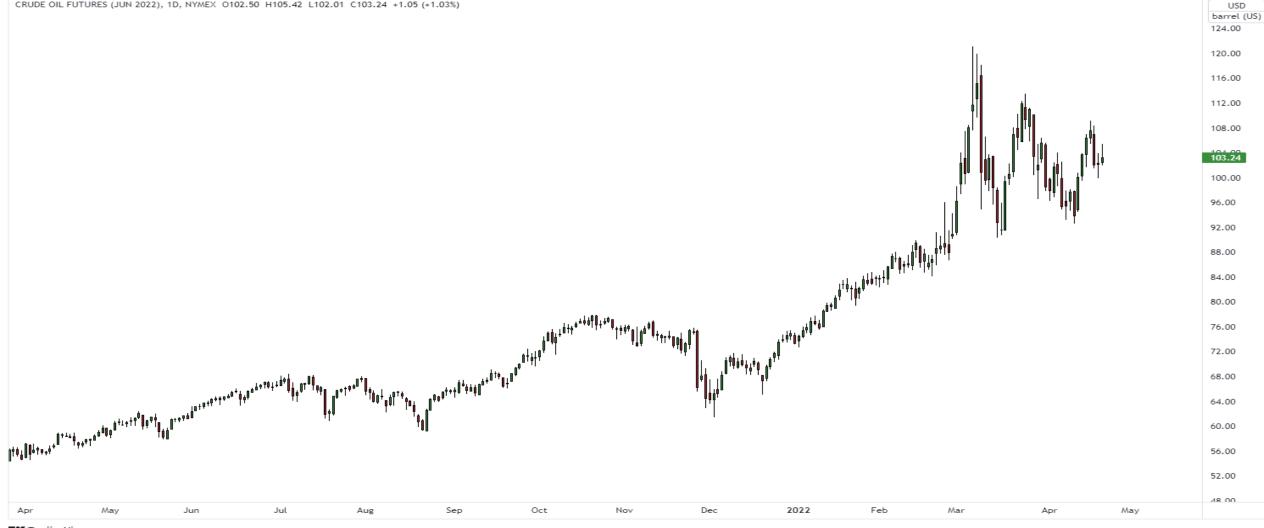

#### Oil Futures (continuous)

pceresna published on TradingView.com, Apr 21, 2022 13:09 UTC-4

CRUDE OIL FUTURES (JUN 2022), 1D, NYMEX 0102.50 H105.42 L102.01 C103.24 +1.05 (+1.03%)