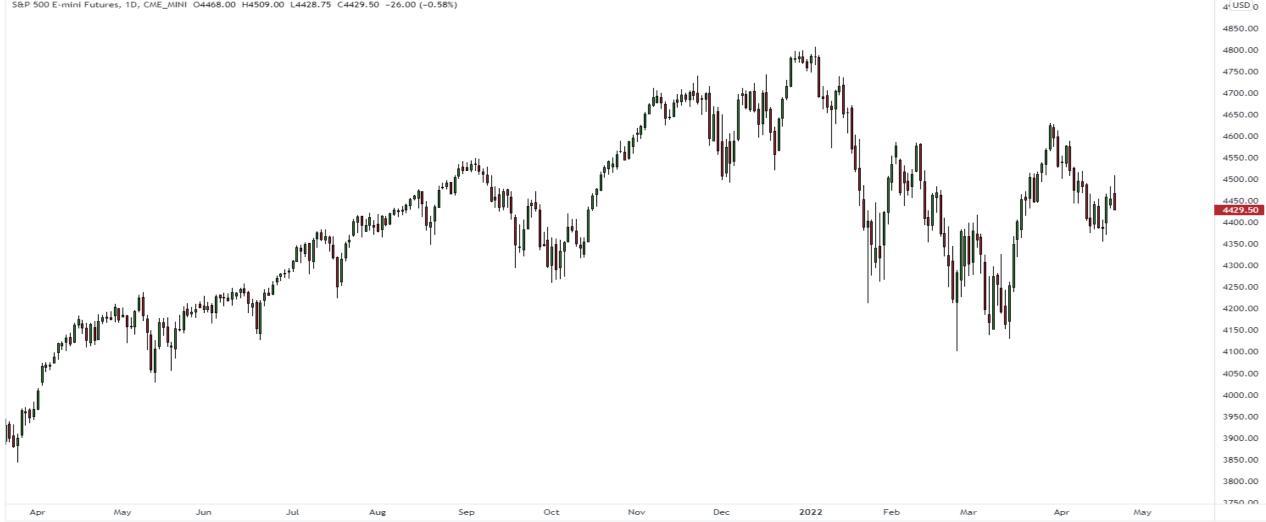

#### S&P500 Futures (Continuous)

pceresna published on TradingView.com, Apr 21, 2022 13:08 UTC-4

**17** TradingView