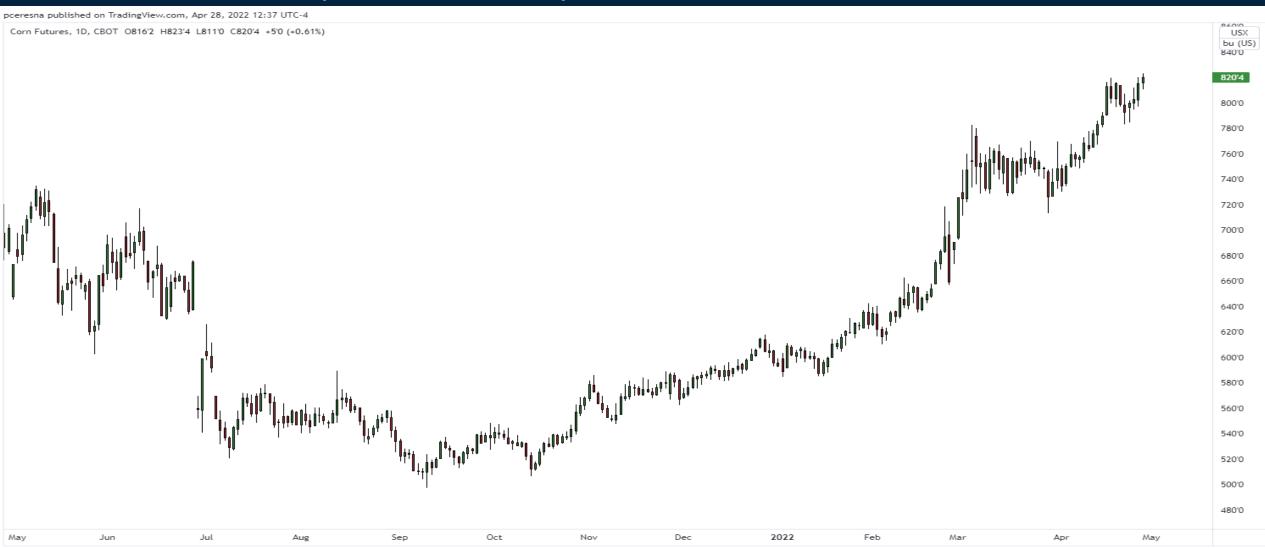

# Technical Crossroads

Thursday April 28, 2022



## S&P500 Futures Weekly Chart (Continuous)





#### NYSE % Stocks above 50DMA



# Volatility Index (VIX)





#### **US Dollar Index (Monthly Chart)**





#### Oil Futures (continuous)





#### Natural Gas Futures (continuous)





## Copper Futures Weekly Chart (continuous)





#### Sprott Physical Uranium Trust (TSX:U.UN)





#### Corn Futures (continuous)







# Trade along with Patrick Become a Member Today

**SIGN UP NOW!** 

Have questions? contact@bigpicturetrading.com



# **Monthly Membership Includes:**

- Daily "Macro Outlook" video
- Watch Patrick analyze and demonstrate trades LIVE during "Where's the Trade"
- Daily LIVE Q&A
- Weekly position summary
- Hours of FREE educational videos and bootcamps
- Access to members only LIVE webinars

\$99USD/month

**SIGN UP NOW!**