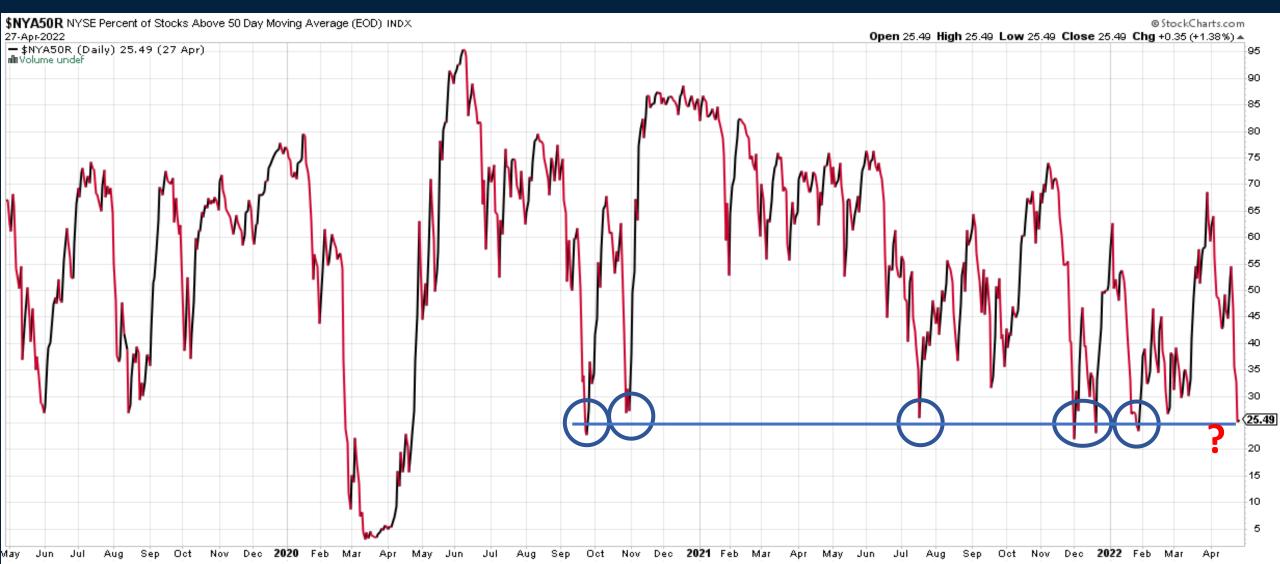

# Technical Crossroads

Thursday April 28, 2022



## S&P500 Futures Weekly Chart (Continuous)





#### NYSE % Stocks above 50DMA



# Volatility Index (VIX)





#### **US Dollar Index (Monthly Chart)**





#### Oil Futures (continuous)





#### Natural Gas Futures (continuous)





## Copper Futures Weekly Chart (continuous)





#### Sprott Physical Uranium Trust (TSX:U.UN)





#### Corn Futures (continuous)







# Trade along with Patrick Become a Member Today

**SIGN UP NOW!** 

Have questions? contact@bigpicturetrading.com



# **Monthly Membership Includes:**

- Daily "Macro Outlook" video
- Watch Patrick analyze and demonstrate trades LIVE during "Where's the Trade"
- Daily LIVE Q&A
- Weekly position summary
- Hours of FREE educational videos and bootcamps
- Access to members only LIVE webinars

\$99USD/month

**SIGN UP NOW!**