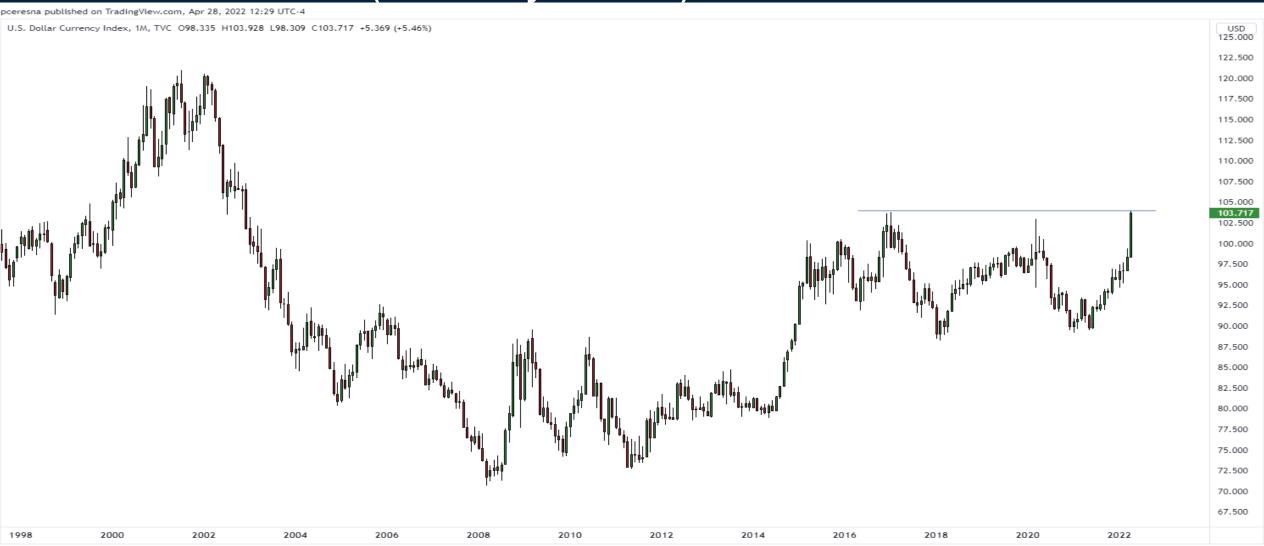

# Technical Crossroads

Thursday April 28, 2022



## S&P500 Futures Weekly Chart (Continuous)





#### NYSE % Stocks above 50DMA



# Volatility Index (VIX)





#### **US Dollar Index (Monthly Chart)**





#### Oil Futures (continuous)





#### Natural Gas Futures (continuous)





## Copper Futures Weekly Chart (continuous)





#### Sprott Physical Uranium Trust (TSX:U.UN)





#### Corn Futures (continuous)







# Trade along with Patrick Become a Member Today

**SIGN UP NOW!** 

Have questions? contact@bigpicturetrading.com



# **Monthly Membership Includes:**

- Daily "Macro Outlook" video
- Watch Patrick analyze and demonstrate trades LIVE during "Where's the Trade"
- Daily LIVE Q&A
- Weekly position summary
- Hours of FREE educational videos and bootcamps
- Access to members only LIVE webinars

\$99USD/month

**SIGN UP NOW!**