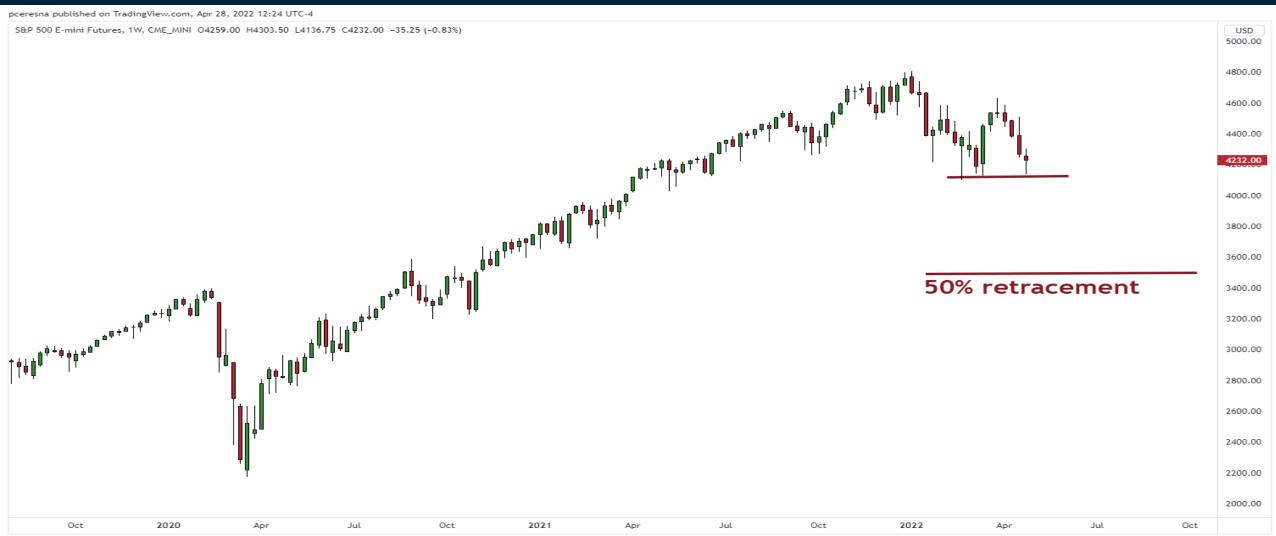

# Technical Crossroads

Thursday April 28, 2022



## S&P500 Futures Weekly Chart (Continuous)





#### NYSE % Stocks above 50DMA



# Volatility Index (VIX)





#### **US Dollar Index (Monthly Chart)**





#### Oil Futures (continuous)





#### Natural Gas Futures (continuous)





## Copper Futures Weekly Chart (continuous)





#### Sprott Physical Uranium Trust (TSX:U.UN)





#### Corn Futures (continuous)







# Trade along with Patrick Become a Member Today

**SIGN UP NOW!** 

Have questions? contact@bigpicturetrading.com



# **Monthly Membership Includes:**

- Daily "Macro Outlook" video
- Watch Patrick analyze and demonstrate trades LIVE during "Where's the Trade"
- Daily LIVE Q&A
- Weekly position summary
- Hours of FREE educational videos and bootcamps
- Access to members only LIVE webinars

\$99USD/month

**SIGN UP NOW!**