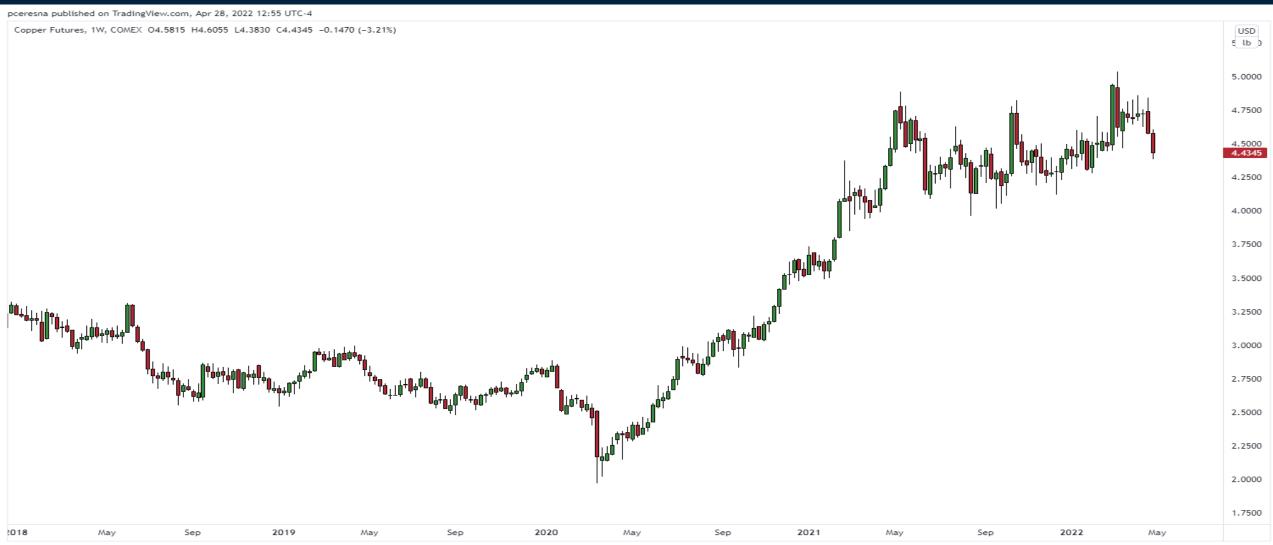

# Technical Crossroads

Thursday April 28, 2022



## S&P500 Futures Weekly Chart (Continuous)





#### NYSE % Stocks above 50DMA



# Volatility Index (VIX)





#### **US Dollar Index (Monthly Chart)**





#### Oil Futures (continuous)





#### Natural Gas Futures (continuous)





## Copper Futures Weekly Chart (continuous)





#### Sprott Physical Uranium Trust (TSX:U.UN)





#### Corn Futures (continuous)







# Trade along with Patrick Become a Member Today

**SIGN UP NOW!** 

Have questions? contact@bigpicturetrading.com



# **Monthly Membership Includes:**

- Daily "Macro Outlook" video
- Watch Patrick analyze and demonstrate trades LIVE during "Where's the Trade"
- Daily LIVE Q&A
- Weekly position summary
- Hours of FREE educational videos and bootcamps
- Access to members only LIVE webinars

\$99USD/month

**SIGN UP NOW!**