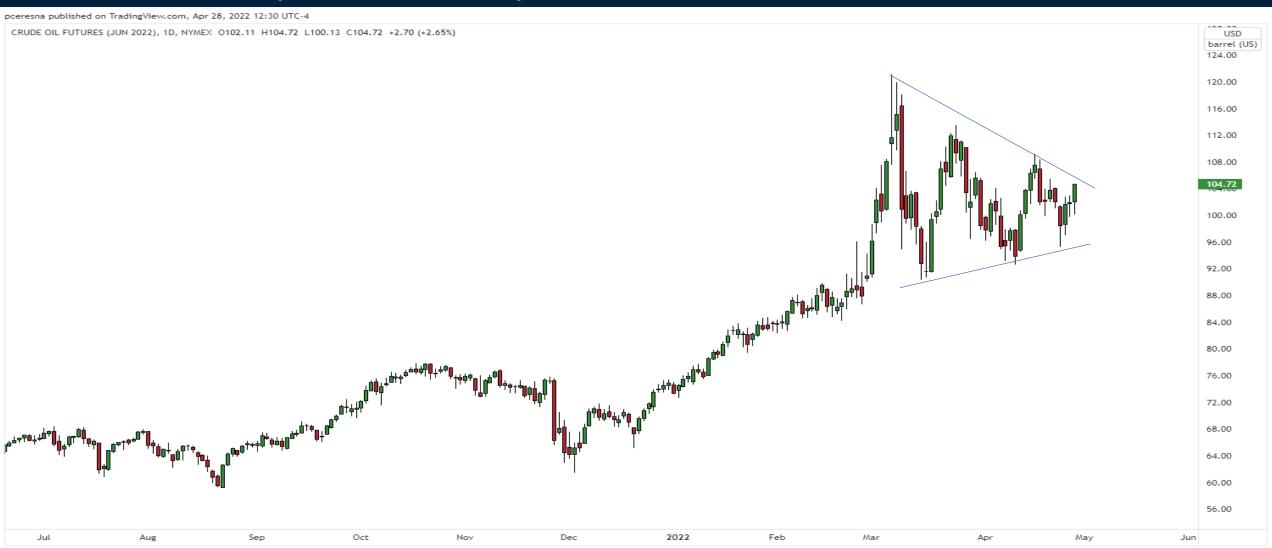

# Technical Crossroads

Thursday April 28, 2022



## S&P500 Futures Weekly Chart (Continuous)





#### NYSE % Stocks above 50DMA



# Volatility Index (VIX)





#### **US Dollar Index (Monthly Chart)**





#### Oil Futures (continuous)





#### Natural Gas Futures (continuous)





## Copper Futures Weekly Chart (continuous)





#### Sprott Physical Uranium Trust (TSX:U.UN)





#### Corn Futures (continuous)







# Trade along with Patrick Become a Member Today

**SIGN UP NOW!** 

Have questions? contact@bigpicturetrading.com



# **Monthly Membership Includes:**

- Daily "Macro Outlook" video
- Watch Patrick analyze and demonstrate trades LIVE during "Where's the Trade"
- Daily LIVE Q&A
- Weekly position summary
- Hours of FREE educational videos and bootcamps
- Access to members only LIVE webinars

\$99USD/month

**SIGN UP NOW!**