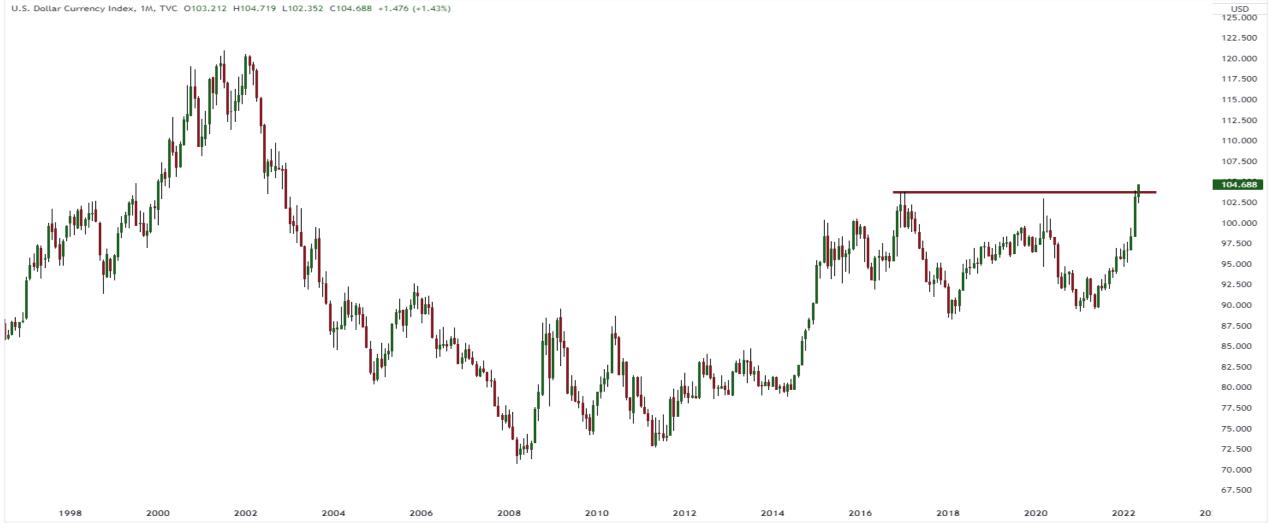

#### US Dollar Index (Monthly Chart)

pceresna published on TradingView.com, May 12, 2022 11:57 UTC-4