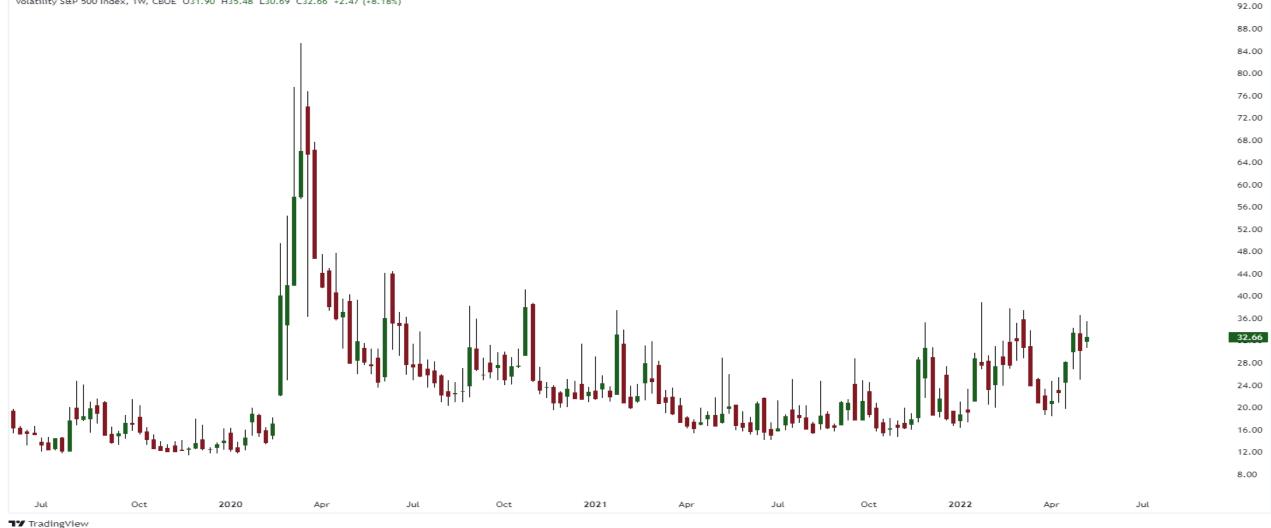

#### Volatility Index (VIX)

pceresna published on TradingView.com, May 12, 2022 11:55 UTC-4

Volatility S&P 500 Index, 1W, CBOE 031.90 H35.48 L30.69 C32.66 +2.47 (+8.18%)