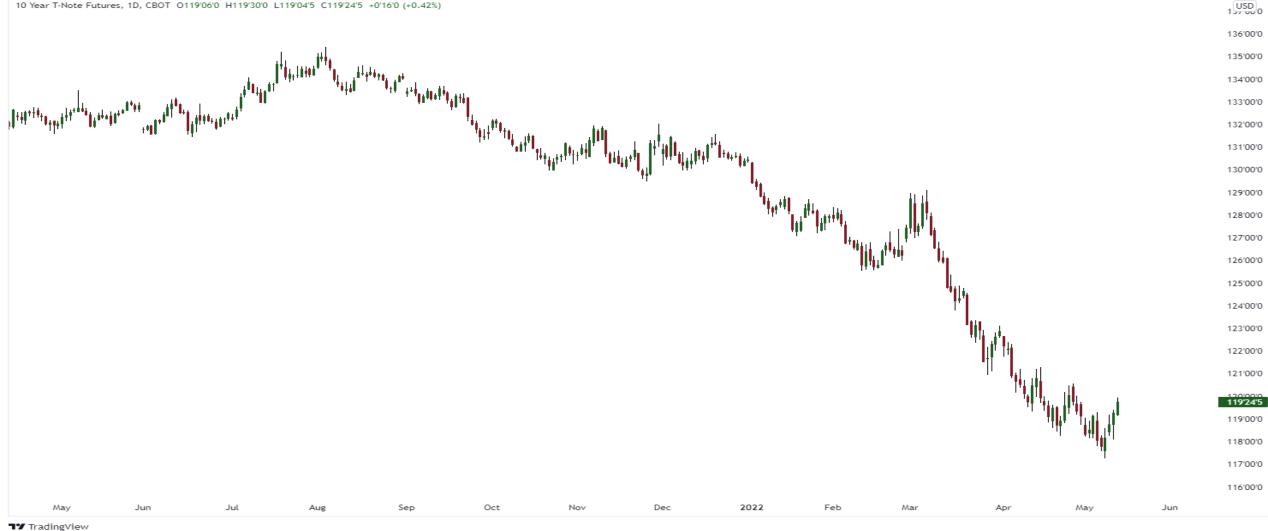

#### SPDR High Yield Bond ETF (JNK)

pceresna published on TradingView.com, May 12, 2022 12:02 UTC-4

SPDR Bloomberg High Yield Bond ETF, 1D, AMEX 095.04 H95.42 L94.86 C94.95 -0.27 (-0.28%)

112.00