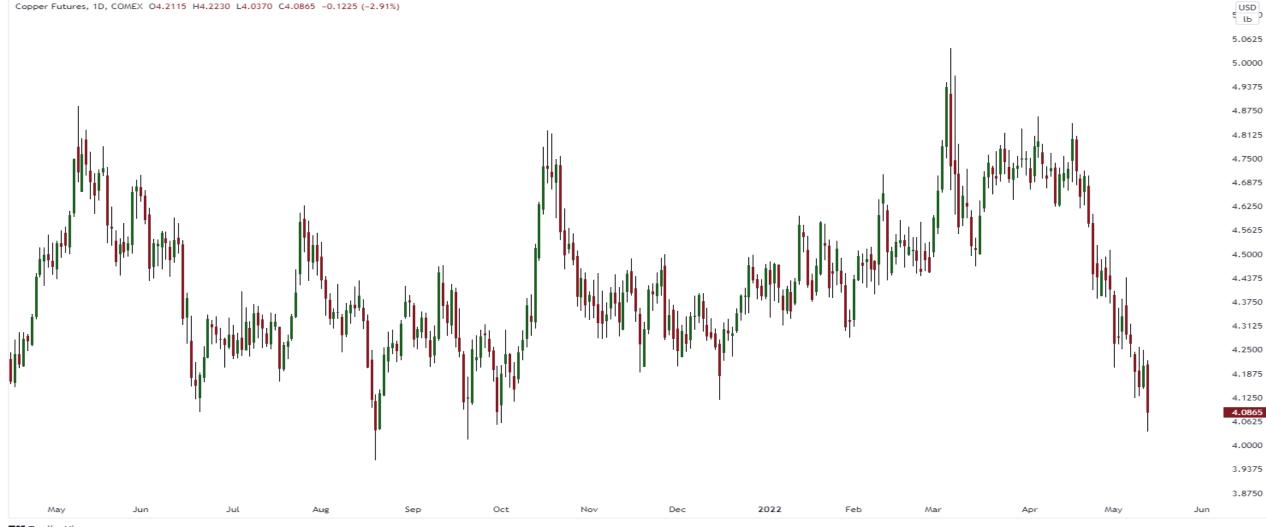

#### Copper Futures Chart (continuous)

pceresna published on TradingView.com, May 12, 2022 12:00 UTC-4