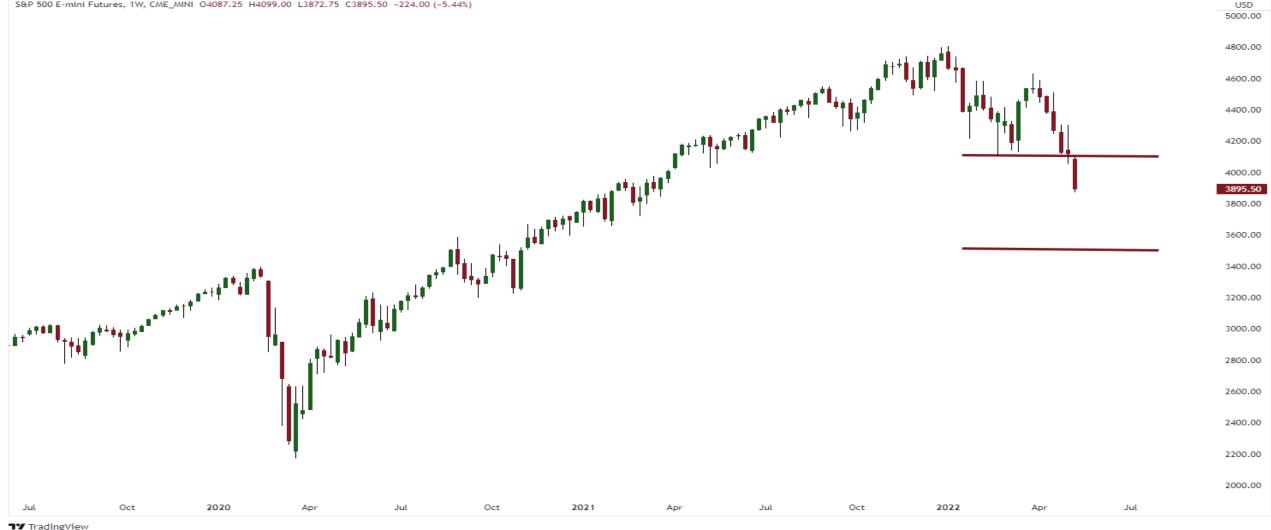

#### S&P500 Futures Weekly Chart (Continuous)

pceresna published on TradingView.com, May 12, 2022 11:56 UTC-4

S&P 500 E-mini Futures, 1W, CME\_MINI 04087.25 H4099.00 L3872.75 C3895.50 -224.00 (-5.44%)

**17** TradingView