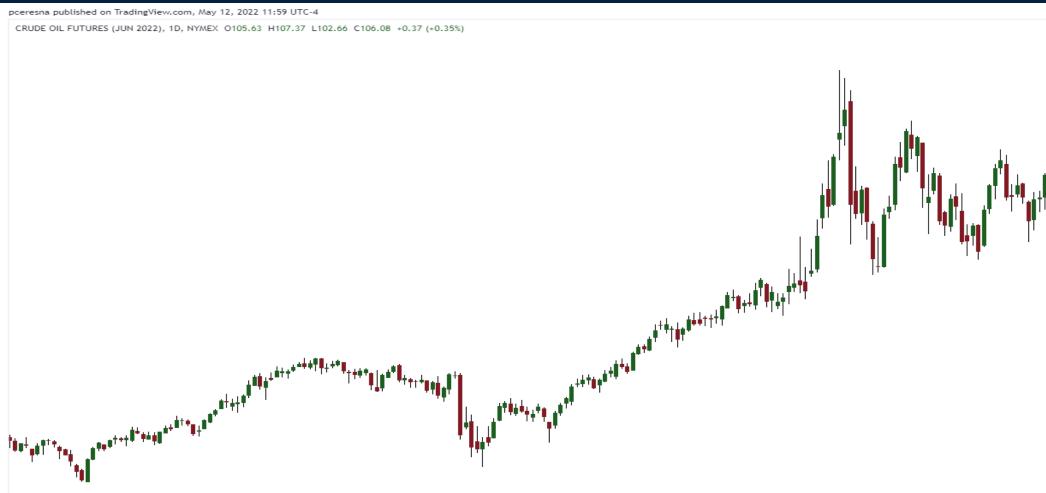

#### Oil Futures (continuous)

USD barrel (US) 124.00 120.00

116.00 112.00 108.00 106.08 104.00 100.00

96.00 92.00

88.00

84.00 80.00

76.00 72.00 68.00 64.00

60.00