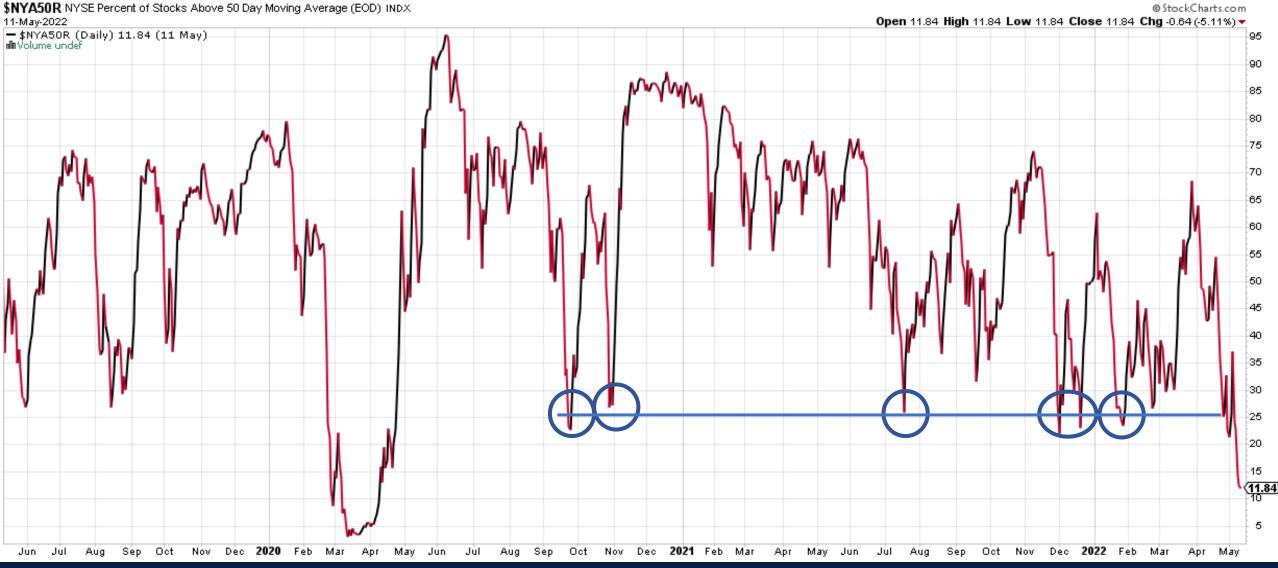

# When Does the Short-term Bounce Start? Thursday May 12, 2022



#### S&P500 Futures Weekly Chart (Continuous)

pceresna published on TradingView.com, May 12, 2022 11:56 UTC-4

S&P 500 E-mini Futures, 1W, CME\_MINI 04087.25 H4099.00 L3872.75 C3895.50 -224.00 (-5.44%)





**17** TradingView

#### NYSE % Stocks above 50DMA





#### Volatility Index (VIX)

pceresna published on TradingView.com, May 12, 2022 11:55 UTC-4

Volatility S&P 500 Index, 1W, CBOE 031.90 H35.48 L30.69 C32.66 +2.47 (+8.18%)





#### US Dollar Index (Monthly Chart)

pceresna published on TradingView.com, May 12, 2022 11:57 UTC-4



#### Oil Futures (continuous)









USD barrel (US) 124.00 120.00

116.00 112.00 108.00 106.08 104.00 100.00

96.00 92.00

88.00

84.00 80.00

76.00 72.00 68.00 64.00

60.00

#### Copper Futures Chart (continuous)

pceresna published on TradingView.com, May 12, 2022 12:00 UTC-4







#### 10 Year T-Note Futures (continuous)

pceresna published on TradingView.com, May 12, 2022 12:01 UTC-4





URE

#### SPDR High Yield Bond ETF (JNK)

pceresna published on TradingView.com, May 12, 2022 12:02 UTC-4

SPDR Bl