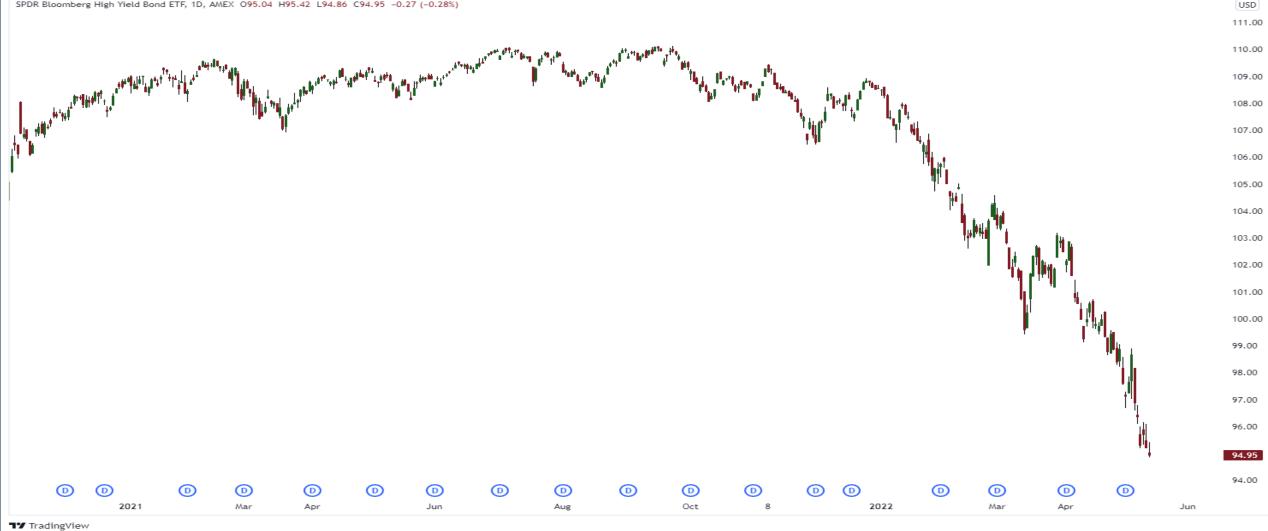

22 11:55 UTC-4

Volatility S&P 500 Index, 1W, CBOE 031.90 H35.48 L30.69 C32.66 +2.47 (+8.18%)





#### US Dollar Index (Monthly Chart)

pceresna published on TradingView.com, May 12, 2022 11:57 UTC-4



#### Oil Futures (continuous)









USD barrel (US) 124.00 120.00

116.00 112.00 108.00 106.08 104.00 100.00

96.00 92.00

88.00

84.00 80.00

76.00 72.00 68.00 64.00

60.00

#### Copper Futures Chart (continuous)

pceresna published on TradingView.com, May 12, 2022 12:00 UTC-4







#### 10 Year T-Note Futures (continuous)

pceresna published on TradingView.com, May 12, 2022 12:01 UTC-4





URE

#### SPDR High Yield Bond ETF (JNK)

pceresna published on TradingView.com, May 12, 2022 12:02 UTC-4

SPDR Bloomberg High Yield Bond ETF, 1D, AMEX 095.04 H95.42 L94.86 C94.95 -0.27 (-0.28%)





112.00

#### Junk Bond Option-Adj Credit Spreads





## Trade along with Patrick Become a Member Today

**SIGN UP NOW!** 

Have questions? contact@bigpicturetrading.com



### Monthly Membership Includes:

- Daily "Macro Outlook" video
- Watch Patrick analyze and demonstrate trades LIVE during "Where's the Trade"
- Daily LIVE Q&A
- Weekly position summary
- Hours of FREE educational videos and bootcamps
- Access to members only LIVE webinars