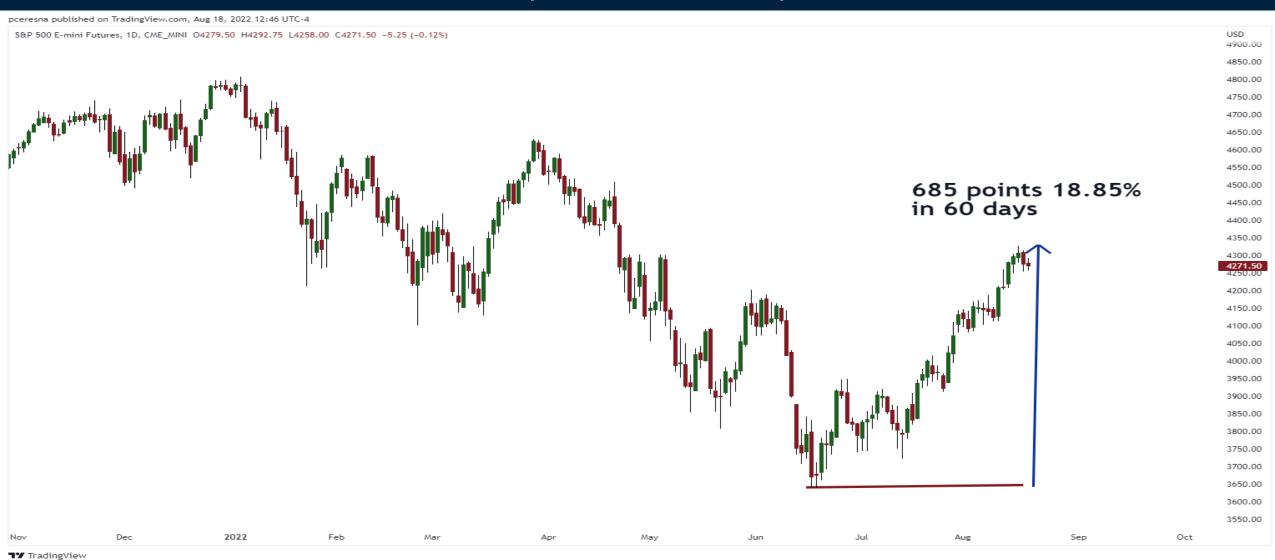

## Tour of the Commodity Markets

Thursday August 18, 2022



#### S&P500 Futures Chart (Continuous)



### S&P500 2000-2003 Bear Market (weekly chart)





#### U.S. Dollar Index Chart

**17** TradingView





#### Crude Oil Futures (September 2022)





#### Gold Futures (Continuous)





### Natural Gas Futures (Continuous)





### Copper Futures (Continuous)





#### Lumber Futures (Continuous)





#### Wheat Futures (Continuous)





#### MSCI Agriculture Producers Fund (VEGI)







# Trade along with Patrick Become a Member Today

**SIGN UP NOW!** 

Have questions? contact@bigpicturetrading.com



### Monthly Membership Includes:

- Daily "Macro Outlook" video
- Watch Patrick analyze and demonstrate trades LIVE during "Where's the Trade"
- Daily LIVE Q&A
- Weekly position summary
- Hours of FREE educational videos and bootcamps
- Access to members only LIVE webinars

\$99USD/mont