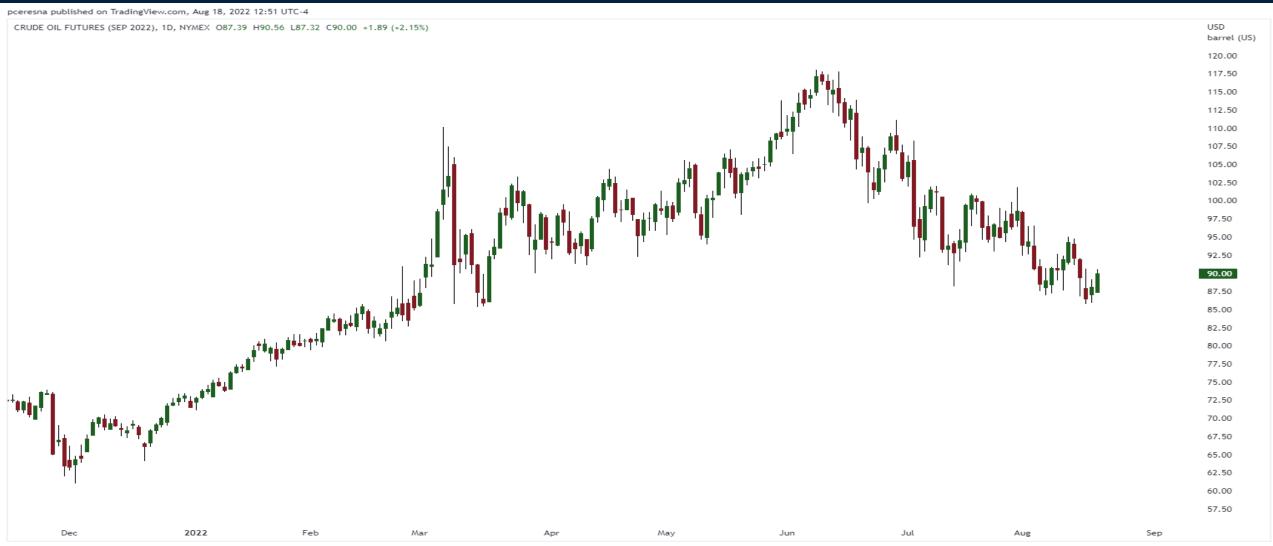

## Tour of the Commodity Markets

Thursday August 18, 2022



#### S&P500 Futures Chart (Continuous)



### S&P500 2000-2003 Bear Market (weekly chart)





#### U.S. Dollar Index Chart

**17** TradingView





#### Crude Oil Futures (September 2022)





#### Gold Futures (Continuous)





### Natural Gas Futures (Continuous)





### Copper Futures (Continuous)





#### Lumber Futures (Continuous)





#### Wheat Futures (Continuous)





#### MSCI Agriculture Producers Fund (VEGI)







# Trade along with Patrick Become a Member Today

**SIGN UP NOW!** 

Have questions? contact@bigpicturetrading.com



### Monthly Membership Includes:

- Daily "Macro Outlook" video
- Watch Patrick analyze and demonstrate trades LIVE during "Where's the Trade"
- Daily LIVE Q&A
- Weekly position summary
- Hours of FREE educational videos and bootcamps
- Access to members only LIVE webinars

\$99USD/month

**SIGN UP NOW!**