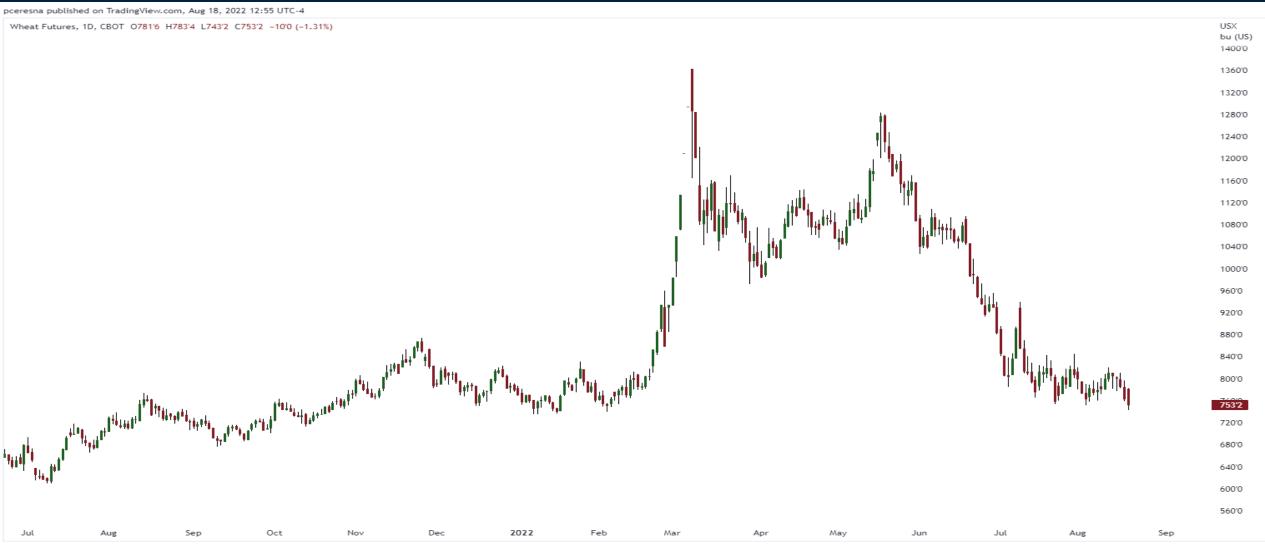

## Tour of the Commodity Markets

Thursday August 18, 2022



#### S&P500 Futures Chart (Continuous)



### S&P500 2000-2003 Bear Market (weekly chart)





#### U.S. Dollar Index Chart

**17** TradingView





#### Crude Oil Futures (September 2022)





#### Gold Futures (Continuous)





### Natural Gas Futures (Continuous)





### Copper Futures (Continuous)





#### Lumber Futures (Continuous)





#### Wheat Futures (Continuous)





#### MSCI Agriculture Producers Fund (VEGI)







# Trade along with Patrick Become a Member Today

**SIGN UP NOW!** 

Have questions? contact@bigpicturetrading.com



### Monthly Membership Includes:

- Daily "Macro Outlook" video
- Watch Patrick analyze and demonstrate trades LIVE during "Where's the Trade"
- Daily LIVE Q&A
- Weekly position summary
- Hours of FREE educational videos and bootcamps
- Access to members only LIVE webinars

\$99USD/month

**SIGN UP NOW!**