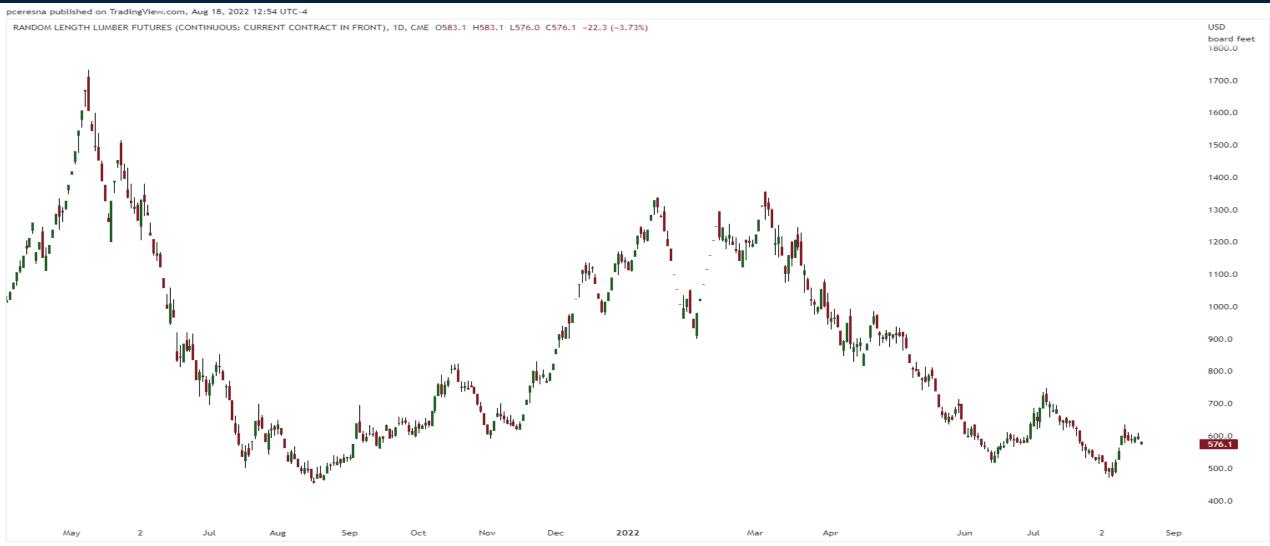

## Tour of the Commodity Markets

Thursday August 18, 2022



#### S&P500 Futures Chart (Continuous)



### S&P500 2000-2003 Bear Market (weekly chart)





#### U.S. Dollar Index Chart

**17** TradingView





#### Crude Oil Futures (September 2022)





#### Gold Futures (Continuous)





### Natural Gas Futures (Continuous)





### Copper Futures (Continuous)





#### Lumber Futures (Continuous)





#### Wheat Futures (Continuous)





#### MSCI Agriculture Producers Fund (VEGI)







# Trade along with Patrick Become a Member Today

**SIGN UP NOW!** 

Have questions? contact@bigpicturetrading.com



### Monthly Membership Includes:

- Daily "Macro Outlook" video
- Watch Patrick analyze and demonstrate trades LIVE during "Where's the Trade"
- Daily LIVE Q&A
- Weekly position summary
- Hours of FREE educational videos and bootcamps
- Access to members only LIVE webinars

\$99USD/month

**SIGN UP NOW!**