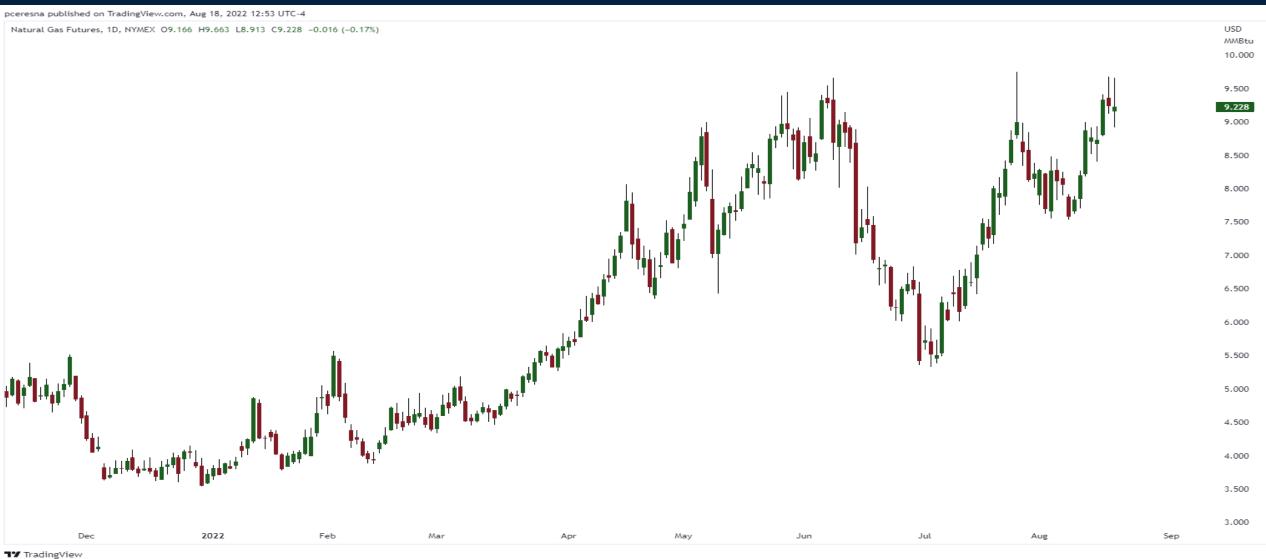

## Tour of the Commodity Markets

Thursday August 18, 2022



#### S&P500 Futures Chart (Continuous)



### S&P500 2000-2003 Bear Market (weekly chart)





#### U.S. Dollar Index Chart

**17** TradingView





#### Crude Oil Futures (September 2022)





#### Gold Futures (Continuous)





### Natural Gas Futures (Continuous)





### Copper Futures (Continuous)





#### Lumber Futures (Continuous)





#### Wheat Futures (Continuous)





#### MSCI Agriculture Producers Fund (VEGI)







# Trade along with Patrick Become a Member Today

**SIGN UP NOW!** 

Have questions? contact@bigpicturetrading.com



### Monthly Membership Includes:

- Daily "Macro Outlook" video
- Watch Patrick analyze and demonstrate trades LIVE during "Where's the Trade"
- Daily LIVE Q&A
- Weekly position summary
- Hours of FREE educational videos and bootcamps
- Access to members only LIVE webinars

\$99USD/month

**SIGN UP NOW!**