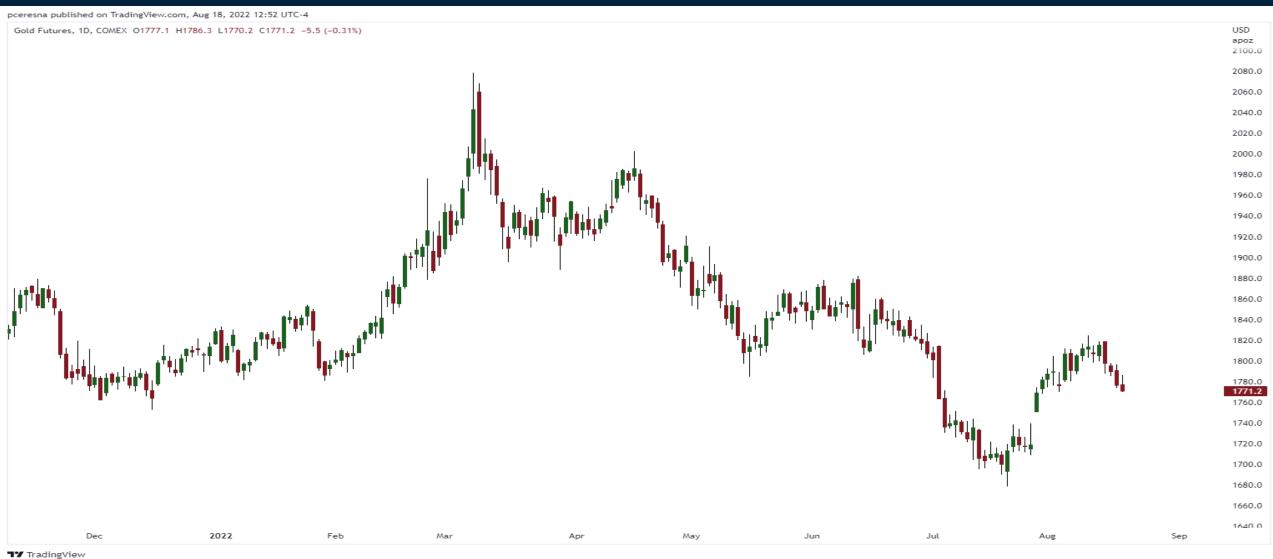

## Tour of the Commodity Markets

Thursday August 18, 2022



#### S&P500 Futures Chart (Continuous)



### S&P500 2000-2003 Bear Market (weekly chart)





#### U.S. Dollar Index Chart

**17** TradingView





#### Crude Oil Futures (September 2022)





#### Gold Futures (Continuous)





### Natural Gas Futures (Continuous)





### Copper Futures (Continuous)





#### Lumber Futures (Continuous)





#### Wheat Futures (Continuous)





#### MSCI Agriculture Producers Fund (VEGI)







# Trade along with Patrick Become a Member Today

**SIGN UP NOW!** 

Have questions? contact@bigpicturetrading.com



### Monthly Membership Includes:

- Daily "Macro Outlook" video
- Watch Patrick analyze and demonstrate trades LIVE during "Where's the Trade"
- Daily LIVE Q&A
- Weekly position summary
- Hours of FREE educational videos and bootcamps
- Access to members only LIVE webinars

\$99USD/month

**SIGN UP NOW!**