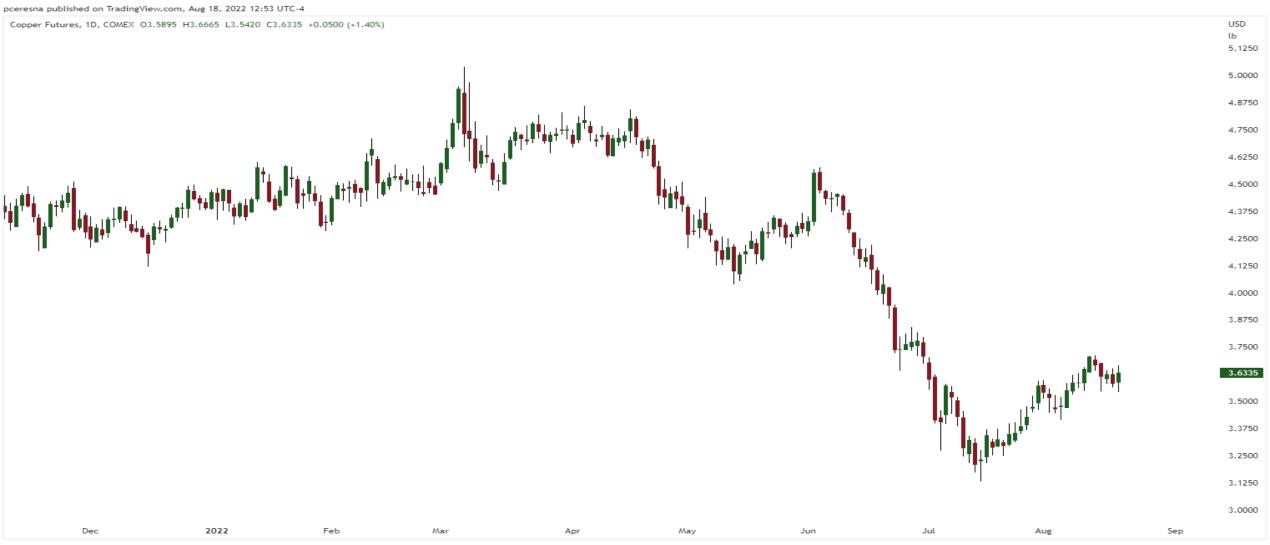

## Tour of the Commodity Markets

Thursday August 18, 2022



#### S&P500 Futures Chart (Continuous)



### S&P500 2000-2003 Bear Market (weekly chart)





#### U.S. Dollar Index Chart

**17** TradingView





#### Crude Oil Futures (September 2022)





#### Gold Futures (Continuous)





### Natural Gas Futures (Continuous)





### Copper Futures (Continuous)





#### Lumber Futures (Continuous)





#### Wheat Futures (Continuous)





#### MSCI Agriculture Producers Fund (VEGI)







# Trade along with Patrick Become a Member Today

**SIGN UP NOW!** 

Have questions? contact@bigpicturetrading.com



### Monthly Membership Includes:

- Daily "Macro Outlook" video
- Watch Patrick analyze and demonstrate trades LIVE during "Where's the Trade"
- Daily LIVE Q&A
- Weekly position summary
- Hours of FREE educational videos and bootcamps
- Access to members only LIVE webinars

\$99USD/month

**SIGN UP NOW!**