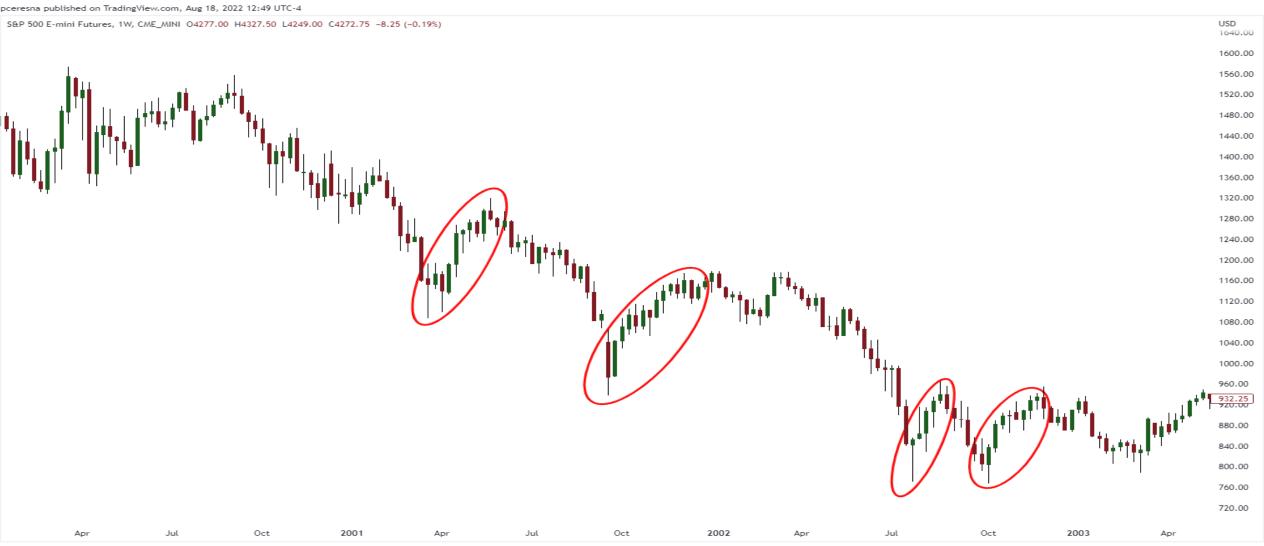

## Tour of the Commodity Markets

Thursday August 18, 2022



#### S&P500 Futures Chart (Continuous)



### S&P500 2000-2003 Bear Market (weekly chart)





#### U.S. Dollar Index Chart

**17** TradingView





#### Crude Oil Futures (September 2022)





#### Gold Futures (Continuous)





### Natural Gas Futures (Continuous)





### Copper Futures (Continuous)





#### Lumber Futures (Continuous)





#### Wheat Futures (Continuous)





#### MSCI Agriculture Producers Fund (VEGI)







# Trade along with Patrick Become a Member Today

**SIGN UP NOW!** 

Have questions? contact@bigpicturetrading.com



### Monthly Membership Includes:

- Daily "Macro Outlook" video
- Watch Patrick analyze and demonstrate trades LIVE during "Where's the Trade"
- Daily LIVE Q&A
- Weekly position summary
- Hours of FREE educational videos and bootcamps
- Access to members only LIVE webinars

\$99USD/month

**SIGN UP NOW!**