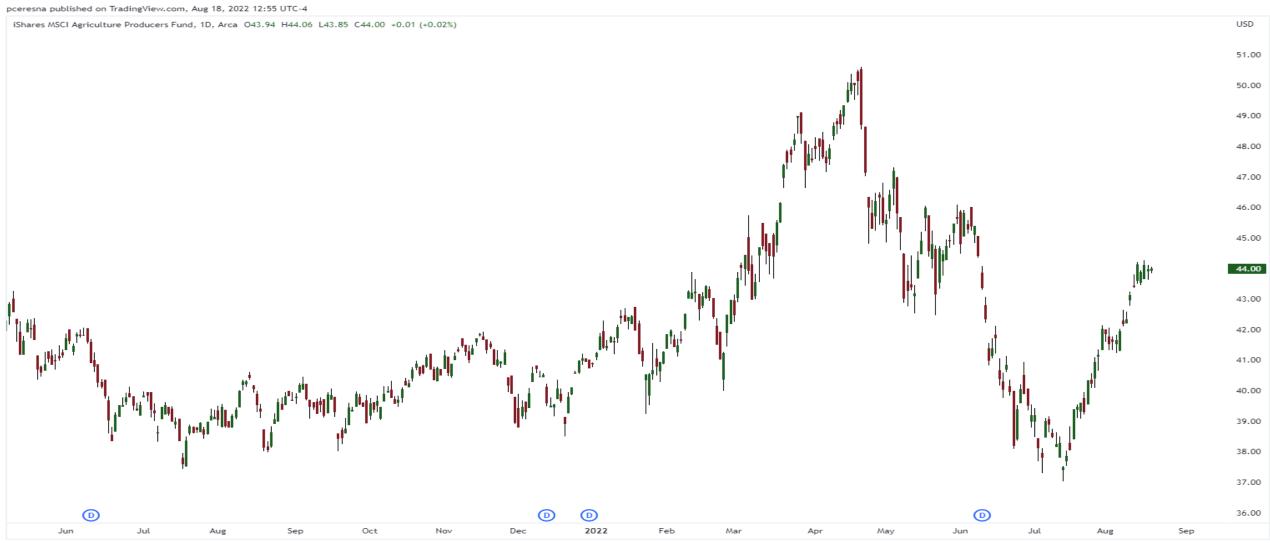

## Tour of the Commodity Markets

Thursday August 18, 2022



#### S&P500 Futures Chart (Continuous)



### S&P500 2000-2003 Bear Market (weekly chart)





#### U.S. Dollar Index Chart

**17** TradingView





#### Crude Oil Futures (September 2022)





#### Gold Futures (Continuous)





### Natural Gas Futures (Continuous)





### Copper Futures (Continuous)





#### Lumber Futures (Continuous)





#### Wheat Futures (Continuous)





#### MSCI Agriculture Producers Fund (VEGI)







# Trade along with Patrick Become a Member Today

**SIGN UP NOW!** 

Have questions? contact@bigpicturetrading.com



### Monthly Membership Includes:

- Daily "Macro Outlook" video
- Watch Patrick analyze and demonstrate trades LIVE during "Where's the Trade"
- Daily LIVE Q&A
- Weekly position summary
- Hours of FREE educational videos and bootcamps
- Access to members only LIVE webinars

\$99USD/month

**SIGN UP NOW!**