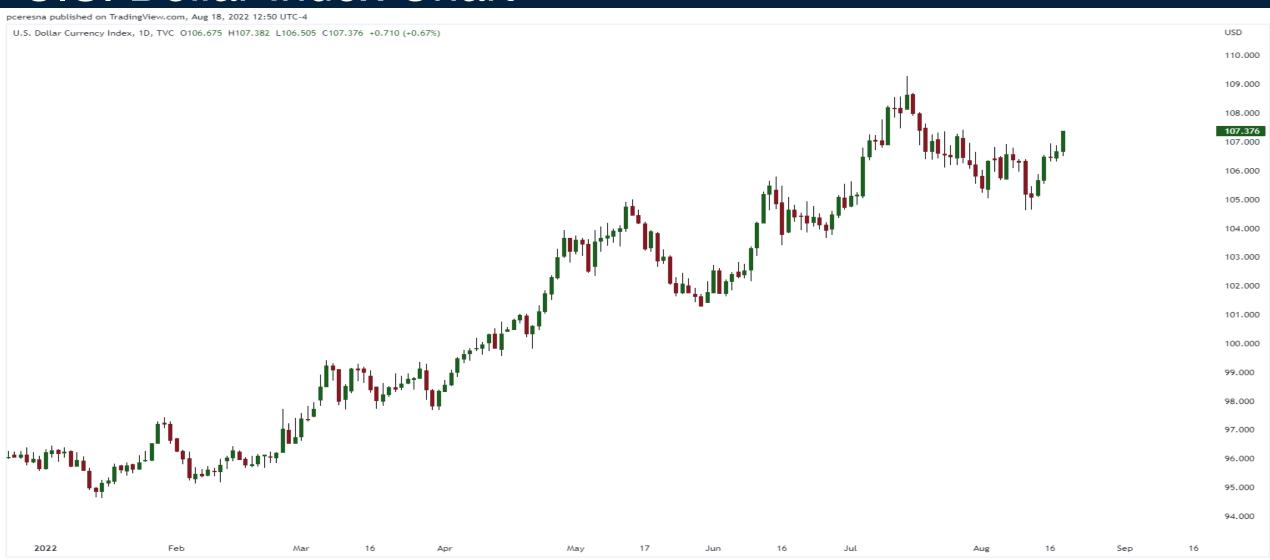

## Tour of the Commodity Markets

Thursday August 18, 2022



#### S&P500 Futures Chart (Continuous)



### S&P500 2000-2003 Bear Market (weekly chart)





#### U.S. Dollar Index Chart

**17** TradingView





#### Crude Oil Futures (September 2022)





#### Gold Futures (Continuous)





### Natural Gas Futures (Continuous)





### Copper Futures (Continuous)





#### Lumber Futures (Continuous)





#### Wheat Futures (Continuous)





#### MSCI Agriculture Producers Fund (VEGI)







# Trade along with Patrick Become a Member Today

**SIGN UP NOW!** 

Have questions? contact@bigpicturetrading.com



### Monthly Membership Includes:

- Daily "Macro Outlook" video
- Watch Patrick analyze and demonstrate trades LIVE during "Where's the Trade"
- Daily LIVE Q&A
- Weekly position summary
- Hours of FREE educational videos and bootcamps
- Access to members only LIVE webinars

\$99USD/month

**SIGN UP NOW!**