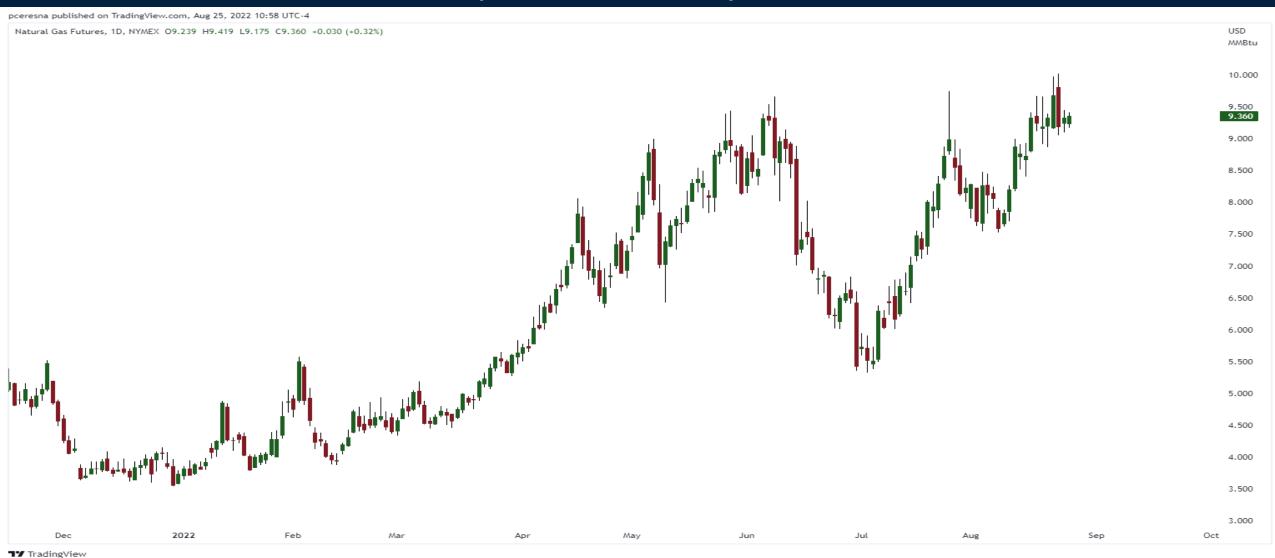

# Talking Charts

Thursday August 25, 2022



#### S&P500 Futures Chart (Continuous)





#### U.S. Dollar Index Chart



#### **EURUSD**



May

Apr



Dec

2022

Feb

Mar

Sep

Aug

Jul

Jun

Oct

#### Crude Oil Futures (October 2022)





#### SPDR Energy Select Sector ETF (XLE)





#### Sprott Physical Uranium Trust (TSX:U.UN)





## Sprott Uranium Miners ETF (URNM)





#### Natural Gas Futures (Continuous)







# Trade along with Patrick Become a Member Today

**SIGN UP NOW!** 

Have questions? contact@bigpicturetrading.com



### **Monthly Membership Includes:**

- Daily "Macro Outlook" video
- Watch Patrick analyze and demonstrate trades LIVE during "Where's the Trade"
- Daily LIVE Q&A
- Weekly position summary
- Hours of FREE educational videos and bootcamps
- Access to members only LIVE webinars

\$99USD/month

**SIGN UP NOW!**