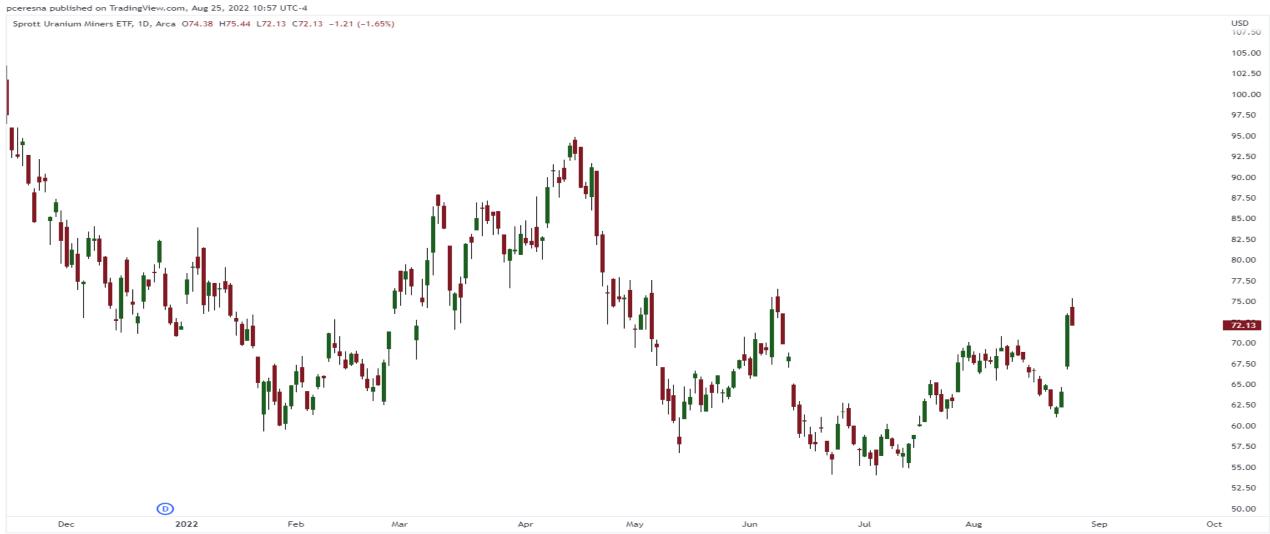

# Talking Charts

Thursday August 25, 2022



#### S&P500 Futures Chart (Continuous)





#### U.S. Dollar Index Chart



#### **EURUSD**



May

Apr



Dec

2022

Feb

Mar

Sep

Aug

Jul

Jun

Oct

#### Crude Oil Futures (October 2022)





#### SPDR Energy Select Sector ETF (XLE)





#### Sprott Physical Uranium Trust (TSX:U.UN)





## Sprott Uranium Miners ETF (URNM)





#### Natural Gas Futures (Continuous)







# Trade along with Patrick Become a Member Today

**SIGN UP NOW!** 

Have questions? contact@bigpicturetrading.com



### **Monthly Membership Includes:**

- Daily "Macro Outlook" video
- Watch Patrick analyze and demonstrate trades LIVE during "Where's the Trade"
- Daily LIVE Q&A
- Weekly position summary
- Hours of FREE educational videos and bootcamps
- Access to members only LIVE webinars

\$99USD/month

**SIGN UP NOW!**