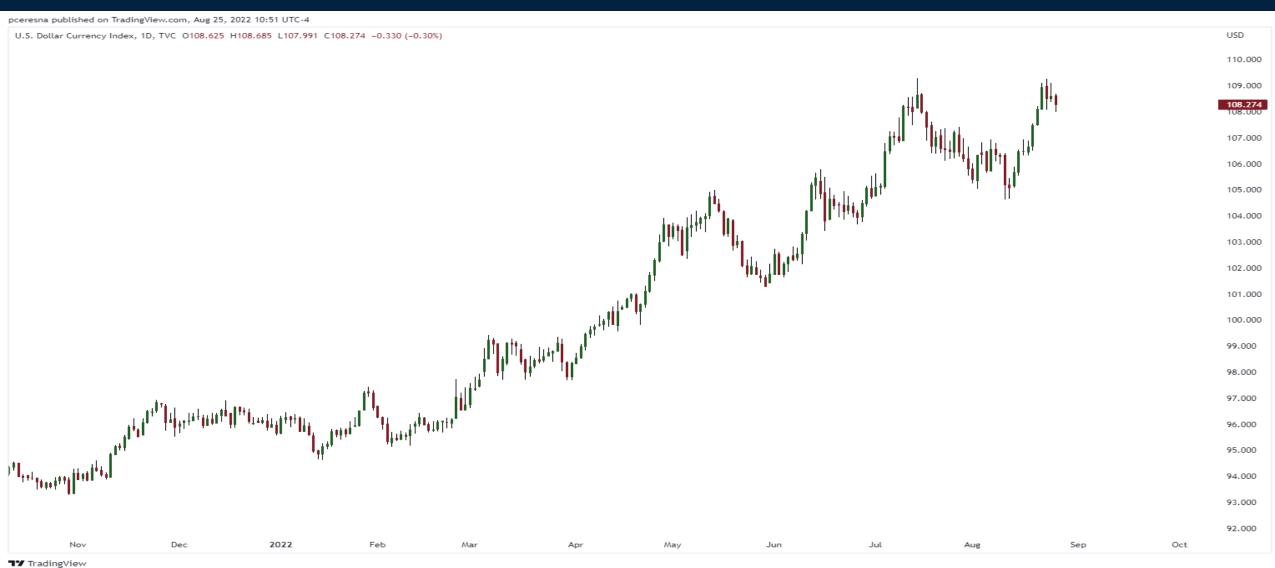

# Talking Charts

Thursday August 25, 2022



#### S&P500 Futures Chart (Continuous)





#### U.S. Dollar Index Chart



#### **EURUSD**



May

Apr



Dec

2022

Feb

Mar

Sep

Aug

Jul

Jun

Oct

#### Crude Oil Futures (October 2022)





#### SPDR Energy Select Sector ETF (XLE)





#### Sprott Physical Uranium Trust (TSX:U.UN)





## Sprott Uranium Miners ETF (URNM)





#### Natural Gas Futures (Continuous)







# Trade along with Patrick Become a Member Today

**SIGN UP NOW!** 

Have questions? contact@bigpicturetrading.com



### **Monthly Membership Includes:**

- Daily "Macro Outlook" video
- Watch Patrick analyze and demonstrate trades LIVE during "Where's the Trade"
- Daily LIVE Q&A
- Weekly position summary
- Hours of FREE educational videos and bootcamps
- Access to members only LIVE webinars

\$99USD/month

**SIGN UP NOW!**