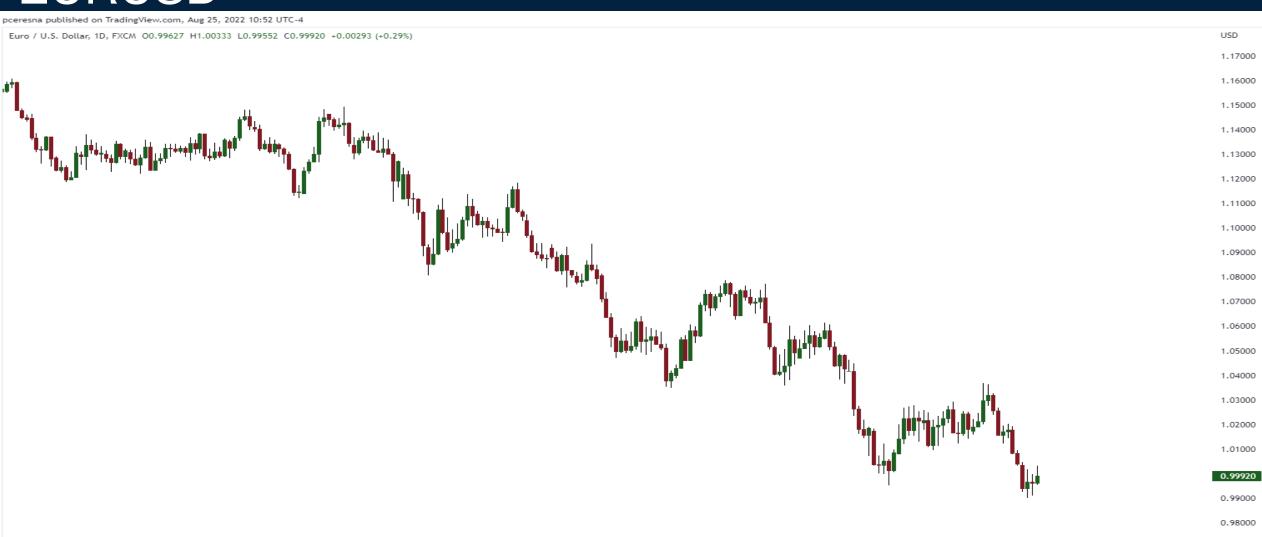

# Talking Charts

Thursday August 25, 2022



#### S&P500 Futures Chart (Continuous)





#### U.S. Dollar Index Chart



#### **EURUSD**



May

Apr



Dec

2022

Feb

Mar

Sep

Aug

Jul

Jun

Oct

#### Crude Oil Futures (October 2022)





#### SPDR Energy Select Sector ETF (XLE)





#### Sprott Physical Uranium Trust (TSX:U.UN)





## Sprott Uranium Miners ETF (URNM)





#### Natural Gas Futures (Continuous)







# Trade along with Patrick Become a Member Today

**SIGN UP NOW!** 

Have questions? contact@bigpicturetrading.com



### **Monthly Membership Includes:**

- Daily "Macro Outlook" video
- Watch Patrick analyze and demonstrate trades LIVE during "Where's the Trade"
- Daily LIVE Q&A
- Weekly position summary
- Hours of FREE educational videos and bootcamps
- Access to members only LIVE webinars

\$99USD/month

**SIGN UP NOW!**