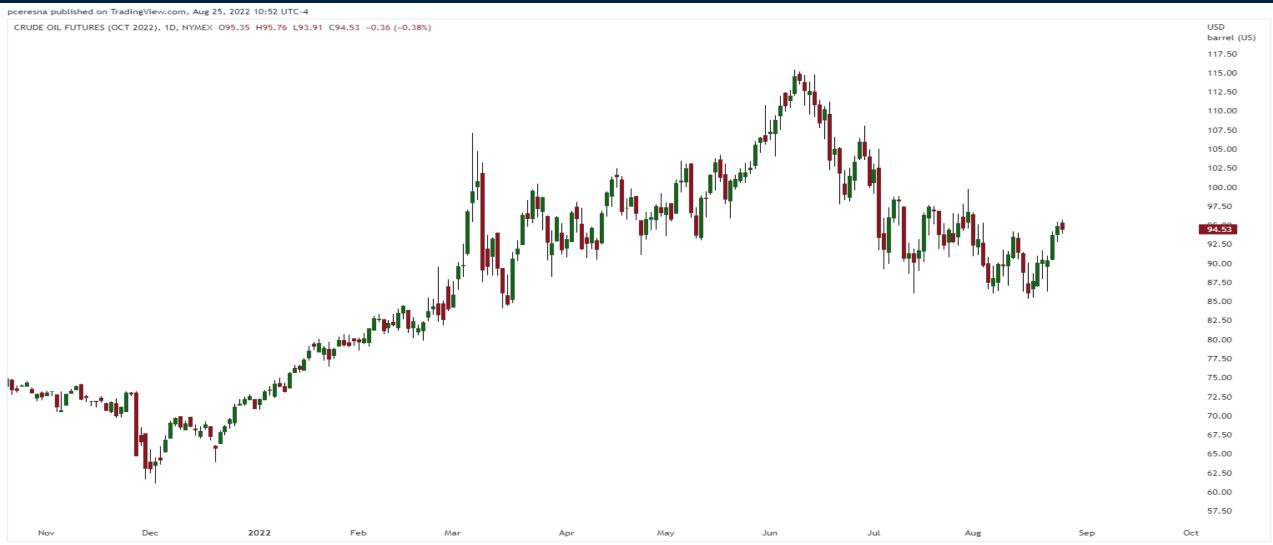

# Talking Charts

Thursday August 25, 2022



#### S&P500 Futures Chart (Continuous)





#### U.S. Dollar Index Chart



#### **EURUSD**



May

Apr



Dec

2022

Feb

Mar

Sep

Aug

Jul

Jun

Oct

#### Crude Oil Futures (October 2022)





#### SPDR Energy Select Sector ETF (XLE)





#### Sprott Physical Uranium Trust (TSX:U.UN)





## Sprott Uranium Miners ETF (URNM)





#### Natural Gas Futures (Continuous)







# Trade along with Patrick Become a Member Today

**SIGN UP NOW!** 

Have questions? contact@bigpicturetrading.com



### **Monthly Membership Includes:**

- Daily "Macro Outlook" video
- Watch Patrick analyze and demonstrate trades LIVE during "Where's the Trade"
- Daily LIVE Q&A
- Weekly position summary
- Hours of FREE educational videos and bootcamps
- Access to members only LIVE webinars

\$99USD/month

**SIGN UP NOW!**