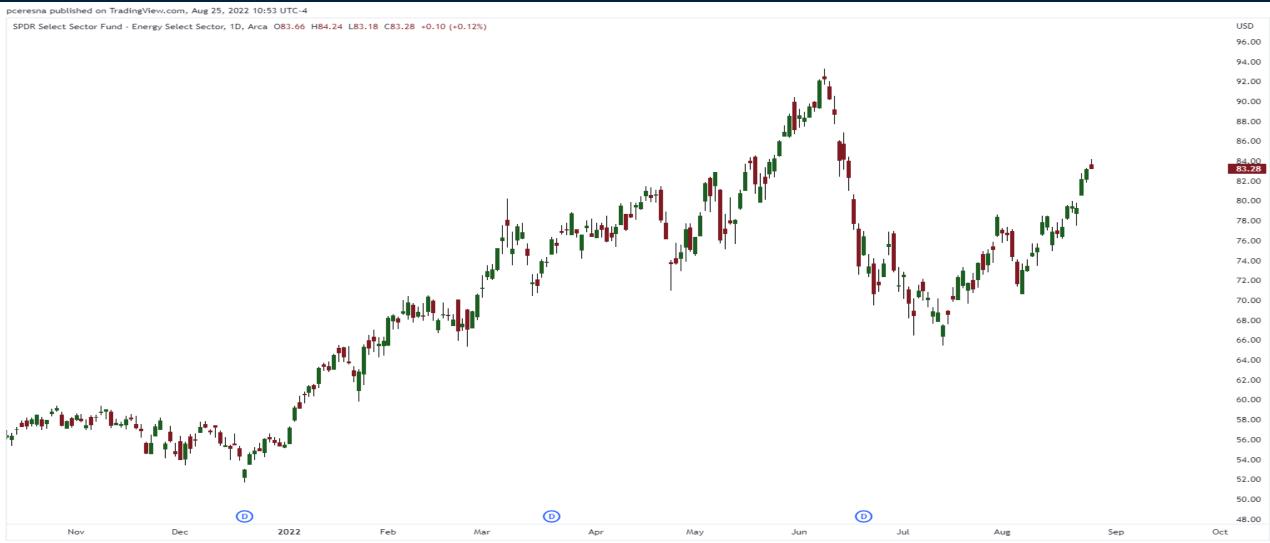

# Talking Charts

Thursday August 25, 2022



#### S&P500 Futures Chart (Continuous)





#### U.S. Dollar Index Chart



#### **EURUSD**



May

Apr



Dec

2022

Feb

Mar

Sep

Aug

Jul

Jun

Oct

#### Crude Oil Futures (October 2022)





#### SPDR Energy Select Sector ETF (XLE)





#### Sprott Physical Uranium Trust (TSX:U.UN)





## Sprott Uranium Miners ETF (URNM)





#### Natural Gas Futures (Continuous)







# Trade along with Patrick Become a Member Today

**SIGN UP NOW!** 

Have questions? contact@bigpicturetrading.com



### **Monthly Membership Includes:**

- Daily "Macro Outlook" video
- Watch Patrick analyze and demonstrate trades LIVE during "Where's the Trade"
- Daily LIVE Q&A
- Weekly position summary
- Hours of FREE educational videos and bootcamps
- Access to members only LIVE webinars

\$99USD/month

**SIGN UP NOW!**