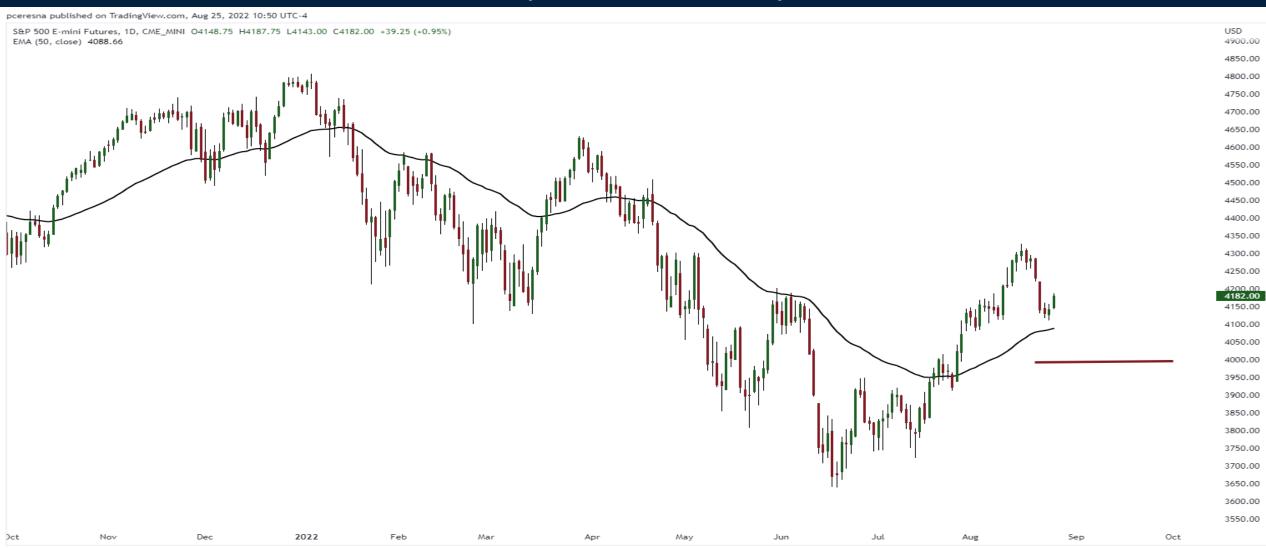

# Talking Charts

Thursday August 25, 2022



#### S&P500 Futures Chart (Continuous)





#### U.S. Dollar Index Chart



#### **EURUSD**



May

Apr



Dec

2022

Feb

Mar

Sep

Aug

Jul

Jun

Oct

#### Crude Oil Futures (October 2022)





#### SPDR Energy Select Sector ETF (XLE)





#### Sprott Physical Uranium Trust (TSX:U.UN)





## Sprott Uranium Miners ETF (URNM)





#### Natural Gas Futures (Continuous)







# Trade along with Patrick Become a Member Today

**SIGN UP NOW!** 

Have questions? contact@bigpicturetrading.com



### **Monthly Membership Includes:**

- Daily "Macro Outlook" video
- Watch Patrick analyze and demonstrate trades LIVE during "Where's the Trade"
- Daily LIVE Q&A
- Weekly position summary
- Hours of FREE educational videos and bootcamps
- Access to members only LIVE webinars

\$99USD/month

**SIGN UP NOW!**