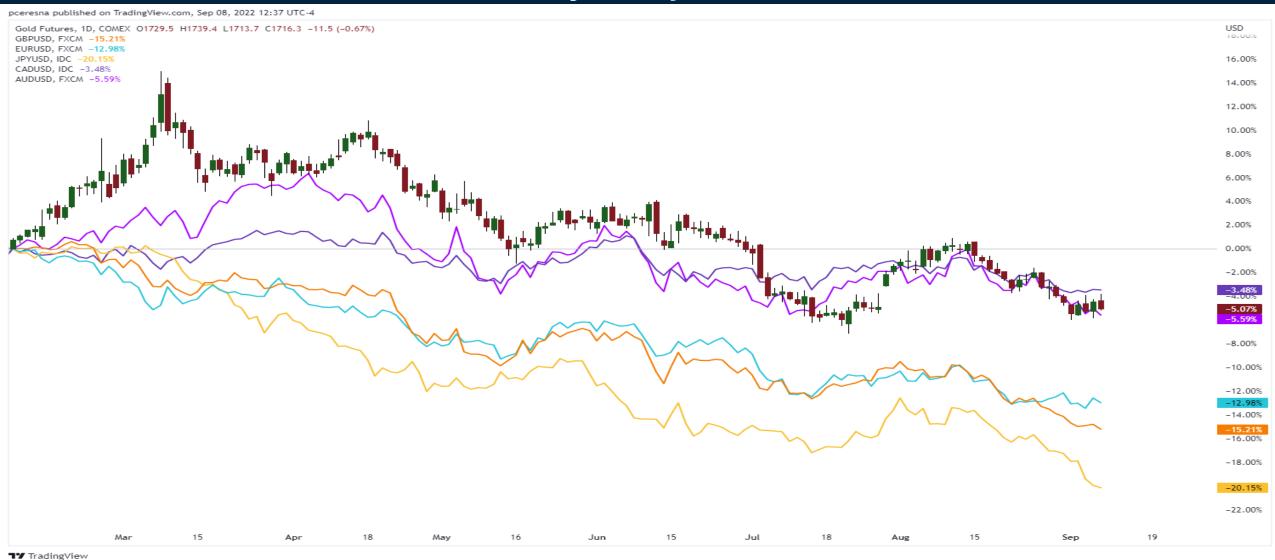

# Current Intermarket Landscape

Thursday September 8, 2022



#### S&P500 Futures Chart (Continuous)



#### Nikkei 225 Index





#### U.S. Dollar Index Chart

**17** TradingView





#### **USDJPY**

**17** TradingView





#### Gold Perform vs. Currency Majors





#### Crude Oil Futures (October 2022)





#### RBOB Gasoline Futures (continuous)







#### Natural Gas Futures (Continuous)





### Sprott Physical Uranium Trust (TSX:U.UN)



**17** TradingView



# Trade along with Patrick Become a Member Today

**SIGN UP NOW!** 

Have questions? contact@bigpicturetrading.com



## **Monthly Membership Includes:**

- Daily "Macro Outlook" video
- Watch Patrick analyze and demonstrate trades LIVE during "Where's the Trade"
- Daily LIVE Q&A
- Weekly position summary
- Hours of FREE educational videos and bootcamps
- Access to members only LIVE webinars

\$99USD/month

**SIGN UP NOW!**