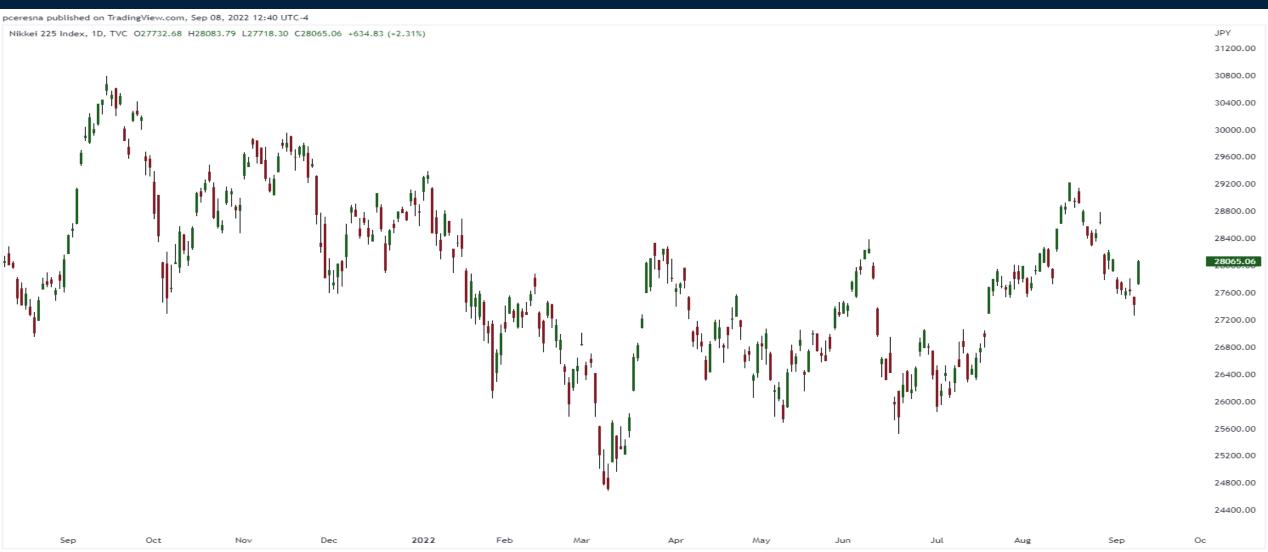

# Current Intermarket Landscape

Thursday September 8, 2022



#### S&P500 Futures Chart (Continuous)



#### Nikkei 225 Index





#### U.S. Dollar Index Chart

**17** TradingView





#### **USDJPY**

**17** TradingView





#### Gold Perform vs. Currency Majors





#### Crude Oil Futures (October 2022)





#### RBOB Gasoline Futures (continuous)







#### Natural Gas Futures (Continuous)





### Sprott Physical Uranium Trust (TSX:U.UN)



**17** TradingView



# Trade along with Patrick Become a Member Today

**SIGN UP NOW!** 

Have questions? contact@bigpicturetrading.com



## **Monthly Membership Includes:**

- Daily "Macro Outlook" video
- Watch Patrick analyze and demonstrate trades LIVE during "Where's the Trade"
- Daily LIVE Q&A
- Weekly position summary
- Hours of FREE educational videos and bootcamps
- Access to members only LIVE webinars

\$99USD/month

**SIGN UP NOW!**