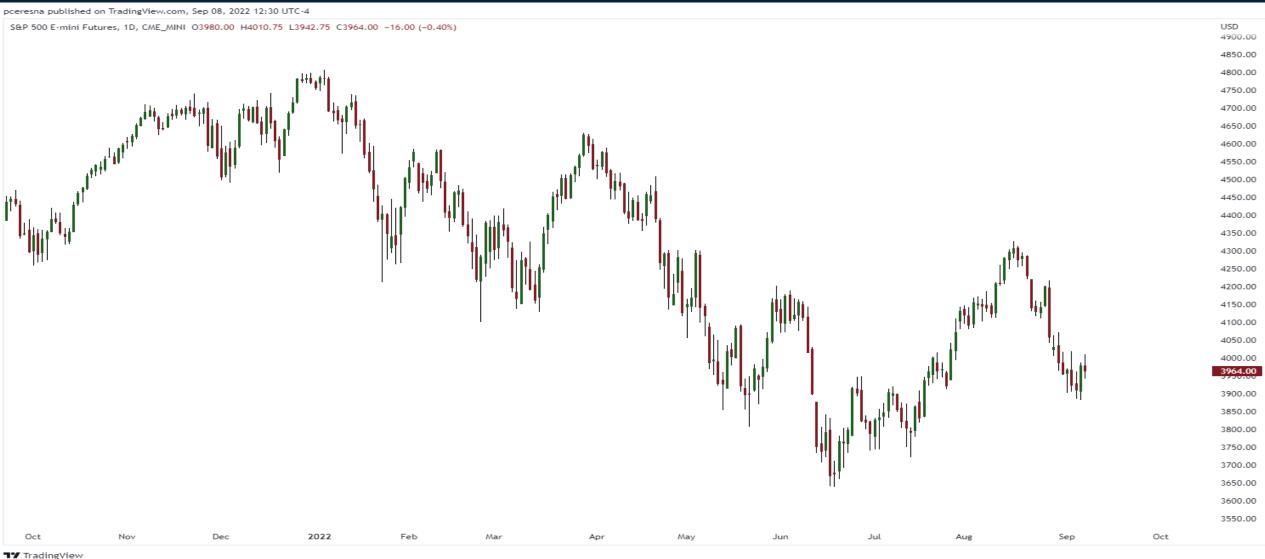

# Current Intermarket Landscape

Thursday September 8, 2022



#### S&P500 Futures Chart (Continuous)



#### Nikkei 225 Index





#### U.S. Dollar Index Chart

**17** TradingView





#### **USDJPY**

**17** TradingView





#### Gold Perform vs. Currency Majors





#### Crude Oil Futures (October 2022)





#### RBOB Gasoline Futures (continuous)







#### Natural Gas Futures (Continuous)





### Sprott Physical Uranium Trust (TSX:U.UN)



**17** TradingView



# Trade along with Patrick Become a Member Today

**SIGN UP NOW!** 

Have questions? contact@bigpicturetrading.com



## **Monthly Membership Includes:**

- Daily "Macro Outlook" video
- Watch Patrick analyze and demonstrate trades LIVE during "Where's the Trade"
- Daily LIVE Q&A
- Weekly position summary
- Hours of FREE educational videos and bootcamps
- Access to members only LIVE webinars

\$99USD/month

**SIGN UP NOW!**