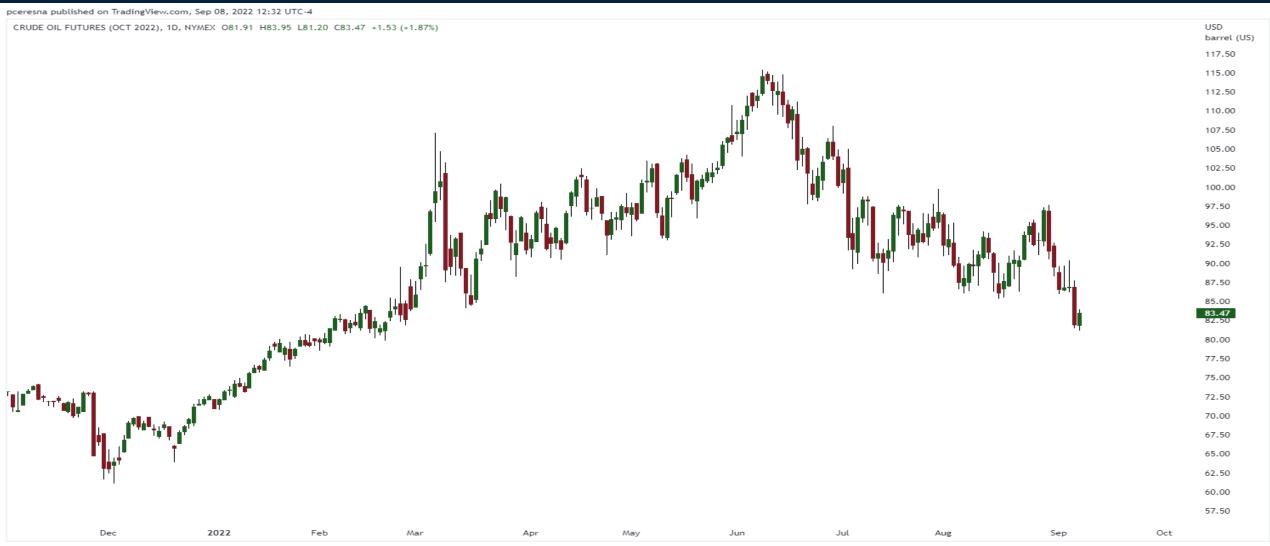

# Current Intermarket Landscape

Thursday September 8, 2022



#### S&P500 Futures Chart (Continuous)



#### Nikkei 225 Index





#### U.S. Dollar Index Chart

**17** TradingView





#### **USDJPY**

**17** TradingView





#### Gold Perform vs. Currency Majors





#### Crude Oil Futures (October 2022)





#### RBOB Gasoline Futures (continuous)







#### Natural Gas Futures (Continuous)





### Sprott Physical Uranium Trust (TSX:U.UN)



**17** TradingView



# Trade along with Patrick Become a Member Today

**SIGN UP NOW!** 

Have questions? contact@bigpicturetrading.com



## **Monthly Membership Includes:**

- Daily "Macro Outlook" video
- Watch Patrick analyze and demonstrate trades LIVE during "Where's the Trade"
- Daily LIVE Q&A
- Weekly position summary
- Hours of FREE educational videos and bootcamps
- Access to members only LIVE webinars

\$99USD/month

**SIGN UP NOW!**