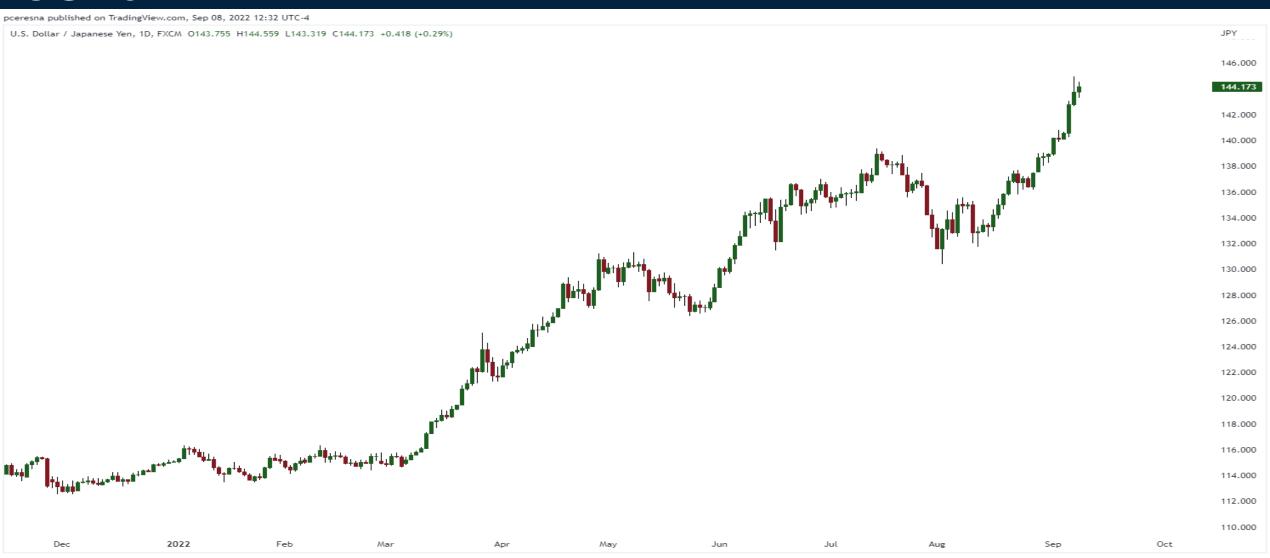

# Current Intermarket Landscape

Thursday September 8, 2022



#### S&P500 Futures Chart (Continuous)



#### Nikkei 225 Index





#### U.S. Dollar Index Chart

**17** TradingView





#### **USDJPY**

**17** TradingView





#### Gold Perform vs. Currency Majors





#### Crude Oil Futures (October 2022)





#### RBOB Gasoline Futures (continuous)







#### Natural Gas Futures (Continuous)





### Sprott Physical Uranium Trust (TSX:U.UN)



**17** TradingView



# Trade along with Patrick Become a Member Today

**SIGN UP NOW!** 

Have questions? contact@bigpicturetrading.com



## **Monthly Membership Includes:**

- Daily "Macro Outlook" video
- Watch Patrick analyze and demonstrate trades LIVE during "Where's the Trade"
- Daily LIVE Q&A
- Weekly position summary
- Hours of FREE educational videos and bootcamps
- Access to members only LIVE webinars

\$99USD/month

**SIGN UP NOW!**