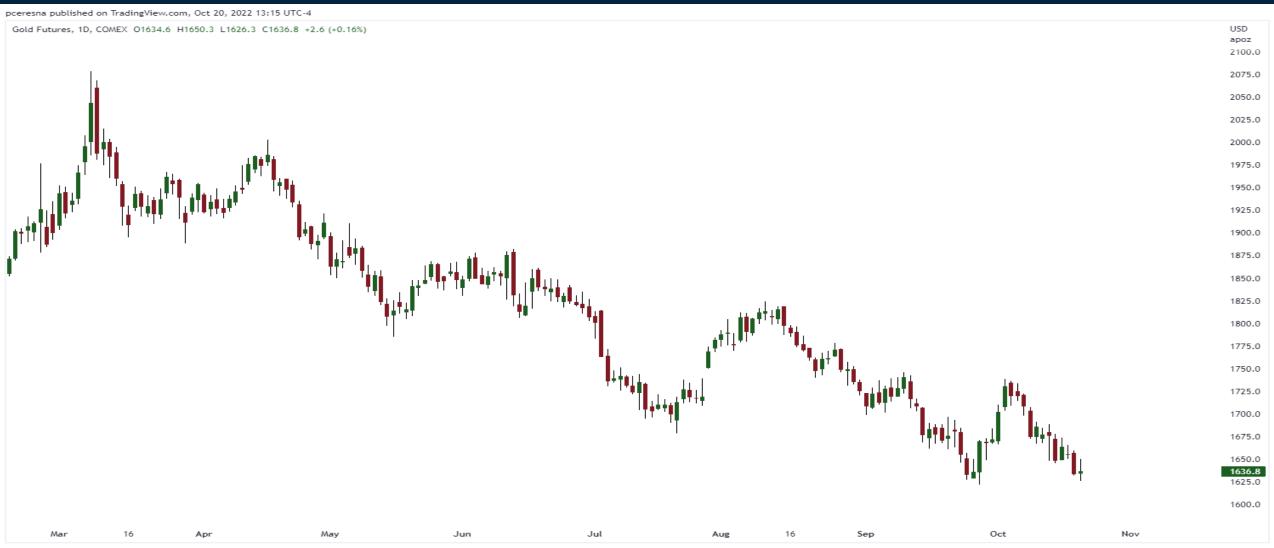

# Turn Point in Markets?

Thursday October 20, 2022



#### S&P500 Futures Chart (Continuous)

**17** TradingView





### VIX Volatility Index





#### U.S. Dollar Index Chart



#### Crude Oil Futures (December 2022)





#### Gold Futures (continuous)







#### Natural Gas Futures (continuous)







#### Copper Futures (continuous)







#### Sprott Physical Uranium Trust (U.UN)







## Trade along with Patrick Become a Member Today

**SIGN UP NOW!** 

Have questions? contact@bigpicturetrading.com



#### **Monthly Membership Includes:**

- Daily "Macro Outlook" video
- Watch Patrick analyze and demonstrate trades LIVE during "Where's the Trade"
- Daily LIVE Q&A
- Weekly position summary
- Hours of FREE educational videos and bootcamps
- Access to members only LIVE webinars

\$99USD/month

**SIGN UP NOW!**