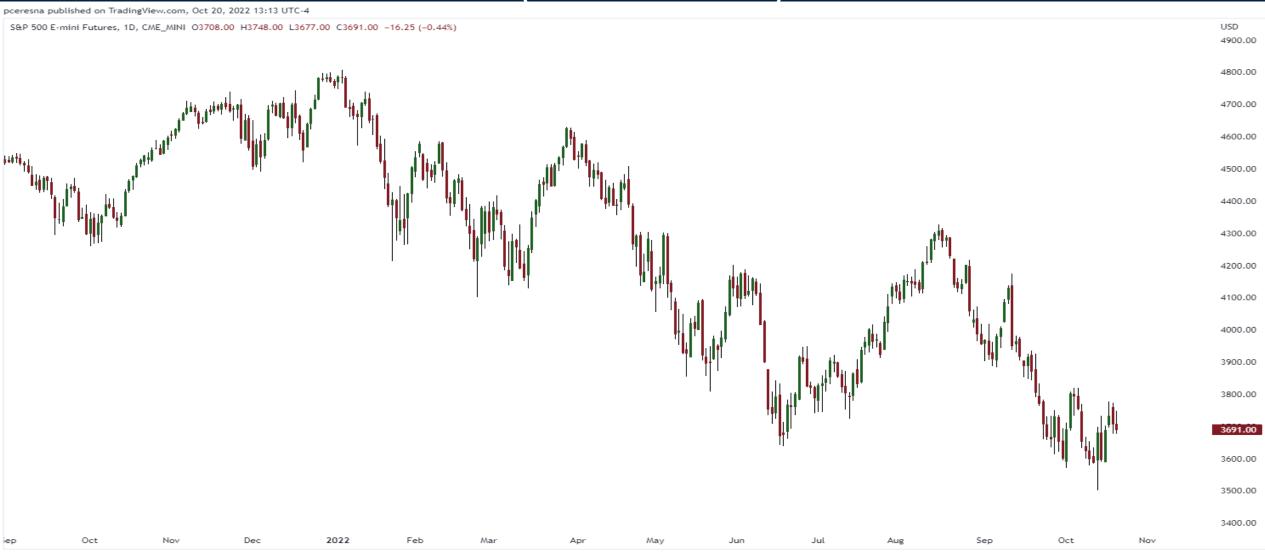

# Turn Point in Markets?

Thursday October 20, 2022



#### S&P500 Futures Chart (Continuous)

**17** TradingView





### VIX Volatility Index





#### U.S. Dollar Index Chart



#### Crude Oil Futures (December 2022)





#### Gold Futures (continuous)







#### Natural Gas Futures (continuous)







#### Copper Futures (continuous)







#### Sprott Physical Uranium Trust (U.UN)







## Trade along with Patrick Become a Member Today

**SIGN UP NOW!** 

Have questions? contact@bigpicturetrading.com



#### **Monthly Membership Includes:**

- Daily "Macro Outlook" video
- Watch Patrick analyze and demonstrate trades LIVE during "Where's the Trade"
- Daily LIVE Q&A
- Weekly position summary
- Hours of FREE educational videos and bootcamps
- Access to members only LIVE webinars

\$99USD/month

**SIGN UP NOW!**