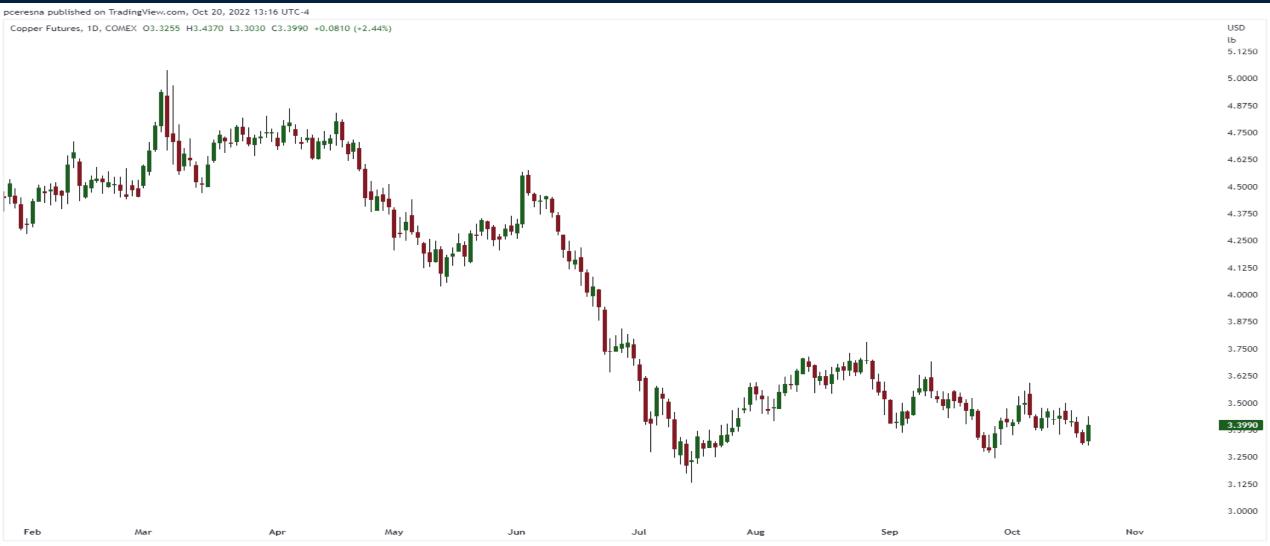

# Turn Point in Markets?

Thursday October 20, 2022



#### S&P500 Futures Chart (Continuous)

**17** TradingView





### VIX Volatility Index





#### U.S. Dollar Index Chart



#### Crude Oil Futures (December 2022)





#### Gold Futures (continuous)







#### Natural Gas Futures (continuous)







#### Copper Futures (continuous)







#### Sprott Physical Uranium Trust (U.UN)







## Trade along with Patrick Become a Member Today

**SIGN UP NOW!** 

Have questions? contact@bigpicturetrading.com



#### **Monthly Membership Includes:**

- Daily "Macro Outlook" video
- Watch Patrick analyze and demonstrate trades LIVE during "Where's the Trade"
- Daily LIVE Q&A
- Weekly position summary
- Hours of FREE educational videos and bootcamps
- Access to members only LIVE webinars

\$99USD/month

**SIGN UP NOW!**