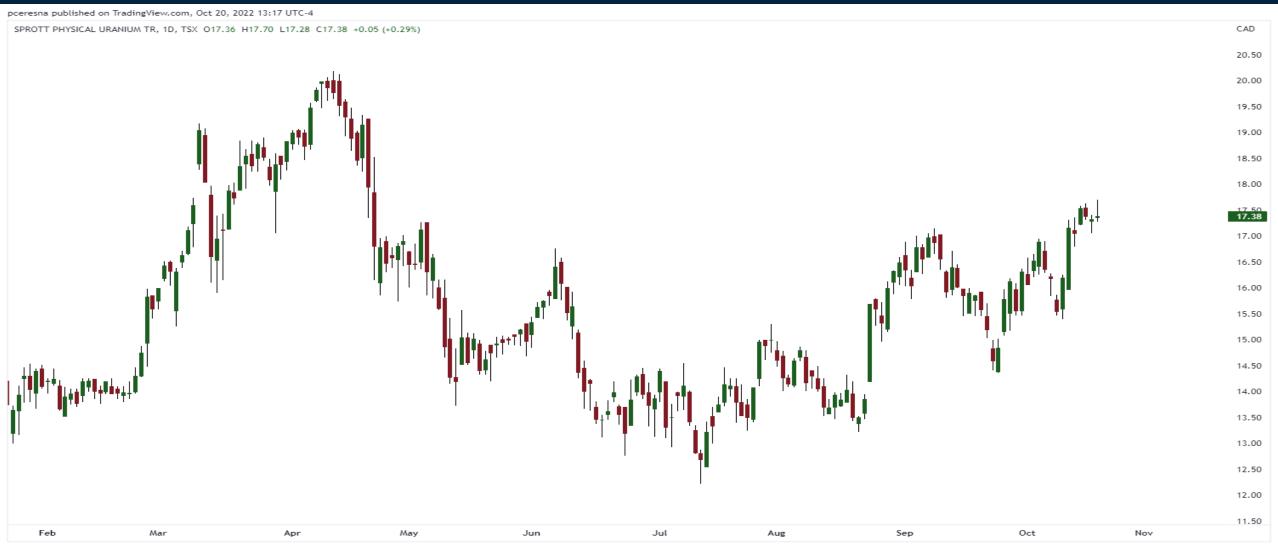

# Turn Point in Markets?

Thursday October 20, 2022



#### S&P500 Futures Chart (Continuous)

**17** TradingView





### VIX Volatility Index





#### U.S. Dollar Index Chart



#### Crude Oil Futures (December 2022)





#### Gold Futures (continuous)







#### Natural Gas Futures (continuous)







#### Copper Futures (continuous)







#### Sprott Physical Uranium Trust (U.UN)







## Trade along with Patrick Become a Member Today

**SIGN UP NOW!** 

Have questions? contact@bigpicturetrading.com



#### **Monthly Membership Includes:**

- Daily "Macro Outlook" video
- Watch Patrick analyze and demonstrate trades LIVE during "Where's the Trade"
- Daily LIVE Q&A
- Weekly position summary
- Hours of FREE educational videos and bootcamps
- Access to members only LIVE webinars

\$99USD/month

**SIGN UP NOW!**