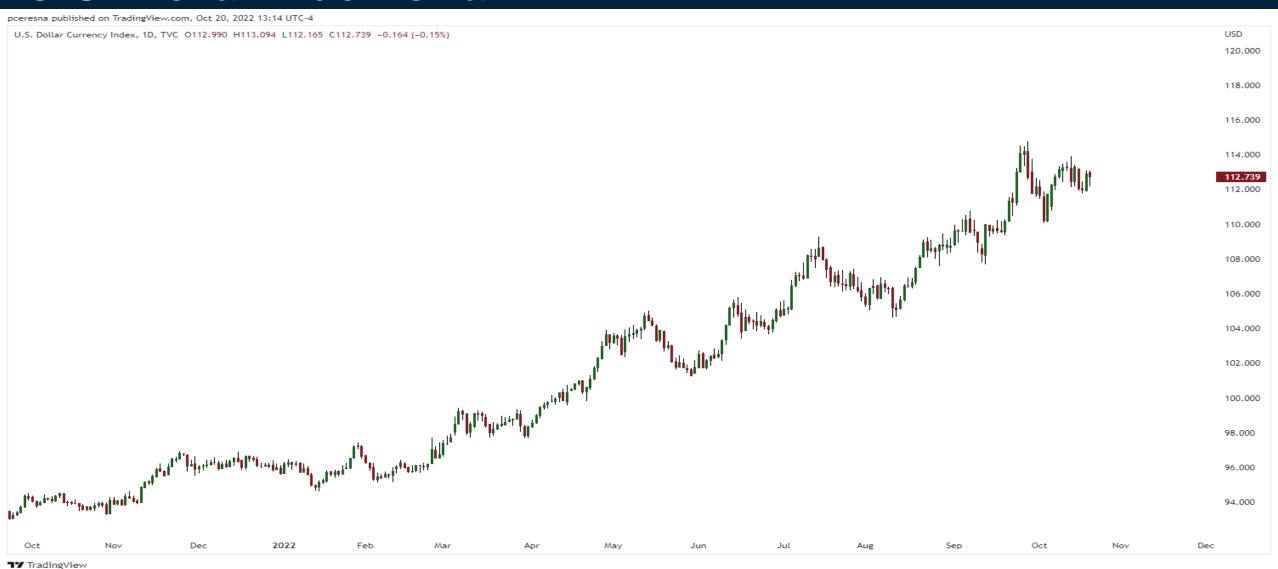

# Turn Point in Markets?

Thursday October 20, 2022



#### S&P500 Futures Chart (Continuous)

**17** TradingView





### VIX Volatility Index





#### U.S. Dollar Index Chart



#### Crude Oil Futures (December 2022)





#### Gold Futures (continuous)







#### Natural Gas Futures (continuous)







#### Copper Futures (continuous)







#### Sprott Physical Uranium Trust (U.UN)







## Trade along with Patrick Become a Member Today

**SIGN UP NOW!** 

Have questions? contact@bigpicturetrading.com



#### **Monthly Membership Includes:**

- Daily "Macro Outlook" video
- Watch Patrick analyze and demonstrate trades LIVE during "Where's the Trade"
- Daily LIVE Q&A
- Weekly position summary
- Hours of FREE educational videos and bootcamps
- Access to members only LIVE webinars

\$99USD/month

**SIGN UP NOW!**