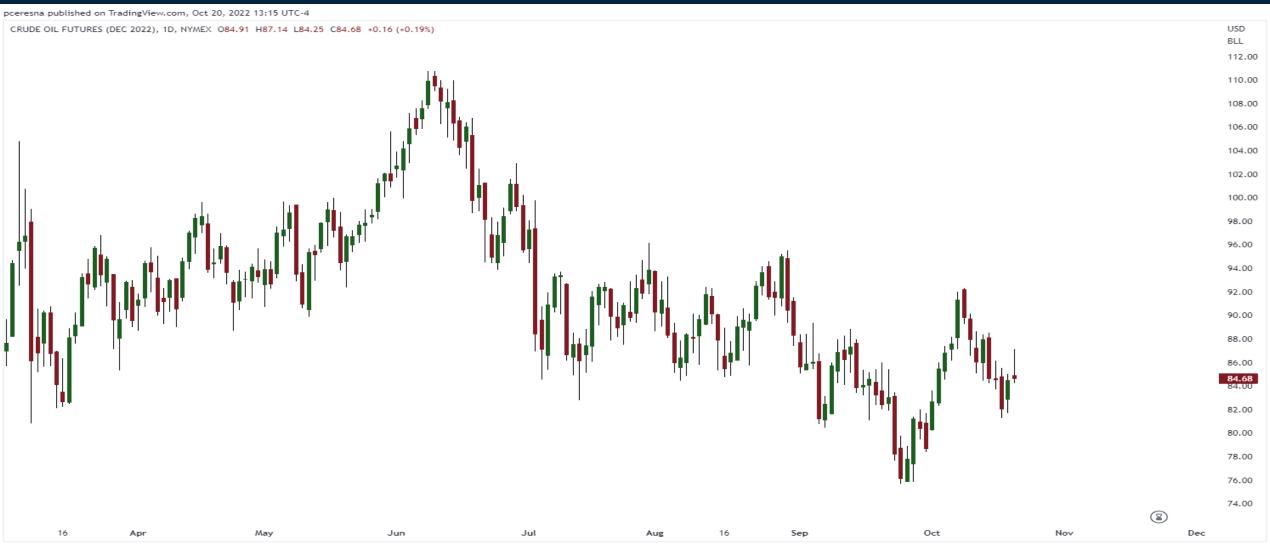

# Turn Point in Markets?

Thursday October 20, 2022



#### S&P500 Futures Chart (Continuous)

**17** TradingView





### VIX Volatility Index





#### U.S. Dollar Index Chart



#### Crude Oil Futures (December 2022)





#### Gold Futures (continuous)







#### Natural Gas Futures (continuous)







#### Copper Futures (continuous)







#### Sprott Physical Uranium Trust (U.UN)







## Trade along with Patrick Become a Member Today

**SIGN UP NOW!** 

Have questions? contact@bigpicturetrading.com



#### **Monthly Membership Includes:**

- Daily "Macro Outlook" video
- Watch Patrick analyze and demonstrate trades LIVE during "Where's the Trade"
- Daily LIVE Q&A
- Weekly position summary
- Hours of FREE educational videos and bootcamps
- Access to members only LIVE webinars

\$99USD/month

**SIGN UP NOW!**