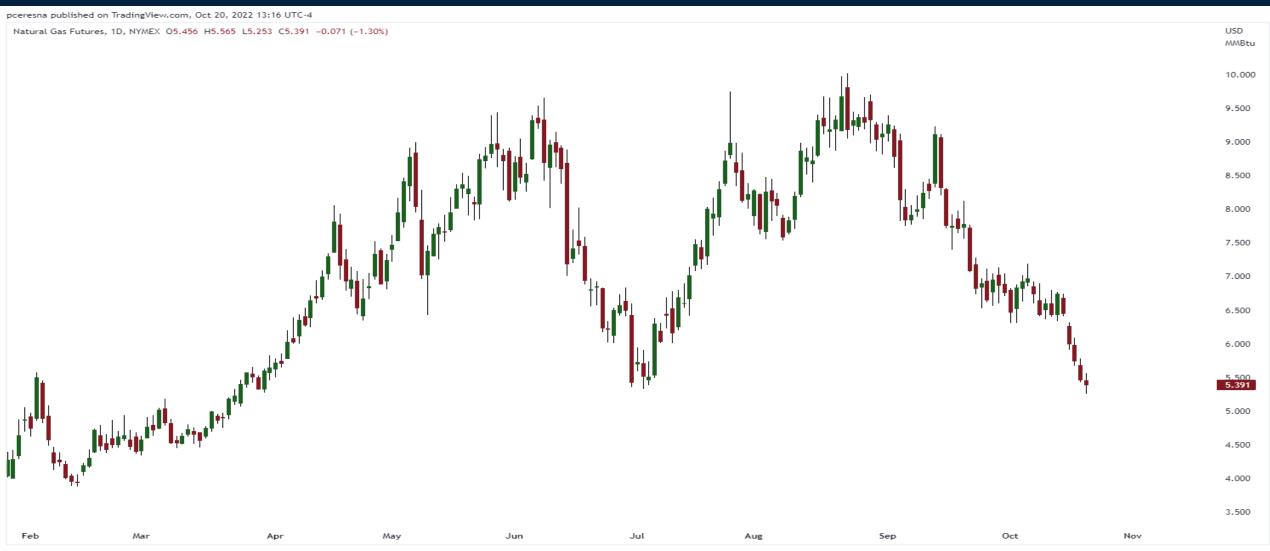

# Turn Point in Markets?

Thursday October 20, 2022



#### S&P500 Futures Chart (Continuous)

**17** TradingView





### VIX Volatility Index





#### U.S. Dollar Index Chart



#### Crude Oil Futures (December 2022)





#### Gold Futures (continuous)







#### Natural Gas Futures (continuous)







#### Copper Futures (continuous)







#### Sprott Physical Uranium Trust (U.UN)







## Trade along with Patrick Become a Member Today

**SIGN UP NOW!** 

Have questions? contact@bigpicturetrading.com



#### **Monthly Membership Includes:**

- Daily "Macro Outlook" video
- Watch Patrick analyze and demonstrate trades LIVE during "Where's the Trade"
- Daily LIVE Q&A
- Weekly position summary
- Hours of FREE educational videos and bootcamps
- Access to members only LIVE webinars

\$99USD/month

**SIGN UP NOW!**