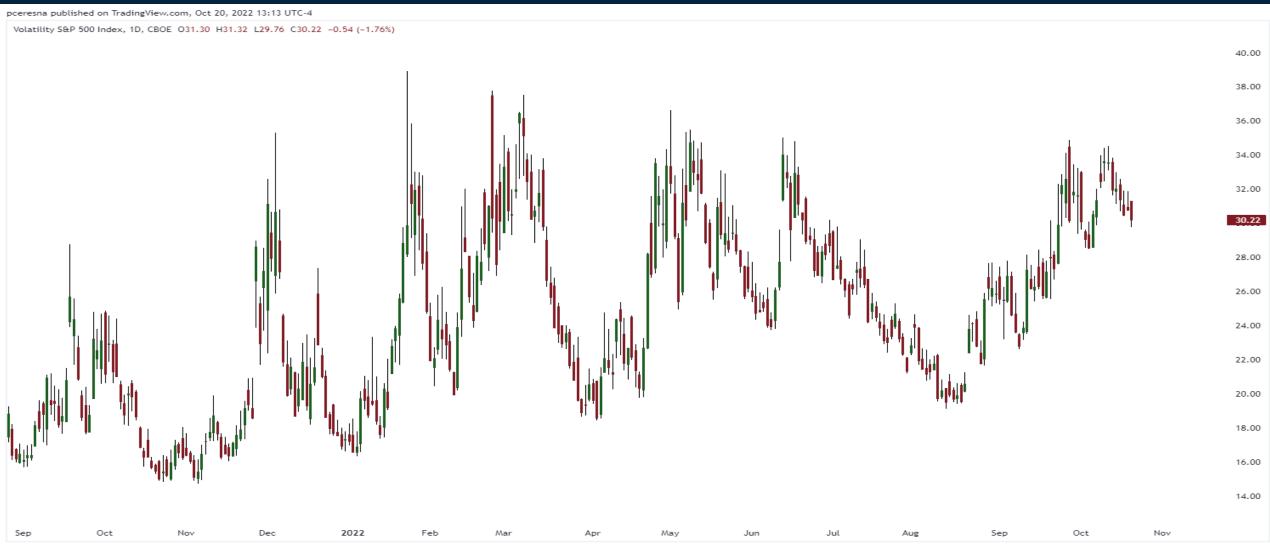

# Turn Point in Markets?

Thursday October 20, 2022



#### S&P500 Futures Chart (Continuous)

**17** TradingView





### VIX Volatility Index





#### U.S. Dollar Index Chart



#### Crude Oil Futures (December 2022)





#### Gold Futures (continuous)







#### Natural Gas Futures (continuous)







#### Copper Futures (continuous)







#### Sprott Physical Uranium Trust (U.UN)







## Trade along with Patrick Become a Member Today

**SIGN UP NOW!** 

Have questions? contact@bigpicturetrading.com



#### **Monthly Membership Includes:**

- Daily "Macro Outlook" video
- Watch Patrick analyze and demonstrate trades LIVE during "Where's the Trade"
- Daily LIVE Q&A
- Weekly position summary
- Hours of FREE educational videos and bootcamps
- Access to members only LIVE webinars

\$99USD/month

**SIGN UP NOW!**