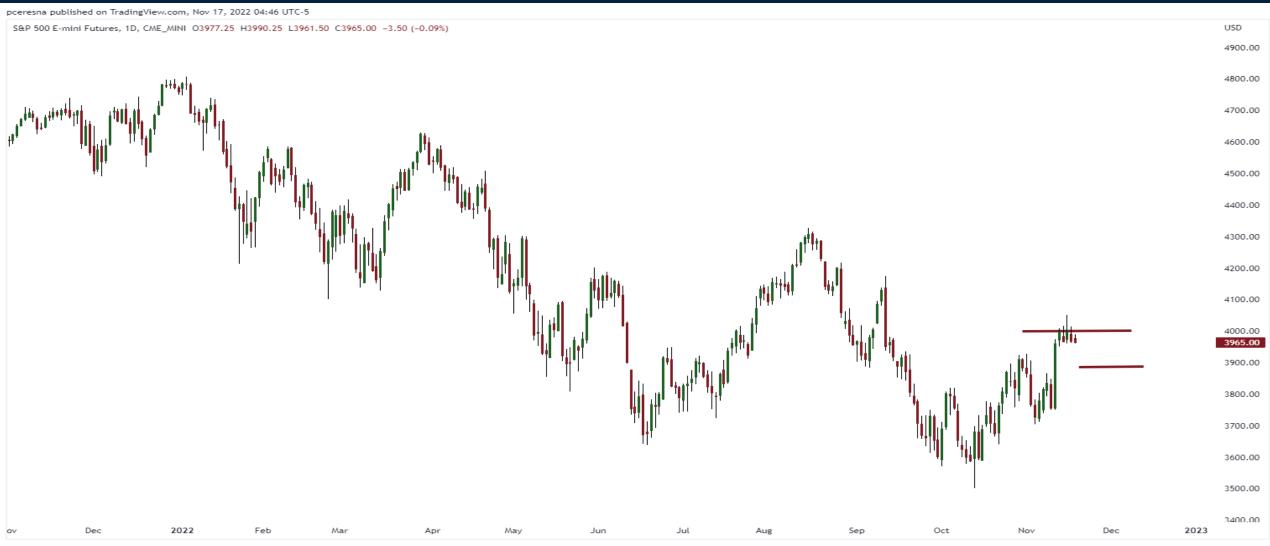

# Trends going into Year-end

Thursday November 17, 2022



#### S&P500 Futures Chart (Continuous)





### NASDAQ 100 Futures Chart (Continuous)





#### Weekly S&P500 Futures Chart (Continuous)





#### VIX Volatility Index







#### U.S. Dollar Index Chart





#### Crude Oil Futures (January 2023)





#### Gold Futures (continuous)





#### Sprott Physical Uranium Trust (TSX:U.UN)





#### 10y Yield US Gov Bonds







## Trade along with Patrick Become a Member Today

**SIGN UP NOW!** 

Have questions? contact@bigpicturetrading.com



#### **Monthly Membership Includes:**

- Daily "Macro Outlook" video
- Watch Patrick analyze and demonstrate trades LIVE during "Where's the Trade"
- Daily LIVE Q&A
- Weekly position summary
- Hours of FREE educational videos and bootcamps
- Access to members only LIVE webinars

\$99USD/month

**SIGN UP NOW!**