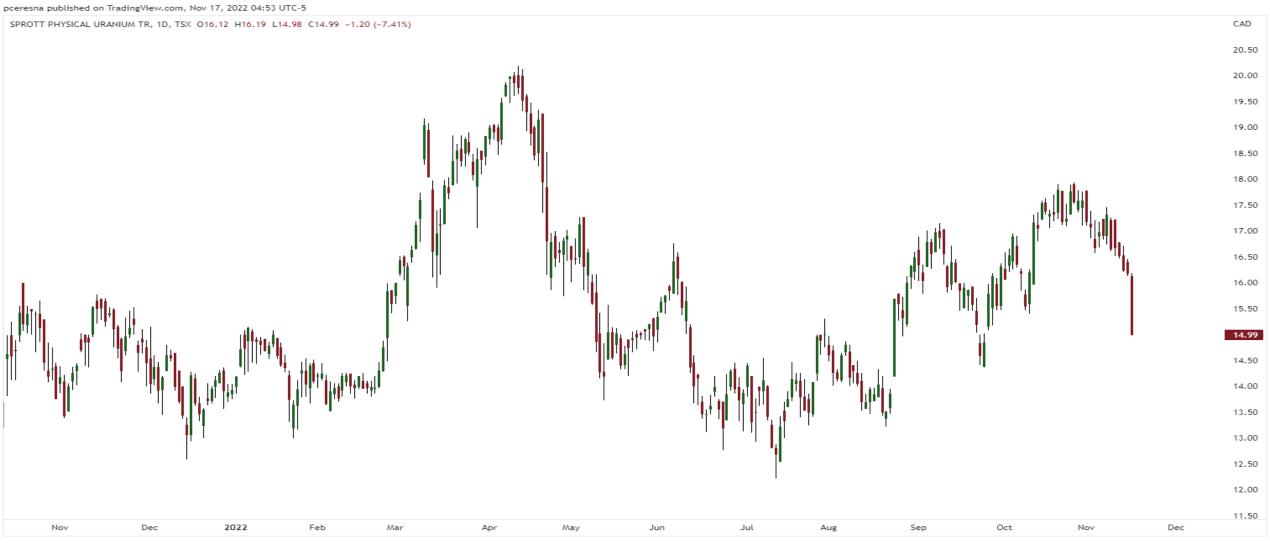

# Trends going into Year-end

Thursday November 17, 2022



#### S&P500 Futures Chart (Continuous)





### NASDAQ 100 Futures Chart (Continuous)





#### Weekly S&P500 Futures Chart (Continuous)





#### VIX Volatility Index







#### U.S. Dollar Index Chart





#### Crude Oil Futures (January 2023)





#### Gold Futures (continuous)





#### Sprott Physical Uranium Trust (TSX:U.UN)





#### 10y Yield US Gov Bonds







## Trade along with Patrick Become a Member Today

**SIGN UP NOW!** 

Have questions? contact@bigpicturetrading.com



#### **Monthly Membership Includes:**

- Daily "Macro Outlook" video
- Watch Patrick analyze and demonstrate trades LIVE during "Where's the Trade"
- Daily LIVE Q&A
- Weekly position summary
- Hours of FREE educational videos and bootcamps
- Access to members only LIVE webinars

\$99USD/month

**SIGN UP NOW!**