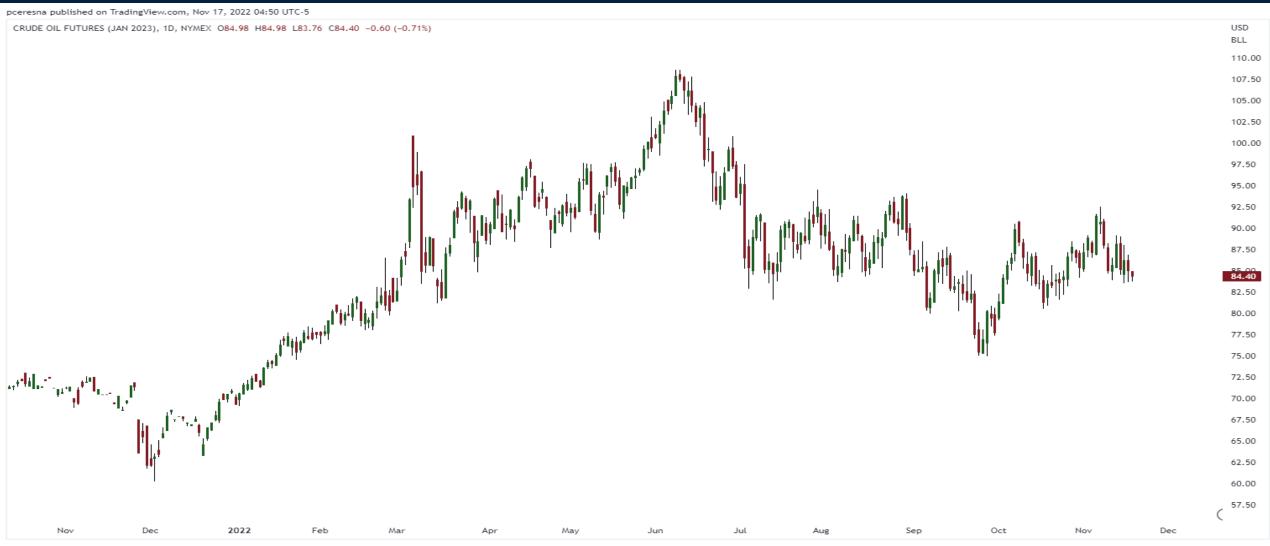

# Trends going into Year-end

Thursday November 17, 2022



#### S&P500 Futures Chart (Continuous)





### NASDAQ 100 Futures Chart (Continuous)





#### Weekly S&P500 Futures Chart (Continuous)





#### VIX Volatility Index







#### U.S. Dollar Index Chart





#### Crude Oil Futures (January 2023)





#### Gold Futures (continuous)





#### Sprott Physical Uranium Trust (TSX:U.UN)





#### 10y Yield US Gov Bonds







## Trade along with Patrick Become a Member Today

**SIGN UP NOW!** 

Have questions? contact@bigpicturetrading.com



#### **Monthly Membership Includes:**

- Daily "Macro Outlook" video
- Watch Patrick analyze and demonstrate trades LIVE during "Where's the Trade"
- Daily LIVE Q&A
- Weekly position summary
- Hours of FREE educational videos and bootcamps
- Access to members only LIVE webinars

\$99USD/month

**SIGN UP NOW!**