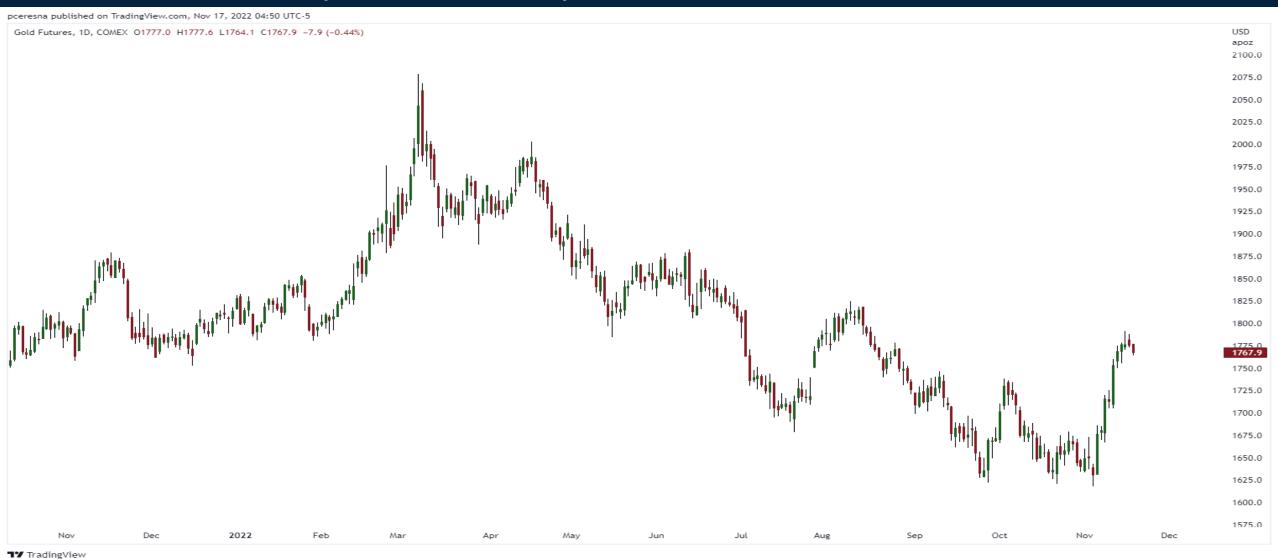

# Trends going into Year-end

Thursday November 17, 2022



#### S&P500 Futures Chart (Continuous)





### NASDAQ 100 Futures Chart (Continuous)





#### Weekly S&P500 Futures Chart (Continuous)





#### VIX Volatility Index







#### U.S. Dollar Index Chart





#### Crude Oil Futures (January 2023)





#### Gold Futures (continuous)





#### Sprott Physical Uranium Trust (TSX:U.UN)





#### 10y Yield US Gov Bonds







## Trade along with Patrick Become a Member Today

**SIGN UP NOW!** 

Have questions? contact@bigpicturetrading.com



#### **Monthly Membership Includes:**

- Daily "Macro Outlook" video
- Watch Patrick analyze and demonstrate trades LIVE during "Where's the Trade"
- Daily LIVE Q&A
- Weekly position summary
- Hours of FREE educational videos and bootcamps
- Access to members only LIVE webinars

\$99USD/month

**SIGN UP NOW!**