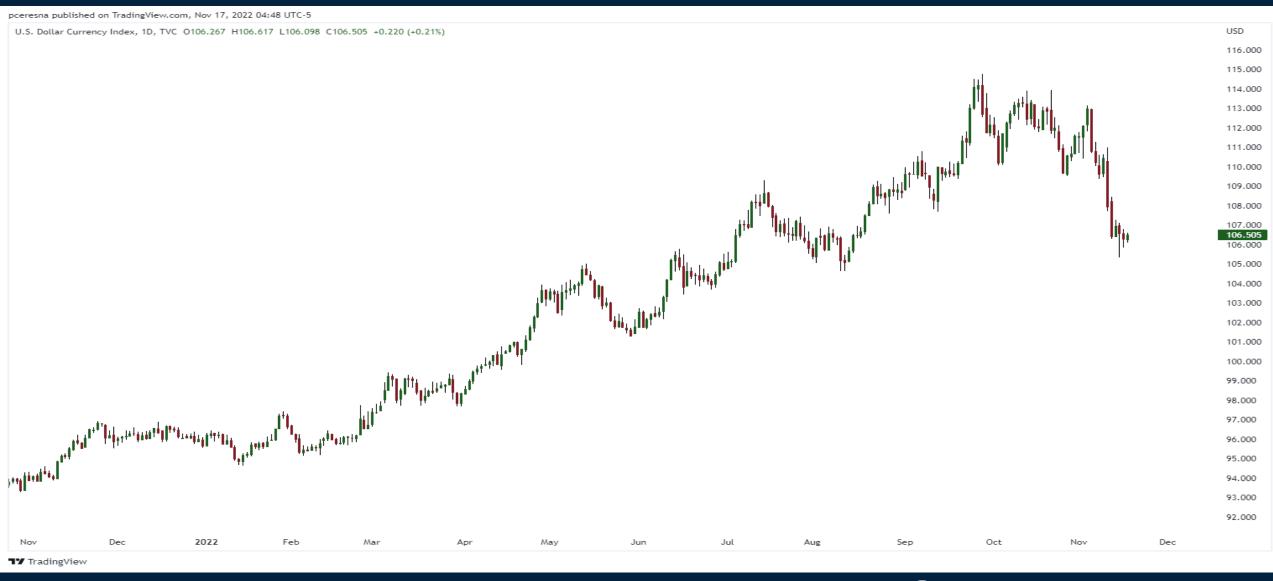

# Trends going into Year-end

Thursday November 17, 2022



#### S&P500 Futures Chart (Continuous)





### NASDAQ 100 Futures Chart (Continuous)





#### Weekly S&P500 Futures Chart (Continuous)





#### VIX Volatility Index







#### U.S. Dollar Index Chart





#### Crude Oil Futures (January 2023)





#### Gold Futures (continuous)





#### Sprott Physical Uranium Trust (TSX:U.UN)





#### 10y Yield US Gov Bonds







## Trade along with Patrick Become a Member Today

**SIGN UP NOW!** 

Have questions? contact@bigpicturetrading.com



#### **Monthly Membership Includes:**

- Daily "Macro Outlook" video
- Watch Patrick analyze and demonstrate trades LIVE during "Where's the Trade"
- Daily LIVE Q&A
- Weekly position summary
- Hours of FREE educational videos and bootcamps
- Access to members only LIVE webinars

\$99USD/month

**SIGN UP NOW!**