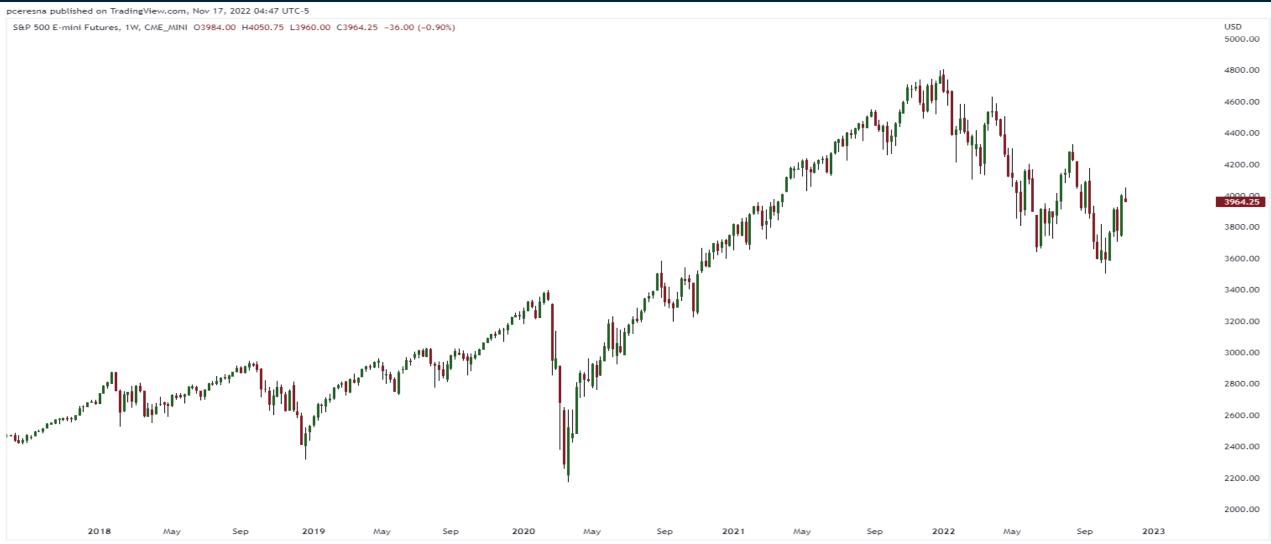

# Trends going into Year-end

Thursday November 17, 2022



#### S&P500 Futures Chart (Continuous)





### NASDAQ 100 Futures Chart (Continuous)





#### Weekly S&P500 Futures Chart (Continuous)





#### VIX Volatility Index







#### U.S. Dollar Index Chart





#### Crude Oil Futures (January 2023)





#### Gold Futures (continuous)





#### Sprott Physical Uranium Trust (TSX:U.UN)





#### 10y Yield US Gov Bonds







## Trade along with Patrick Become a Member Today

**SIGN UP NOW!** 

Have questions? contact@bigpicturetrading.com



#### **Monthly Membership Includes:**

- Daily "Macro Outlook" video
- Watch Patrick analyze and demonstrate trades LIVE during "Where's the Trade"
- Daily LIVE Q&A
- Weekly position summary
- Hours of FREE educational videos and bootcamps
- Access to members only LIVE webinars

\$99USD/month

**SIGN UP NOW!**