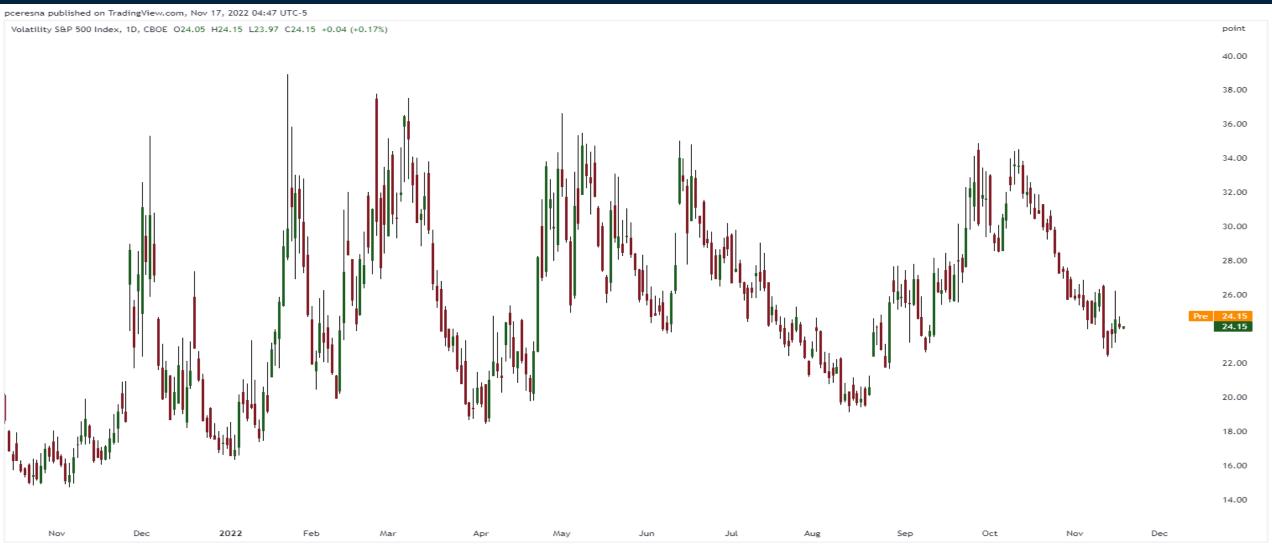

# Trends going into Year-end

Thursday November 17, 2022



#### S&P500 Futures Chart (Continuous)





### NASDAQ 100 Futures Chart (Continuous)





#### Weekly S&P500 Futures Chart (Continuous)





#### VIX Volatility Index







#### U.S. Dollar Index Chart





#### Crude Oil Futures (January 2023)





#### Gold Futures (continuous)





#### Sprott Physical Uranium Trust (TSX:U.UN)





#### 10y Yield US Gov Bonds







## Trade along with Patrick Become a Member Today

**SIGN UP NOW!** 

Have questions? contact@bigpicturetrading.com



#### **Monthly Membership Includes:**

- Daily "Macro Outlook" video
- Watch Patrick analyze and demonstrate trades LIVE during "Where's the Trade"
- Daily LIVE Q&A
- Weekly position summary
- Hours of FREE educational videos and bootcamps
- Access to members only LIVE webinars

\$99USD/month

**SIGN UP NOW!**