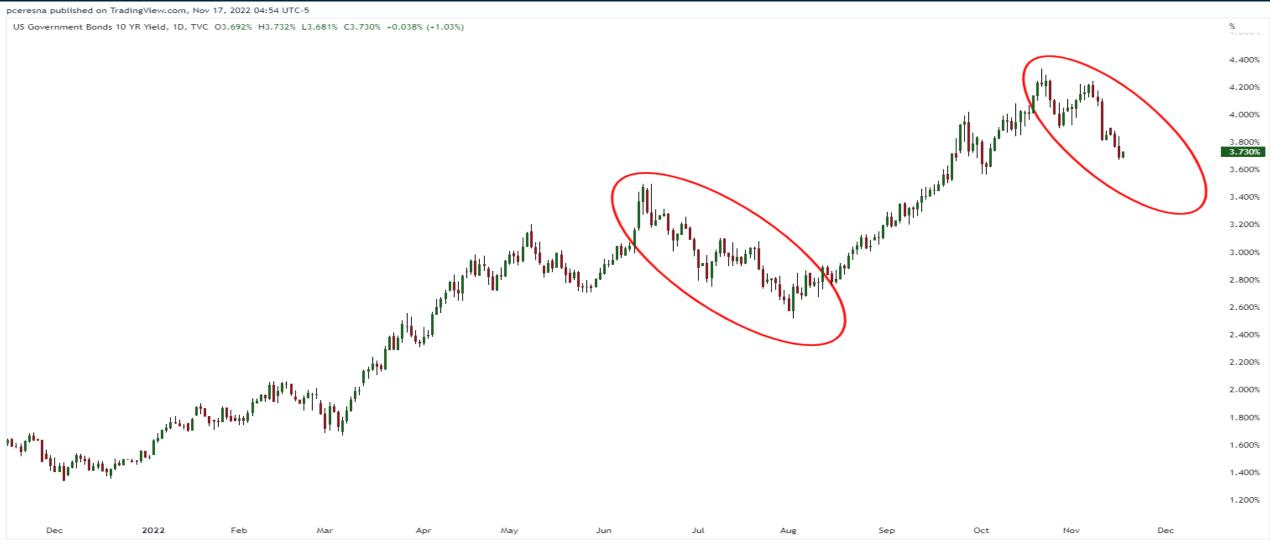

# Trends going into Year-end

Thursday November 17, 2022



#### S&P500 Futures Chart (Continuous)





### NASDAQ 100 Futures Chart (Continuous)





#### Weekly S&P500 Futures Chart (Continuous)





#### VIX Volatility Index







#### U.S. Dollar Index Chart





#### Crude Oil Futures (January 2023)





#### Gold Futures (continuous)





#### Sprott Physical Uranium Trust (TSX:U.UN)





#### 10y Yield US Gov Bonds







## Trade along with Patrick Become a Member Today

**SIGN UP NOW!** 

Have questions? contact@bigpicturetrading.com



#### **Monthly Membership Includes:**

- Daily "Macro Outlook" video
- Watch Patrick analyze and demonstrate trades LIVE during "Where's the Trade"
- Daily LIVE Q&A
- Weekly position summary
- Hours of FREE educational videos and bootcamps
- Access to members only LIVE webinars

\$99USD/month

**SIGN UP NOW!**