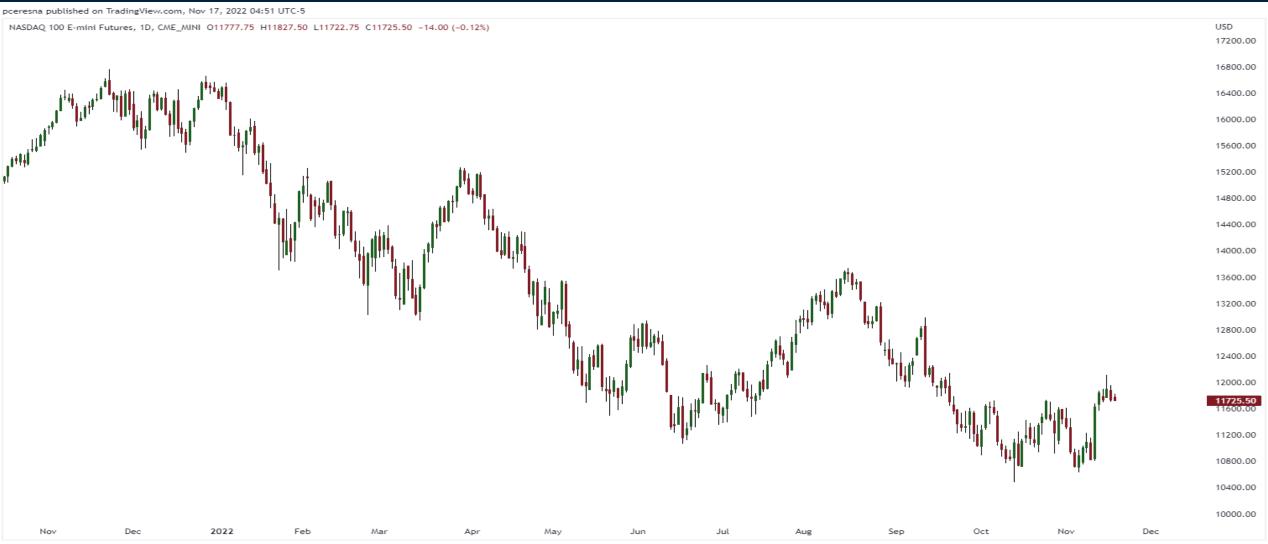

# Trends going into Year-end

Thursday November 17, 2022



#### S&P500 Futures Chart (Continuous)





### NASDAQ 100 Futures Chart (Continuous)





#### Weekly S&P500 Futures Chart (Continuous)





#### VIX Volatility Index







#### U.S. Dollar Index Chart





#### Crude Oil Futures (January 2023)





#### Gold Futures (continuous)





#### Sprott Physical Uranium Trust (TSX:U.UN)





#### 10y Yield US Gov Bonds







## Trade along with Patrick Become a Member Today

**SIGN UP NOW!** 

Have questions? contact@bigpicturetrading.com



#### **Monthly Membership Includes:**

- Daily "Macro Outlook" video
- Watch Patrick analyze and demonstrate trades LIVE during "Where's the Trade"
- Daily LIVE Q&A
- Weekly position summary
- Hours of FREE educational videos and bootcamps
- Access to members only LIVE webinars

\$99USD/month

**SIGN UP NOW!**