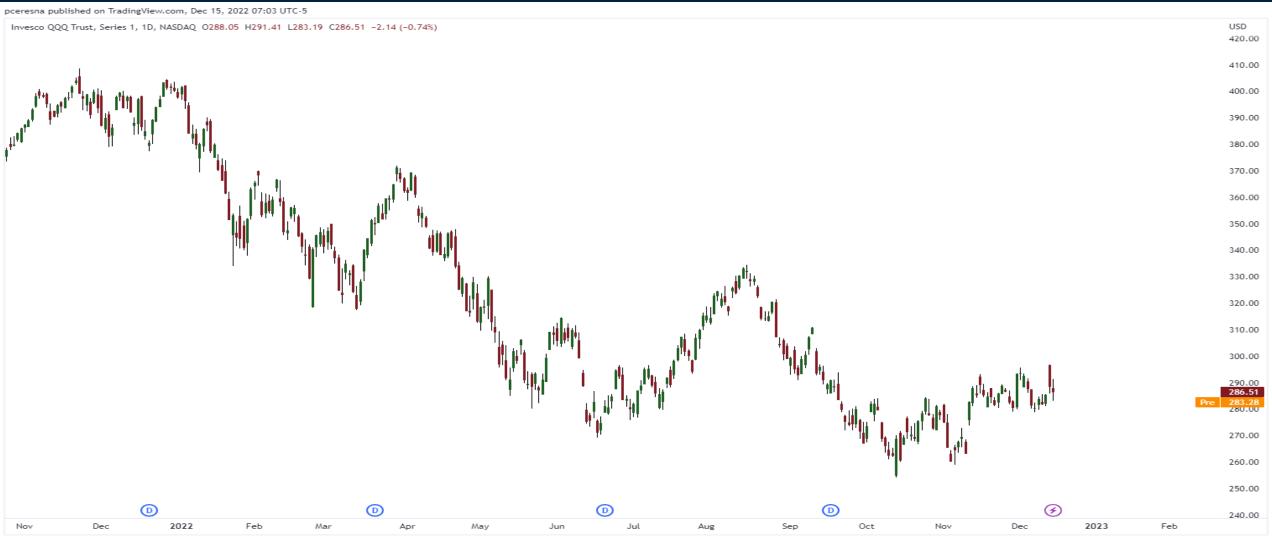

# Markets into the Year End

Thursday December 15, 2022



## S&P500 Futures Chart (Continuous)





## Nasdaq 100 Trust (QQQ)





## VIX Volatility Index





#### U.S. Dollar Index Chart





### Crude Oil January 2023 Futures





## Gold Futures (continuous)







## Trade along with Patrick Become a Member Today

**SIGN UP NOW!** 

Have questions? contact@bigpicturetrading.com



## **Monthly Membership Includes:**

- Daily "Macro Outlook" video
- Watch Patrick analyze and demonstrate trades LIVE during "Where's the Trade"
- Daily LIVE Q&A
- Weekly position summary
- Hours of FREE educational videos and bootcamps
- Access to members only LIVE webinars

\$99USD/month

**SIGN UP NOW!**