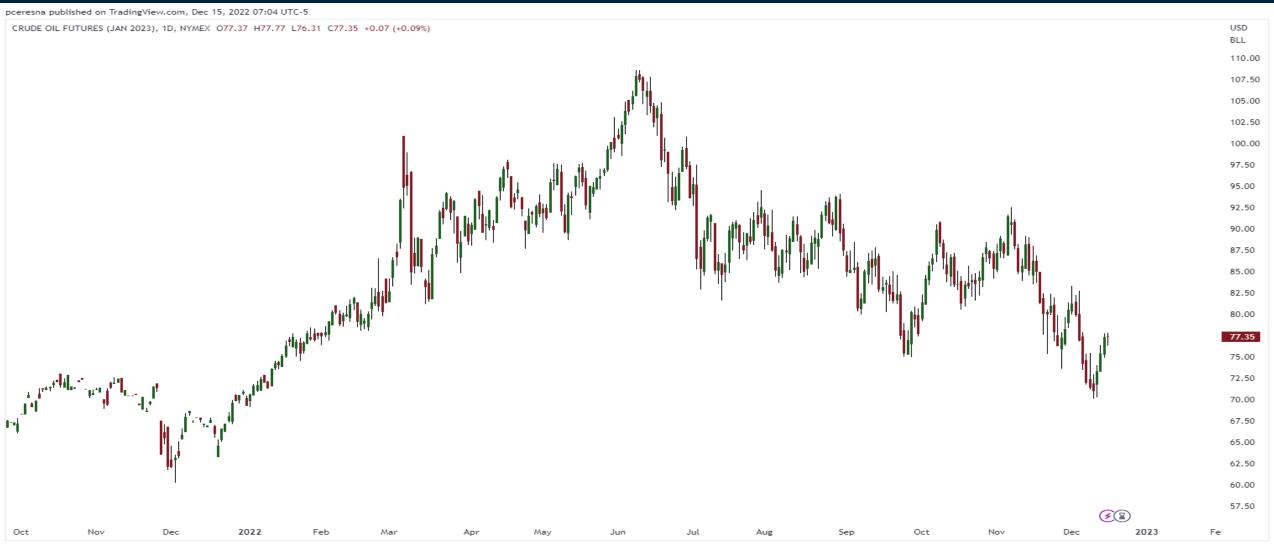

# Markets into the Year End

Thursday December 15, 2022



## S&P500 Futures Chart (Continuous)





## Nasdaq 100 Trust (QQQ)





## VIX Volatility Index





#### U.S. Dollar Index Chart





### Crude Oil January 2023 Futures





## Gold Futures (continuous)







## Trade along with Patrick Become a Member Today

**SIGN UP NOW!** 

Have questions? contact@bigpicturetrading.com



## **Monthly Membership Includes:**

- Daily "Macro Outlook" video
- Watch Patrick analyze and demonstrate trades LIVE during "Where's the Trade"
- Daily LIVE Q&A
- Weekly position summary
- Hours of FREE educational videos and bootcamps
- Access to members only LIVE webinars

\$99USD/month

**SIGN UP NOW!**