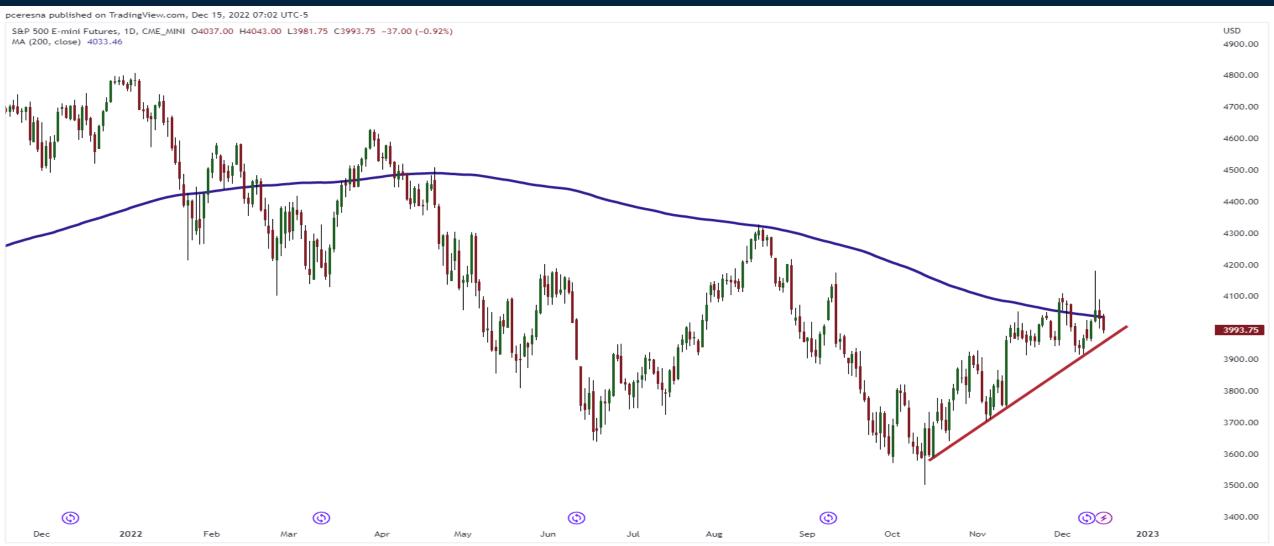

# Markets into the Year End

Thursday December 15, 2022



## S&P500 Futures Chart (Continuous)





## Nasdaq 100 Trust (QQQ)





## VIX Volatility Index





#### U.S. Dollar Index Chart





### Crude Oil January 2023 Futures





## Gold Futures (continuous)







## Trade along with Patrick Become a Member Today

**SIGN UP NOW!** 

Have questions? contact@bigpicturetrading.com



## **Monthly Membership Includes:**

- Daily "Macro Outlook" video
- Watch Patrick analyze and demonstrate trades LIVE during "Where's the Trade"
- Daily LIVE Q&A
- Weekly position summary
- Hours of FREE educational videos and bootcamps
- Access to members only LIVE webinars

\$99USD/month

**SIGN UP NOW!**