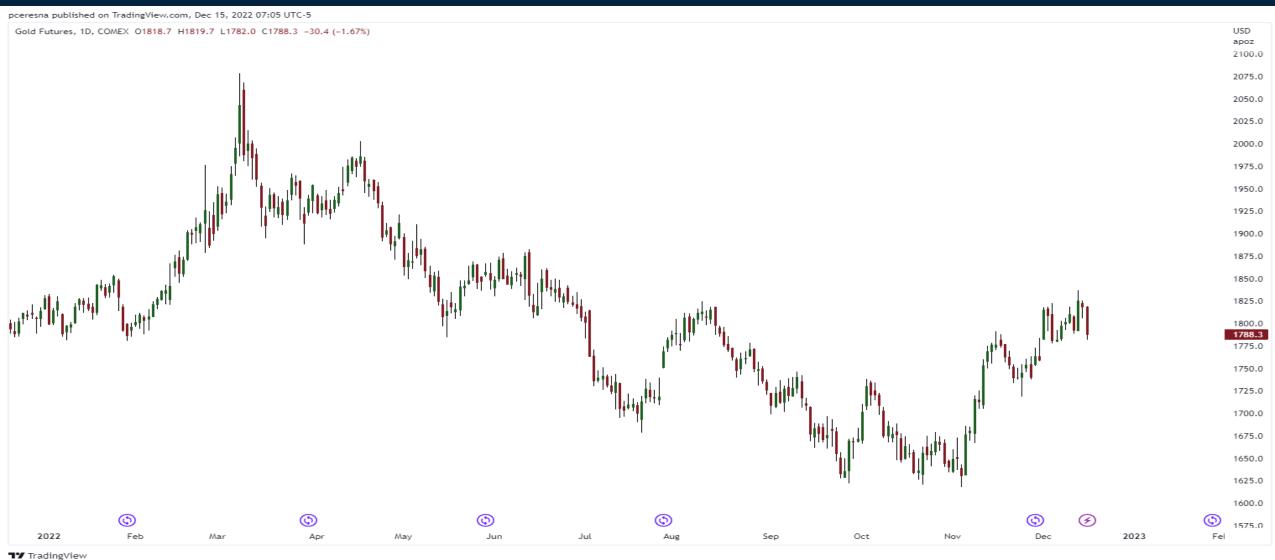

# Markets into the Year End

Thursday December 15, 2022



## S&P500 Futures Chart (Continuous)





## Nasdaq 100 Trust (QQQ)





## VIX Volatility Index





#### U.S. Dollar Index Chart





### Crude Oil January 2023 Futures





## Gold Futures (continuous)







## Trade along with Patrick Become a Member Today

**SIGN UP NOW!** 

Have questions? contact@bigpicturetrading.com



## **Monthly Membership Includes:**

- Daily "Macro Outlook" video
- Watch Patrick analyze and demonstrate trades LIVE during "Where's the Trade"
- Daily LIVE Q&A
- Weekly position summary
- Hours of FREE educational videos and bootcamps
- Access to members only LIVE webinars

\$99USD/month

**SIGN UP NOW!**