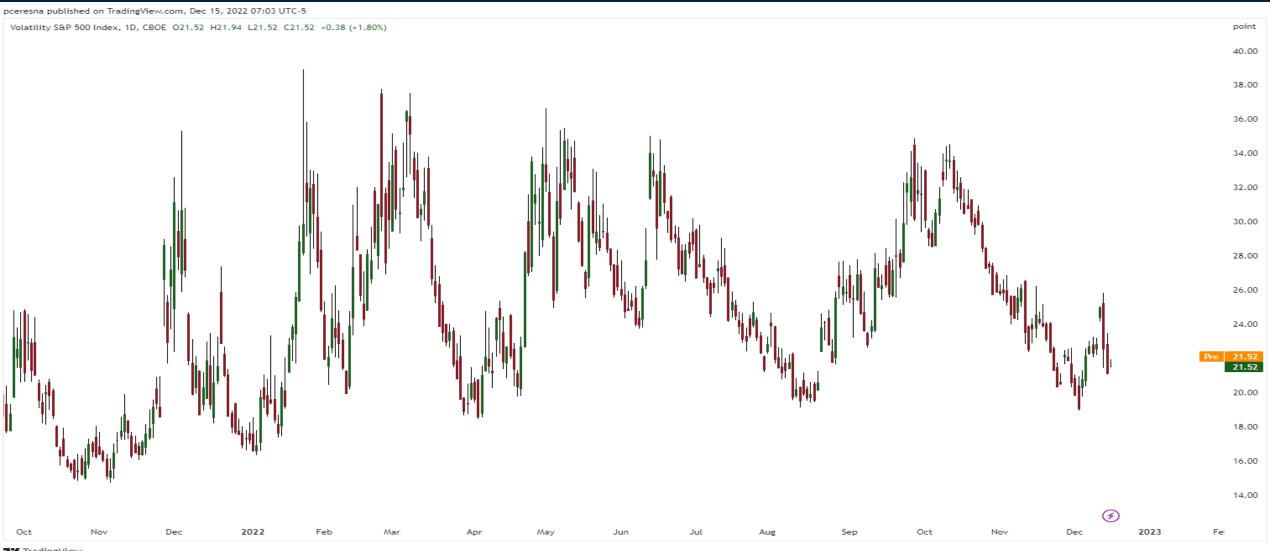

# Markets into the Year End

Thursday December 15, 2022



## S&P500 Futures Chart (Continuous)





## Nasdaq 100 Trust (QQQ)





## VIX Volatility Index





#### U.S. Dollar Index Chart





### Crude Oil January 2023 Futures





## Gold Futures (continuous)







## Trade along with Patrick Become a Member Today

**SIGN UP NOW!** 

Have questions? contact@bigpicturetrading.com



## **Monthly Membership Includes:**

- Daily "Macro Outlook" video
- Watch Patrick analyze and demonstrate trades LIVE during "Where's the Trade"
- Daily LIVE Q&A
- Weekly position summary
- Hours of FREE educational videos and bootcamps
- Access to members only LIVE webinars

\$99USD/month

**SIGN UP NOW!**