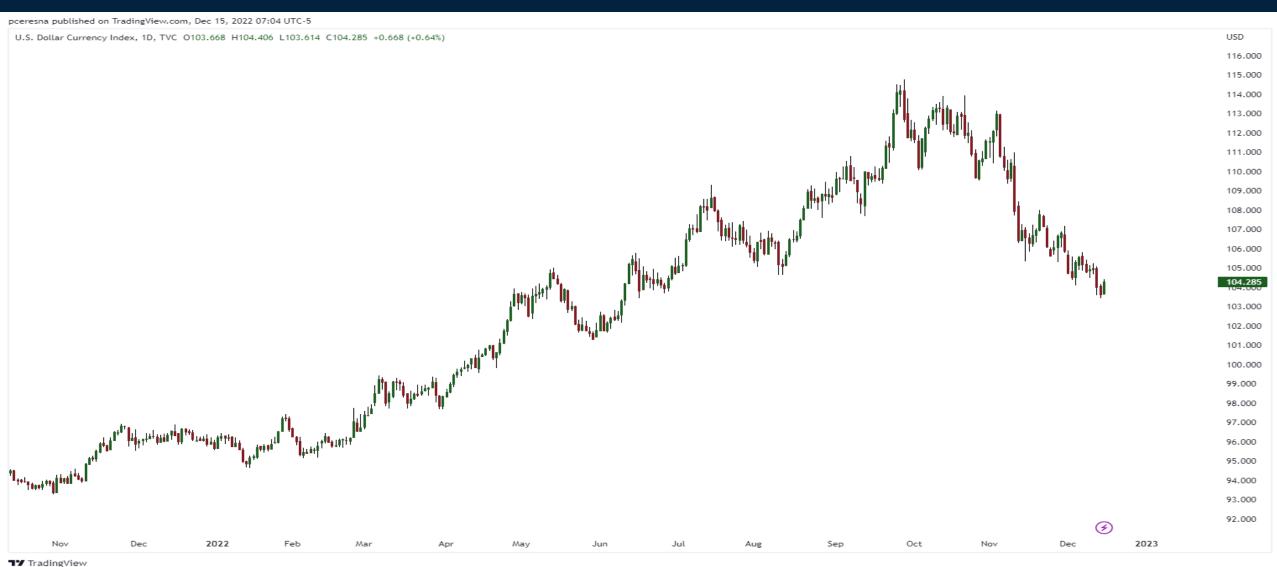

# Markets into the Year End

Thursday December 15, 2022



## S&P500 Futures Chart (Continuous)





## Nasdaq 100 Trust (QQQ)





## VIX Volatility Index





#### U.S. Dollar Index Chart





### Crude Oil January 2023 Futures





## Gold Futures (continuous)







## Trade along with Patrick Become a Member Today

**SIGN UP NOW!** 

Have questions? contact@bigpicturetrading.com



## **Monthly Membership Includes:**

- Daily "Macro Outlook" video
- Watch Patrick analyze and demonstrate trades LIVE during "Where's the Trade"
- Daily LIVE Q&A
- Weekly position summary
- Hours of FREE educational videos and bootcamps
- Access to members only LIVE webinars

\$99USD/month

**SIGN UP NOW!**