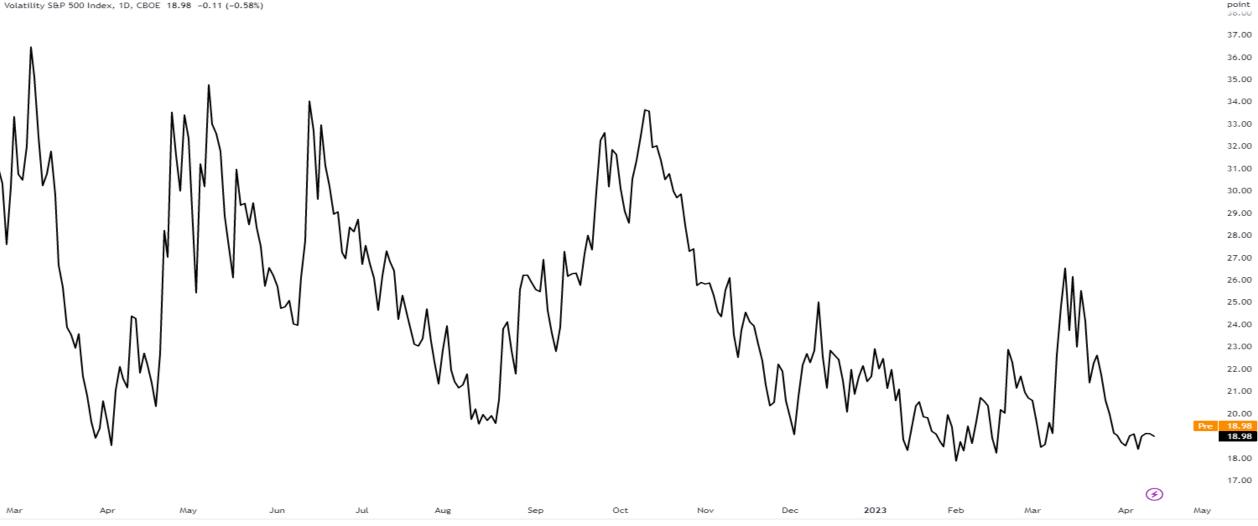

#### VIX Volatility Index

pceresna published on TradingView.com, Apr 13, 2023 07:18 UTC-4

Volatility S&P 500 Index, 1D, CBOE 18.98 -0.11 (-0.58%)