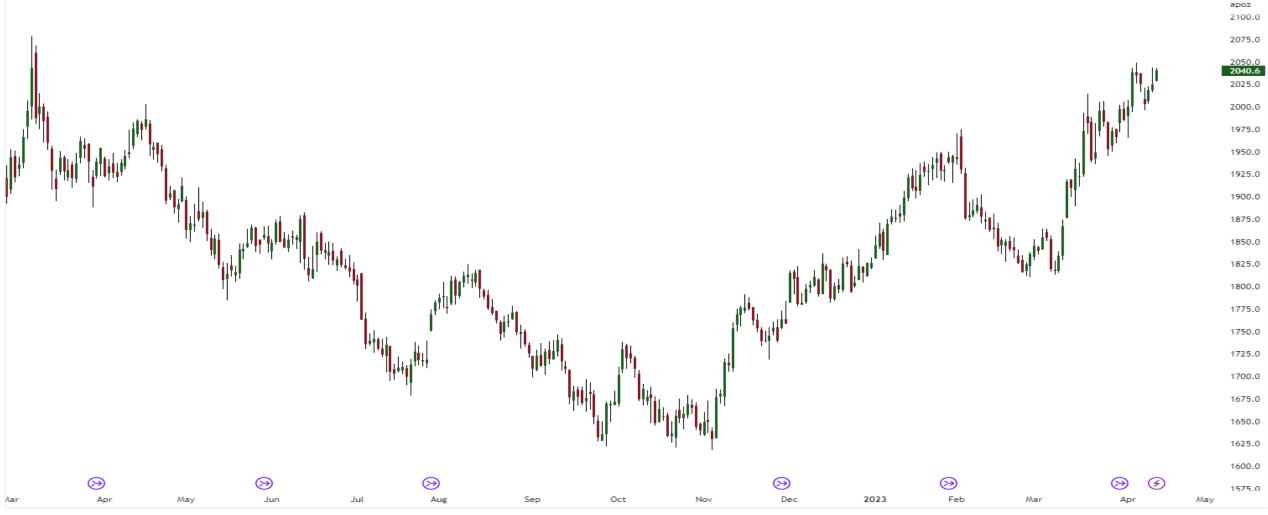

#### Gold Futures Chart (continuous)

pceresna published on TradingView.com, Apr 13, 2023 07:21 UTC-4

USD