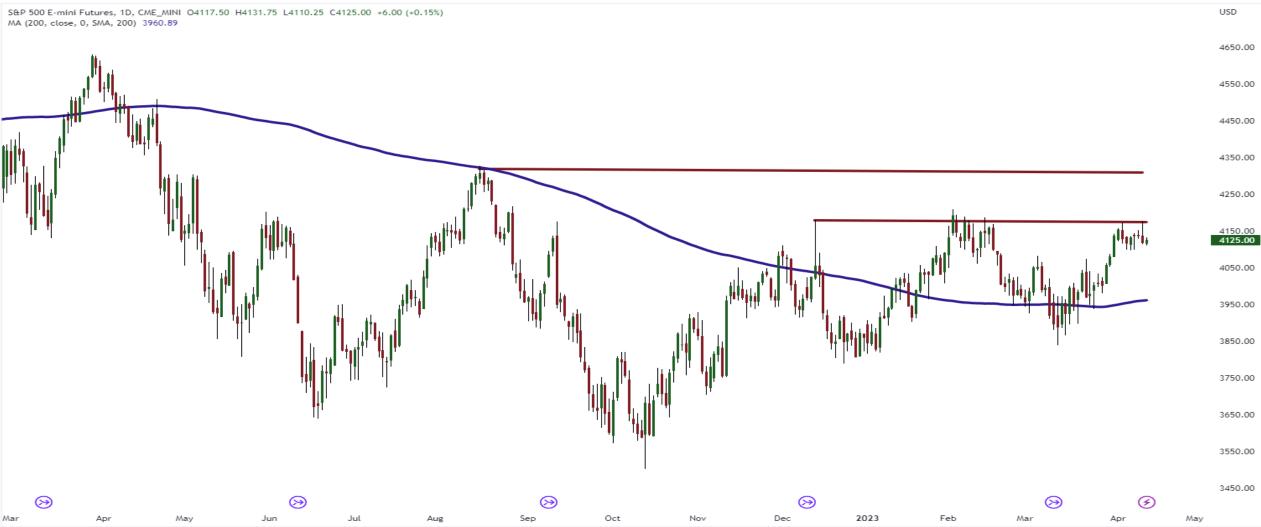

#### S&P500 Futures Chart (Continuous)

pceresna published on TradingView.com, Apr 13, 2023 07:18 UTC-4

TradingView