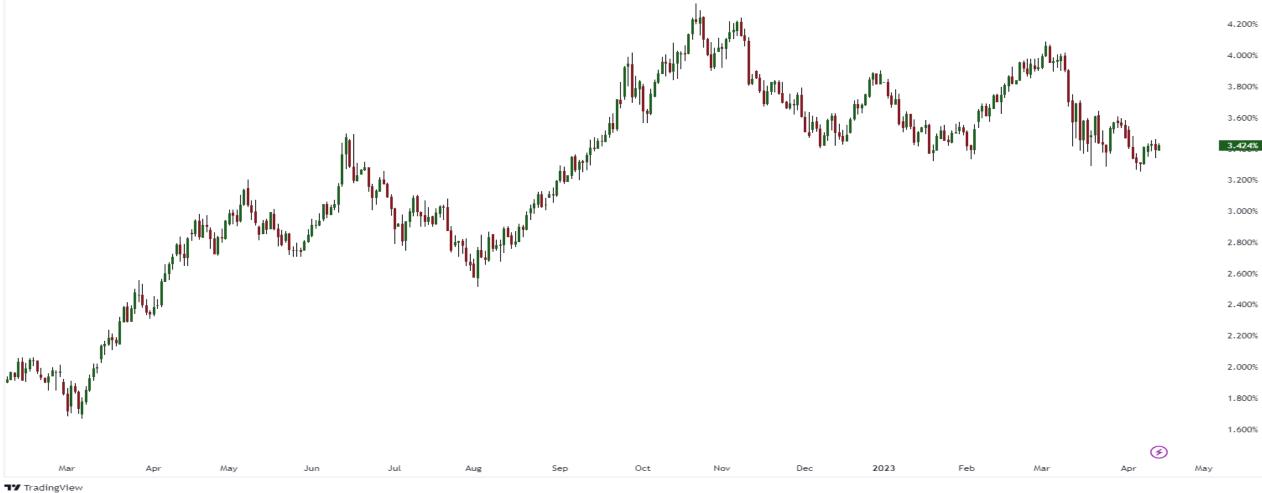

#### 10y US Government Bond Yields

pceresna published on TradingView.com, Apr 13, 2023 07:21 UTC-4

%

4.400%