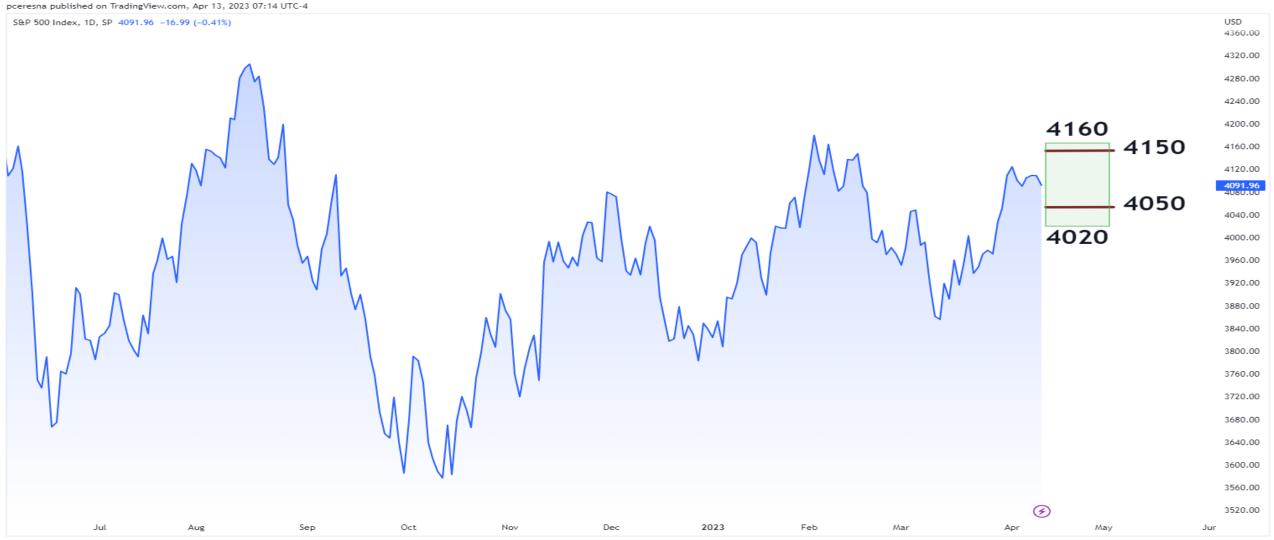

# Talking Charts

#### Thursday April 13, 2023



#### Crude Oil Futures (Continuous)

#### pceresna published on TradingView.com, Apr 13, 2023 07:11 UTC-4





#### S&P500 SPX Support Resistance Levels



TradingView



#### S&P500 Futures Chart (Continuous)

pceresna published on TradingView.com, Apr 13, 2023 07:18 UTC-4



TradingView



#### Nasdaq QQQ Support Resistance Levels

pceresna published on TradingView.com, Apr 13, 2023 07:16 UTC-4 Invesco QQQ Trust, Series 1, 1D, NASDAQ 313.04 -2.79 (-0.88%) USD 336.00 332.00 328.00 324.00 320.00 320 316.00 Pre 313.04 308.00 304 304.00 300 300.00 296.00 292.00 288.00 284.00 280.00 276.00 272.00 268.00 264.00 260.00 256.00 D D  $(\mathcal{F})$ Sep Oct 2023 Feb Jul Aug Nov Dec Mar Apr May Jun



#### VIX Volatility Index

pceresna published on TradingView.com, Apr 13, 2023 07:18 UTC-4

Volatility S&P 500 Index, 1D, CBOE 18.98 -0.11 (-0.58%)







#### U.S. Dollar Currency Index

pceresna published on TradingView.com, Apr 13, 2023 07:19 UTC-4