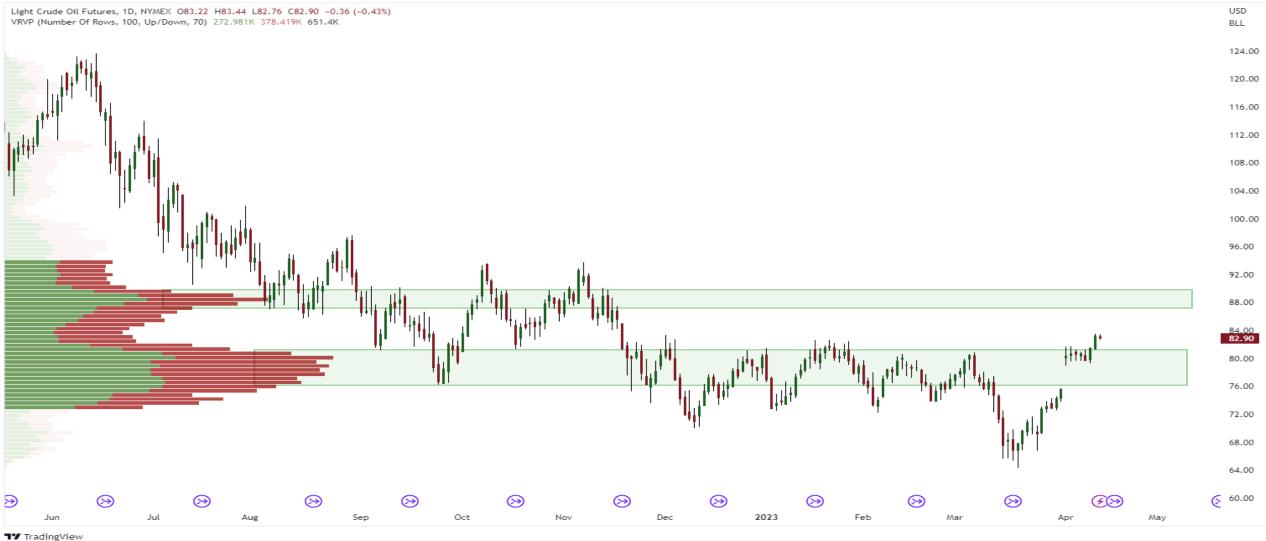

#### Crude Oil Futures (Continuous)

#### pceresna published on TradingView.com, Apr 13, 2023 07:11 UTC-4