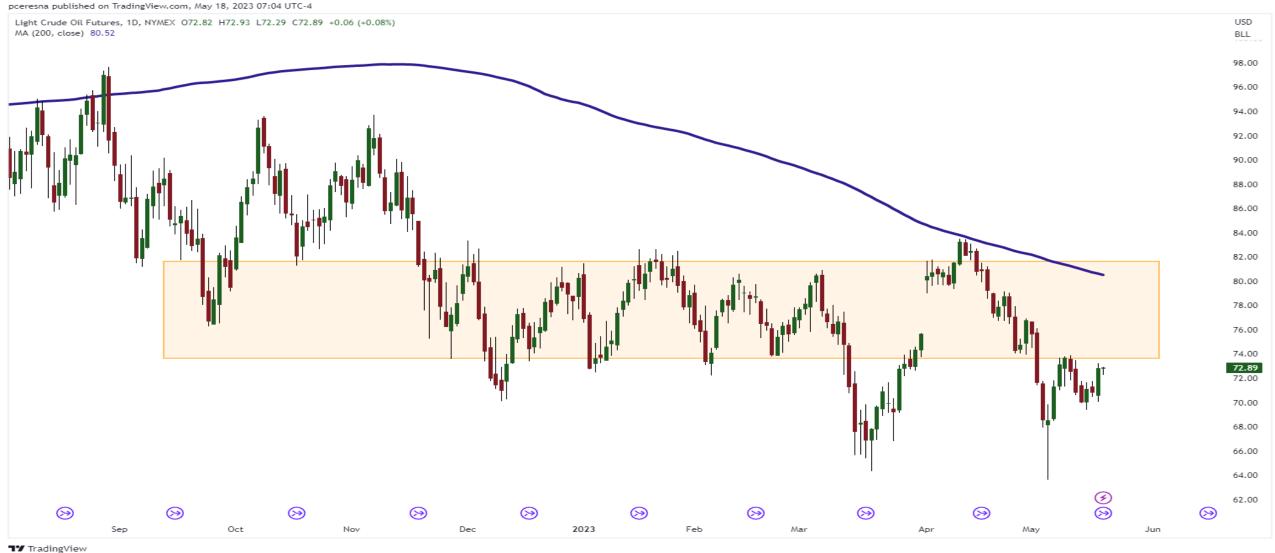

# Path of the Pain Trade Thursday May 18, 2023



## Crude Oil Futures (Continuous)



in adding view



### S&P500 SPX Support Resistance Levels

pceresna published on TradingView.com, May 18, 2023 07:24 UTC-4

S&P 500 Index, 1D, SP 4158.78 +48.89 (+1.19%)





USD

### S&P500 Futures Chart (Continuous)

pceresna published on TradingView.com, May 18, 2023 07:06 UTC-4





**■7** TradingView

## Nasdaq QQQ Support Resistance Levels

pceresna published on TradingView.com, May 18, 2023 07:26 UTC-4

Invesco QQQ Trust, Series 1, 1D, NASDAQ 331.12 +3.96 (+1.21%)





USD

### Russell 2000 Futures Chart (Continuous)

pceresna published on TradingView.com, May 18, 2023 07:06 UTC-4



**17** TradingView



6

### VIX Volatility Index

pceresna published on TradingView.com, May 18, 2023 07:07 UTC-4



**17** TradingView



### U.S. Dollar Currency Index

### pceresna published on T