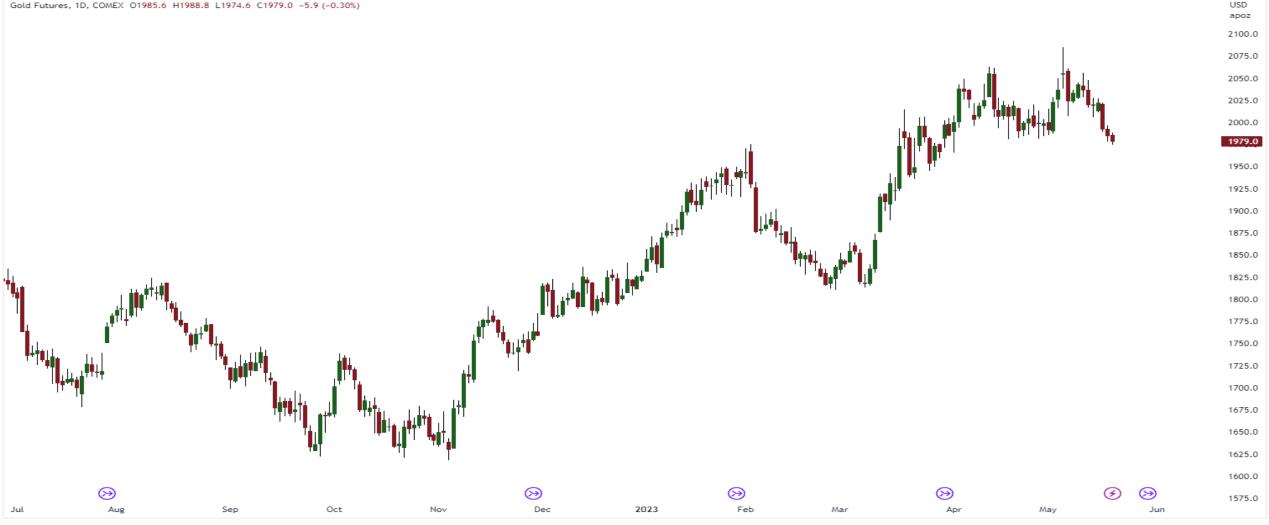

### Gold Futures Chart (continuous)

pceresna published on TradingView.com, May 18, 2023 07:08 UTC-4