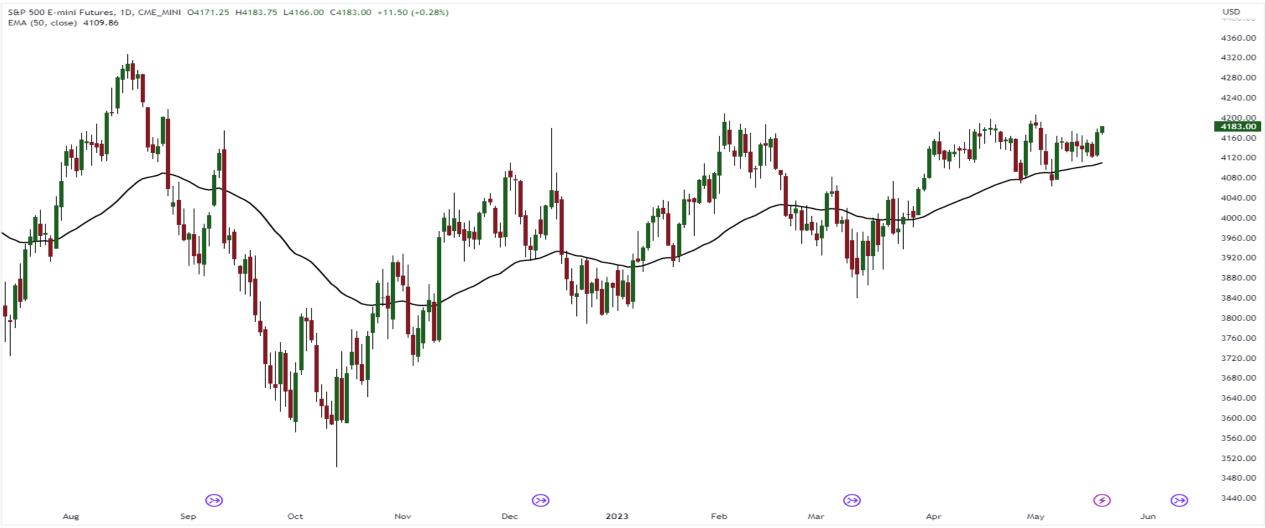

### S&P500 Futures Chart (Continuous)

pceresna published on TradingView.com, May 18, 2023 07:06 UTC-4

**■7** TradingView