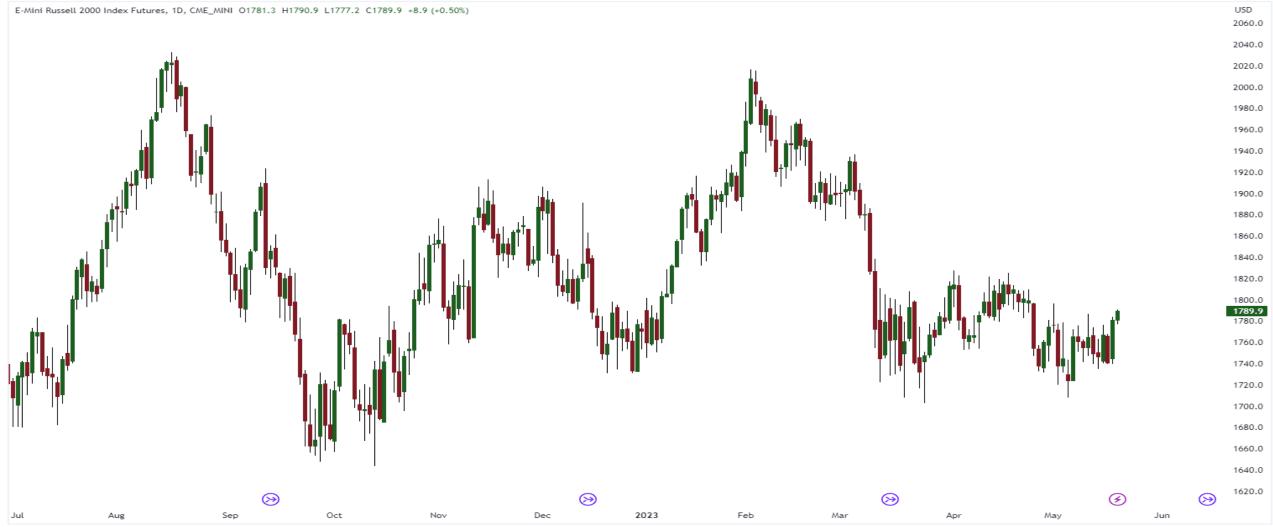

### Russell 2000 Futures Chart (Continuous)

pceresna published on TradingView.com, May 18, 2023 07:06 UTC-4

**17** TradingView

6