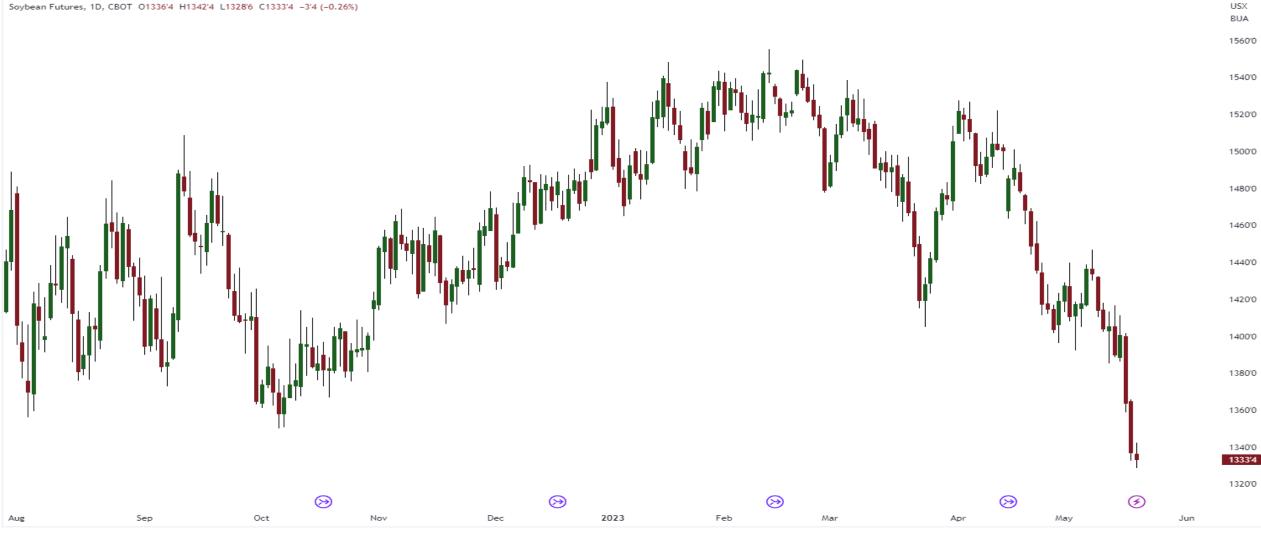

### Soybean Futures

pceresna published on TradingView.com, May 18, 2023 07:13 UTC-4

Soybean Futures, 1D, CBOT 01336'4 H1342'4 L1328'6 C1333'4 -3'4 (-0.26%)

**17** TradingView