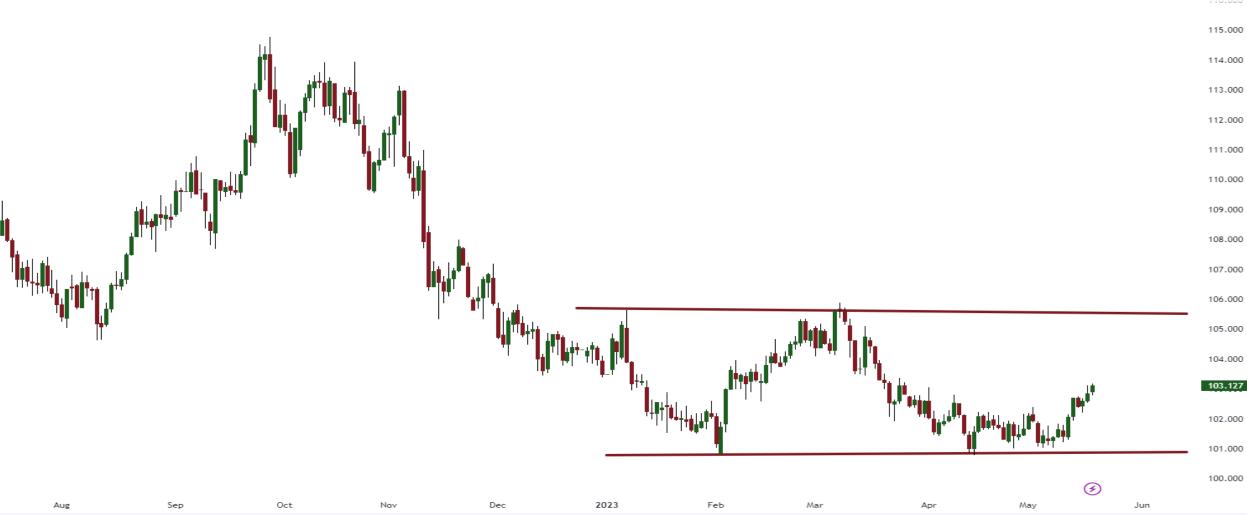

### U.S. Dollar Currency Index

### pceresna published on TradingView.com, May 18, 2023 07:08 UTC-4

USD