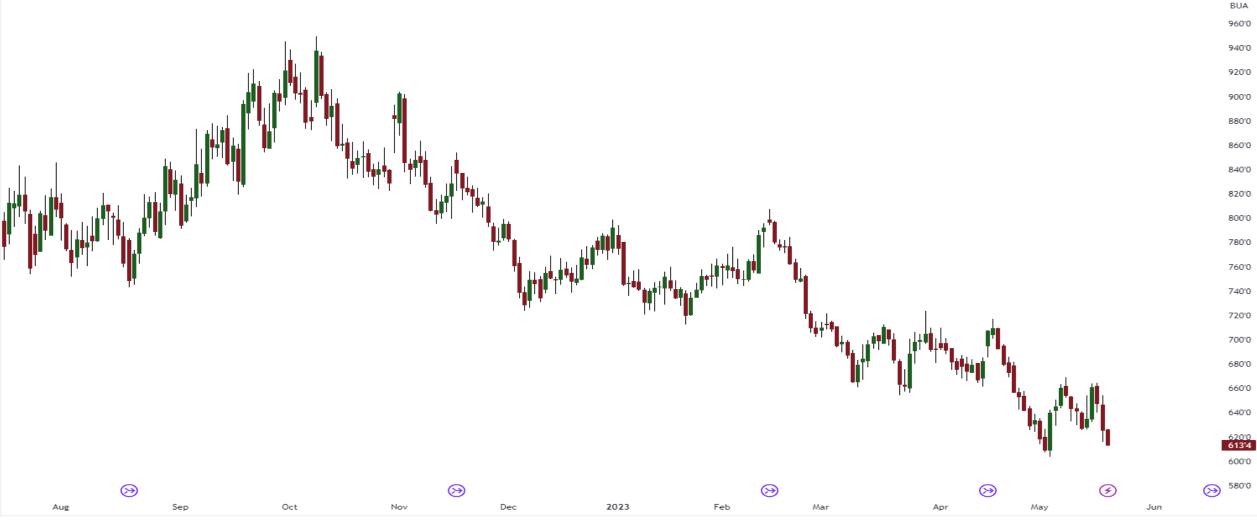

### Wheat Futures

pceresna published on TradingView.com, May 18, 2023 07:10 UTC-4

Wheat Futures, 1D, CBOT 0626'2 H626'4 L612'6 C613'4 -12'0 (-1.92%)

USX

**17** TradingView

pceresna published on TradingView.com, May 18, 2023 07:11 UTC-4