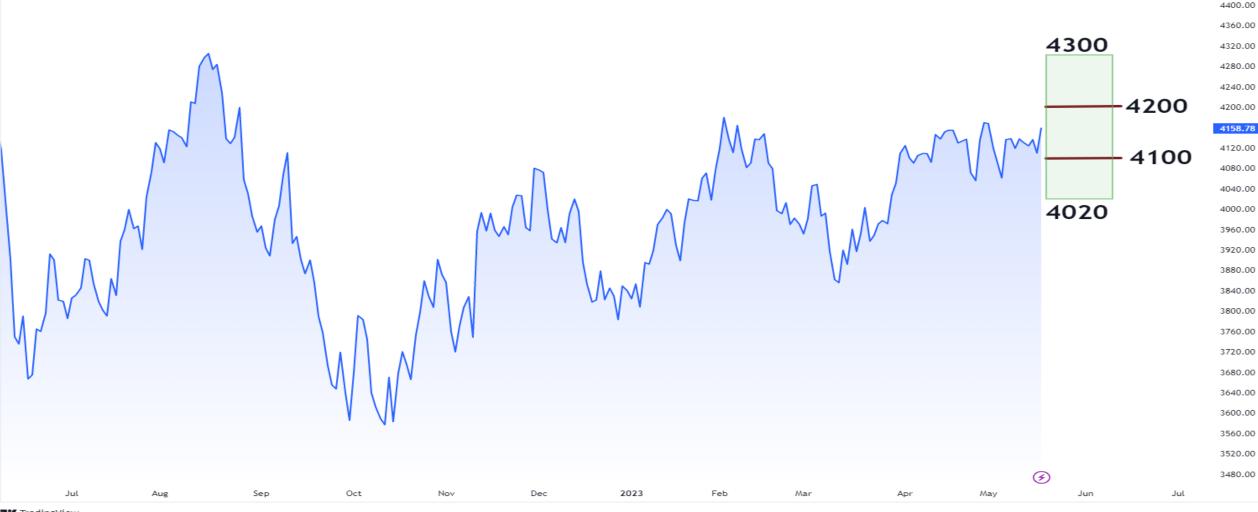

### S&P500 SPX Support Resistance Levels

pceresna published on TradingView.com, May 18, 2023 07:24 UTC-4

S&P 500 Index, 1D, SP 4158.78 +48.89 (+1.19%)

USD