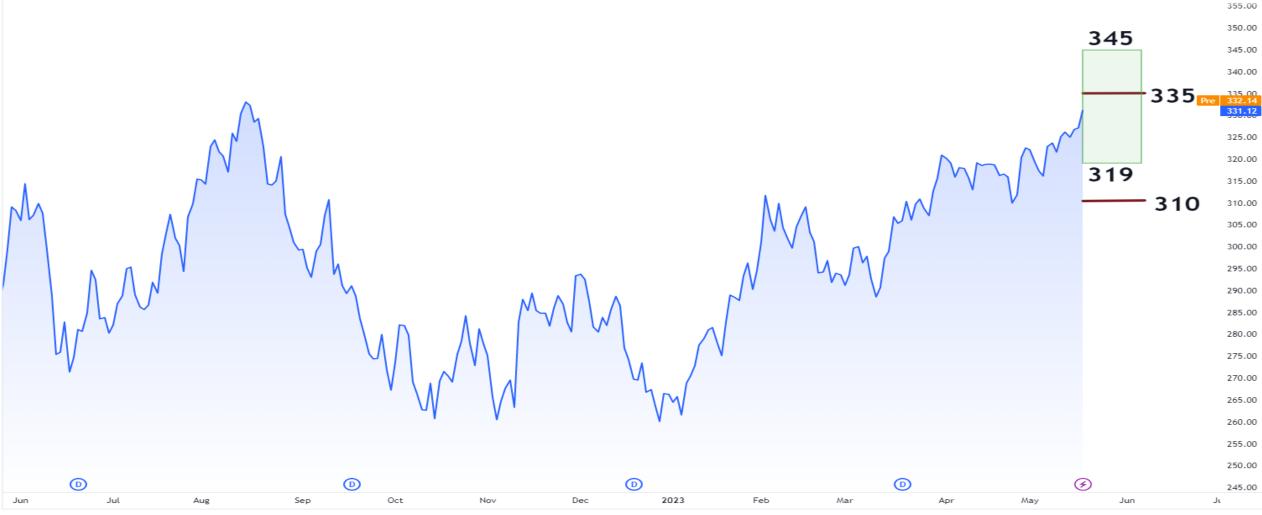

## Nasdaq QQQ Support Resistance Levels

pceresna published on TradingView.com, May 18, 2023 07:26 UTC-4

Invesco QQQ Trust, Series 1, 1D, NASDAQ 331.12 +3.96 (+1.21%)

USD