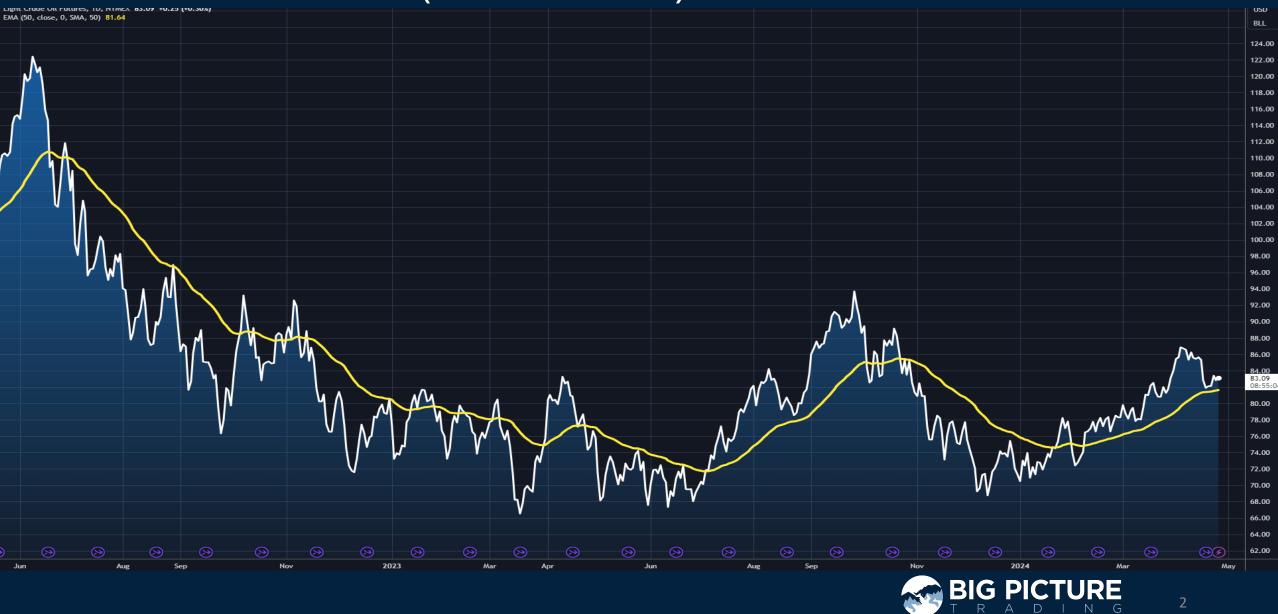

# Correction Over or More to Come?

Thursday April 25, 2024



## Crude Oil Futures (Continuous)



#### S&P500 Index

ublished on TradingView.com. Apr 25, 2024 08:05 LITC-4

S&P 500 Index, 1D, SP 05084.86 H5089.48 L5047.02 C5071.62 +1.06 (+0.02%)





#### S&P500 Futures Chart (Continuous)



Δ

### Nasdaq 100 ETF (QQQ)

pceresna published on TradingView.com, Apr 25, 2024 08:05 UTC-4

Invesco QQQ Trust, Series 1, 1D, NASDAQ 0428.20 H429.73 L424.20 C426.51 +1.44 (+0.34%)























# Trade along with Patrick Become a Member Today

**SIGN UP NOW!** 

Have questions? contact@bigpicturetrading.com



# Monthly Membership Includes:

- Daily "Macro Outlook" video
- Watch Patrick analyze and demonstrate trades LIVE during "Where's the Trade"
- Daily LIVE Q&A
- Weekly position summary
- Hours of FREE educational videos and bootcamps
- Access to members only LIVE webinars

SIGN UP