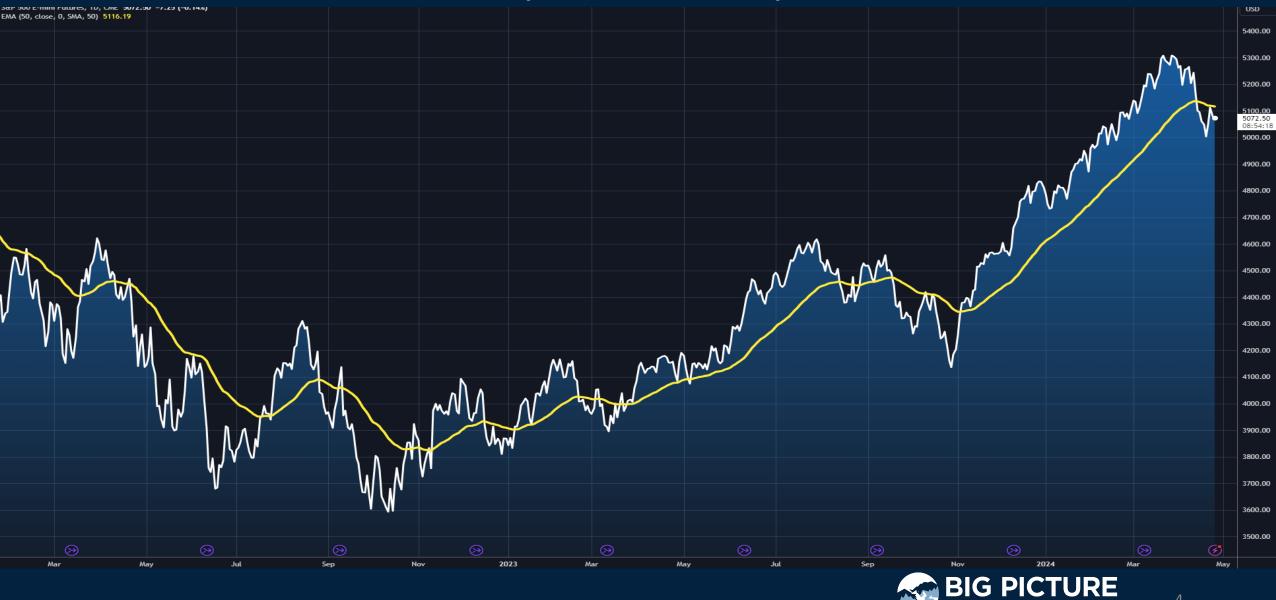

# Correction Over or More to Come?

Thursday April 25, 2024



## Crude Oil Futures (Continuous)



#### S&P500 Index

ublished on TradingView.com. Apr 25, 2024 08:05 LITC-4

S&P 500 Index, 1D, SP 05084.86 H5089.48 L5047.02 C5071.62 +1.06 (+0.02%)





#### S&P500 Futures Chart (Continuous)



Δ

### Nasdaq 100 ETF (QQQ)

pceresna published on TradingView.com, Apr 25, 2024 08:05 UTC-4

Invesco QQQ Trust, Series 1, 1D, NASDAQ 0428.20 H429.73 L424.20 C426.51 +1.44 (+0.34%)























# Trade along with Patrick Become a Member Today

**SIGN UP NOW!** 

Have questions? contact@bigpicturetrading.com



# Monthly Membership Includes:

- Daily "Macro Outlook" video
- Watch Patrick analyze and demonstrate trades LIVE during "Where's the Trade"
- Daily LIVE Q&A
- Weekly position summary
- Hours of FREE educational videos and bootcamps
- Access to members only LIVE webinars

SIGN UP NOW!