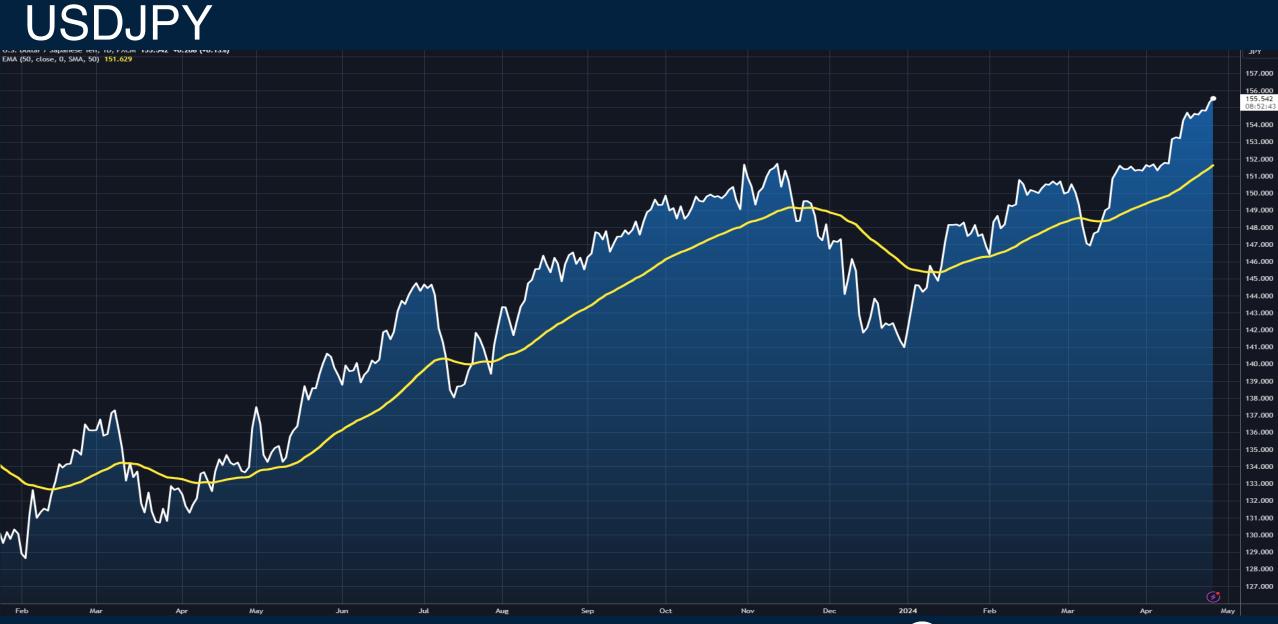

# Correction Over or More to Come?

Thursday April 25, 2024



## Crude Oil Futures (Continuous)



#### S&P500 Index

ublished on TradingView.com. Apr 25, 2024 08:05 LITC-4

S&P 500 Index, 1D, SP 05084.86 H5089.48 L5047.02 C5071.62 +1.06 (+0.02%)





#### S&P500 Futures Chart (Continuous)



Δ

### Nasdaq 100 ETF (QQQ)

pceresna published on TradingView.com, Apr 25, 2024 08:05 UTC-4

Invesco QQQ Trust, Series 1, 1D, NASDAQ 0428.20 H429.73 L424.20 C426.51 +1.44 (+0.34%)























# Trade along with Patrick Become a Member Today

**SIGN UP NOW!** 

Have questions? contact@bigpicturetrading.com



# Monthly Membership Includes:

- Daily "Macro Outlook" video
- Watch Patrick analyze and demonstrate trades LIVE during "Where's the Trade"
- Daily LIVE Q&A
- Weekly position summary
- Hours of FREE educational videos and bootcamps
- Access to members only LIVE webinars

SIGN UP NOW!