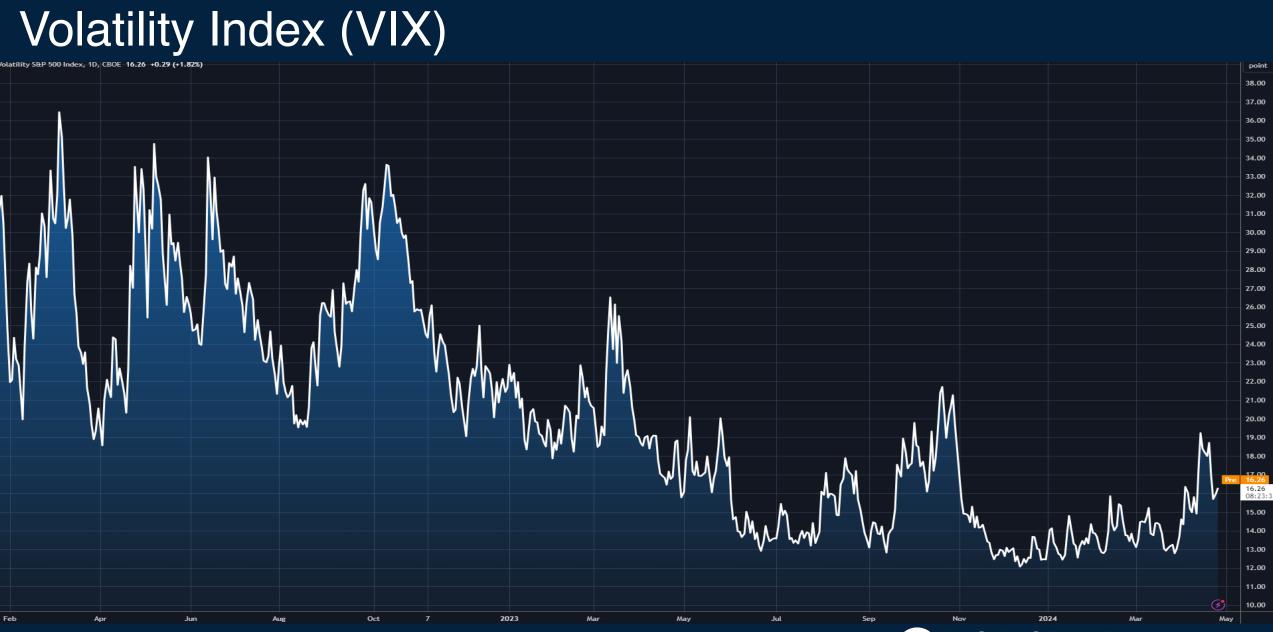

# Correction Over or More to Come?

Thursday April 25, 2024



## Crude Oil Futures (Continuous)



#### S&P500 Index

ublished on TradingView.com. Apr 25, 2024 08:05 LITC-4

S&P 500 Index, 1D, SP 05084.86 H5089.48 L5047.02 C5071.62 +1.06 (+0.02%)





#### S&P500 Futures Chart (Continuous)



Δ

### Nasdaq 100 ETF (QQQ)

pceresna published on TradingView.com, Apr 25, 2024 08:05 UTC-4

Invesco QQQ Trust, Series 1, 1D, NASDAQ 0428.20 H429.73 L424.20 C426.51 +1.44 (+0.34%)























# Trade along with Patrick Become a Member Today

**SIGN UP NOW!** 

Have questions? contact@bigpicturetrading.com



# Monthly Membership Includes:

- Daily "Macro Outlook" video
- Watch Patrick analyze and demonstrate trades LIVE during "Where's the Trade"
- Daily LIVE Q&A
- Weekly position summary
- Hours of FREE educational videos and bootcamps
- Access to members only LIVE webinars

SIGN UP NOW!