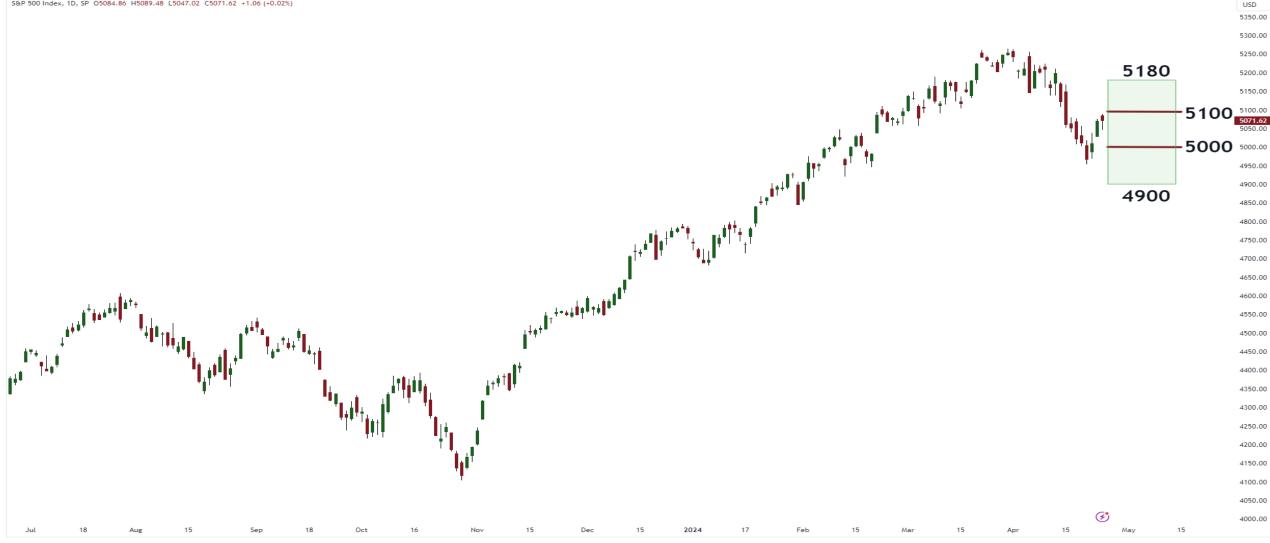

#### S&P500 Index

ublished on TradingView.com. Apr 25, 2024 08:05 LITC-4

S&P 500 Index, 1D, SP 05084.86 H5089.48 L5047.02 C5071.62 +1.06 (+0.02%)