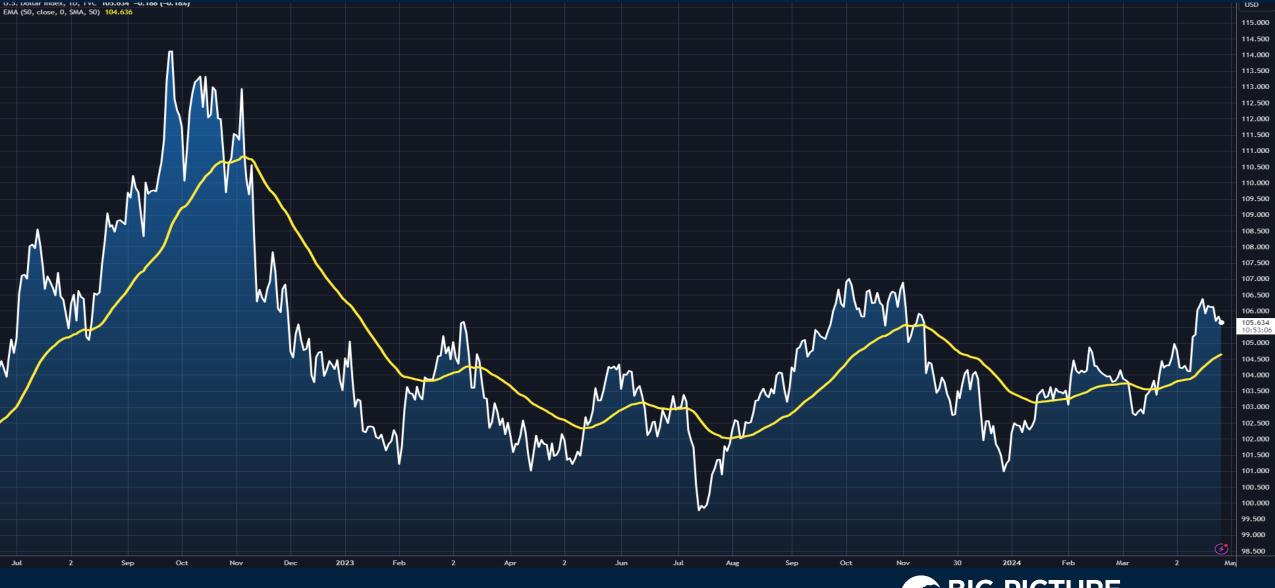

# Correction Over or More to Come?

Thursday April 25, 2024



## Crude Oil Futures (Continuous)



#### S&P500 Index

ublished on TradingView.com. Apr 25, 2024 08:05 LITC-4

S&P 500 Index, 1D, SP 05084.86 H5089.48 L5047.02 C5071.62 +1.06 (+0.02%)





#### S&P500 Futures Chart (Continuous)



Δ

### Nasdaq 100 ETF (QQQ)

pceresna published on TradingView.com, Apr 25, 2024 08:05 UTC-4

Invesco QQQ Trust, Series 1, 1D, NASDAQ 0428.20 H429.73 L424.20 C426.51 +1.44 (+0.34%)























# Trade along with Patrick Become a Member Today

**SIGN UP NOW!** 

Have questions? contact@bigpicturetrading.com



# Monthly Membership Includes:

- Daily "Macro Outlook" video
- Watch Patrick analyze and demonstrate trades LIVE during "Where's the Trade"
- Daily LIVE Q&A
- Weekly position summary
- Hours of FREE educational videos and bootcamps
- Access to members only LIVE webinars

SIGN UP NOW!