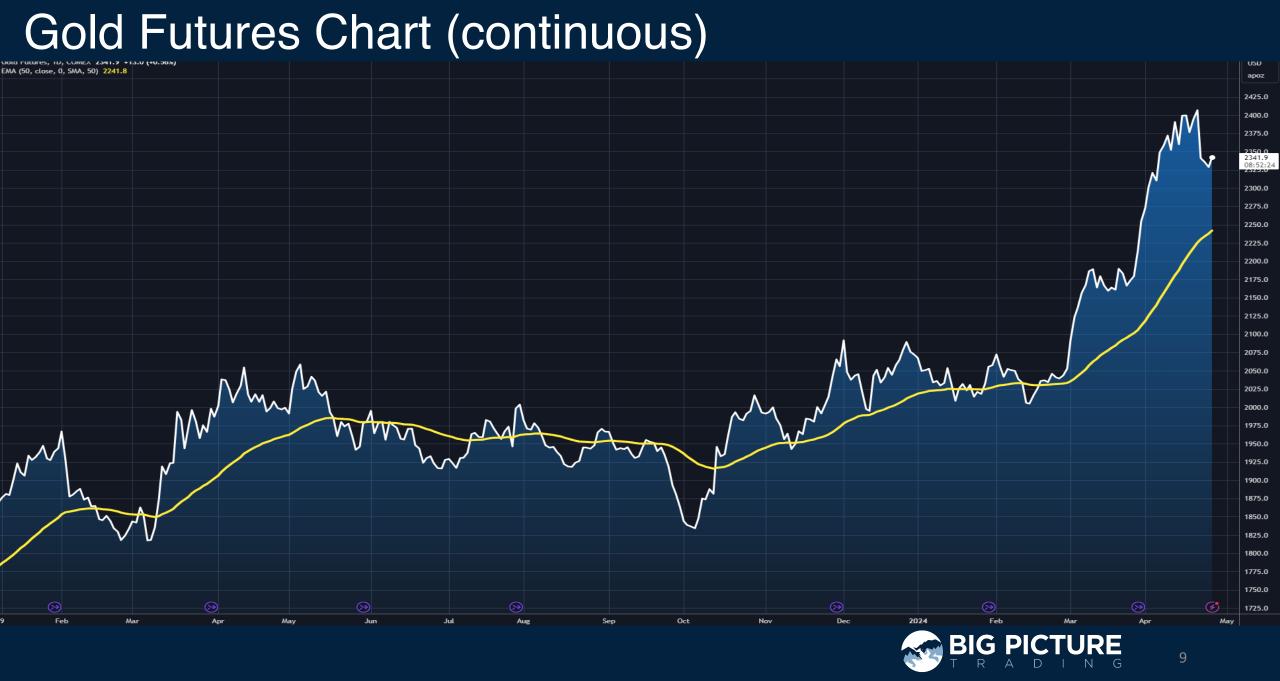

# Correction Over or More to Come?

Thursday April 25, 2024



## Crude Oil Futures (Continuous)



#### S&P500 Index

ublished on TradingView.com. Apr 25, 2024 08:05 LITC-4

S&P 500 Index, 1D, SP 05084.86 H5089.48 L5047.02 C5071.62 +1.06 (+0.02%)





#### S&P500 Futures Chart (Continuous)



Δ

### Nasdaq 100 ETF (QQQ)

pceresna published on TradingView.com, Apr 25, 2024 08:05 UTC-4

Invesco QQQ Trust, Series 1, 1D, NASDAQ 0428.20 H429.73 L424.20 C426.51 +1.44 (+0.34%)























# Trade along with Patrick Become a Member Today

**SIGN UP NOW!** 

Have questions? contact@bigpicturetrading.com



# Monthly Membership Includes:

- Daily "Macro Outlook" video
- Watch Patrick analyze and demonstrate trades LIVE during "Where's the Trade"
- Daily LIVE Q&A
- Weekly position summary
- Hours of FREE educational videos and bootcamps
- Access to members only LIVE webinars

SIGN UP NOW!