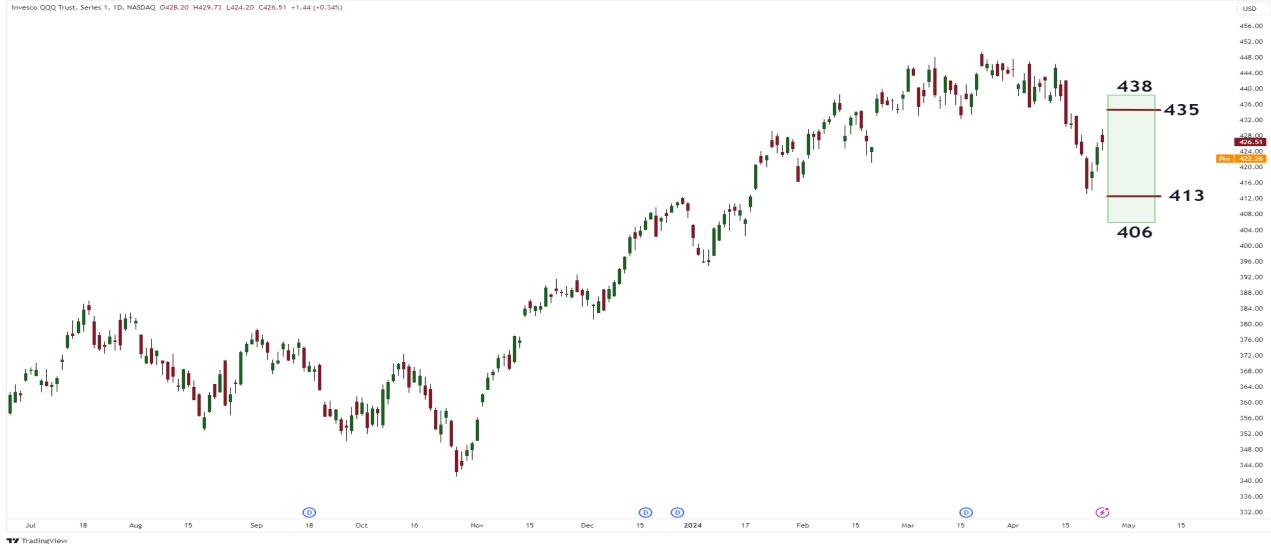

### Nasdaq 100 ETF (QQQ)

pceresna published on TradingView.com, Apr 25, 2024 08:05 UTC-4

Invesco QQQ Trust, Series 1, 1D, NASDAQ 0428.20 H429.73 L424.20 C426.51 +1.44 (+0.34%)