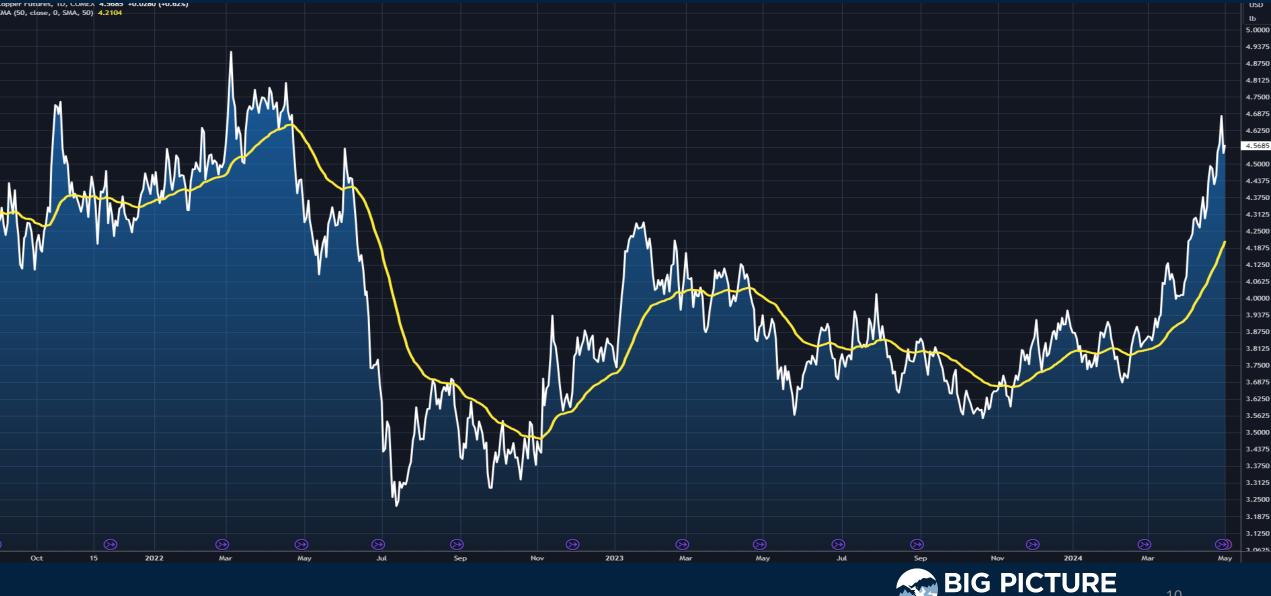

# Calm Before the Storm?

Thursday May 2, 2024







#### S&P500 Index

pceresna published on TradingView.com, May 02, 2024 08:05 UTC-4

S&P 500 Index, 1D, SP 05029.03 H5096.12 L5013.45 C5018.40 -17.30 (-0.34%)





#### S&P500 Futures Chart (Continuous)

Sar Sou E-mini rutures, ID, CMI





4

#### Nasdaq 100 ETF (QQQ)

pceresna published on TradingView.com, May 02, 2024 08:07 UTC-4

Invesco QQQ Trust, Series 1, 1D, NASDAQ 0423.15 H430.14 L420.66 C421.52 -3.07 (-0.72%)













D







#### Copper Futures Chart (continuous)

EMA (50, close, 0, SMA, 50) 4.2104



#### Sprott Physical Uranium Trust (TSX:U.UN)

EMA (50, close, 0, SMA, 50) 28.90

2023



#### Wheat Futures Chart (continuous)





## Trade along with Patrick Become a Member Today

**SIGN UP NOW!** 

Have questions? contact@bigpicturetrading.com



### Monthly Membership Includes:

- Daily "Macro Outlook" video
- Watch Patrick analyze and demonstrate trades LIVE during "Where's the Trade"
- Daily LIVE Q&A
- Weekly position summary
- Hours of FREE educational videos and bootcamps
- Access to members only LIVE webinars

SIGN UP NOW!