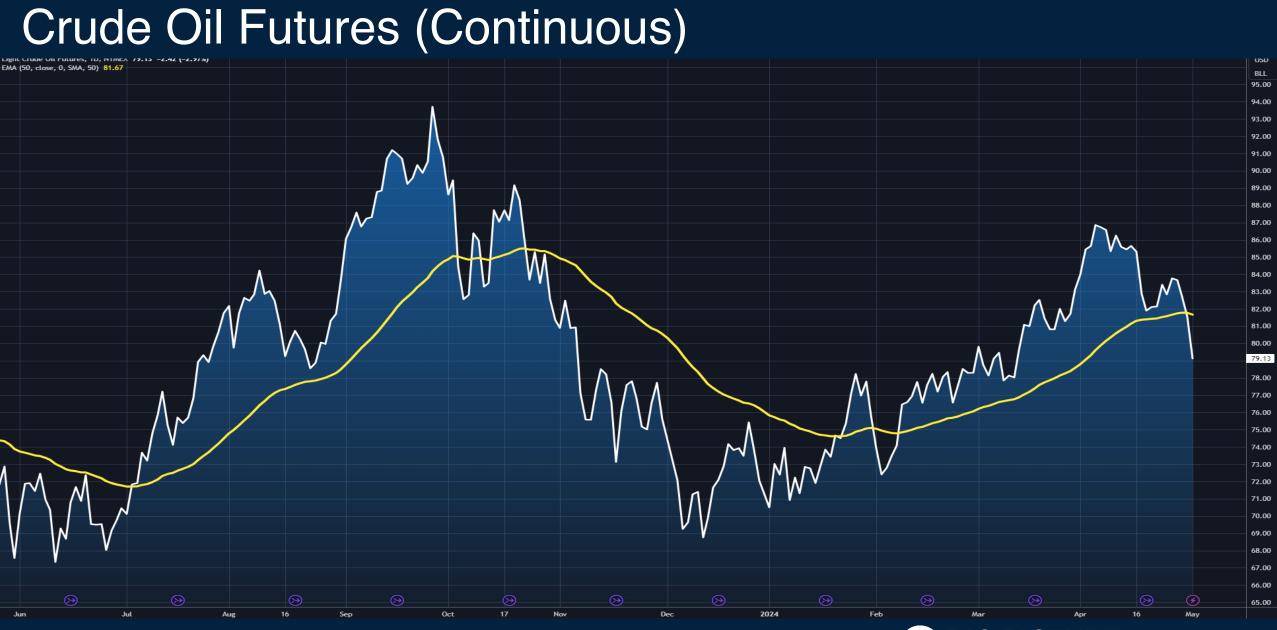

# Calm Before the Storm?

Thursday May 2, 2024







#### S&P500 Index

pceresna published on TradingView.com, May 02, 2024 08:05 UTC-4

S&P 500 Index, 1D, SP 05029.03 H5096.12 L5013.45 C5018.40 -17.30 (-0.34%)





#### S&P500 Futures Chart (Continuous)

Sar Sou E-mini rutures, ID, CMI





4

#### Nasdaq 100 ETF (QQQ)

pceresna published on TradingView.com, May 02, 2024 08:07 UTC-4

Invesco QQQ Trust, Series 1, 1D, NASDAQ 0423.15 H430.14 L420.66 C421.52 -3.07 (-0.72%)













D







#### Copper Futures Chart (continuous)

EMA (50, close, 0, SMA, 50) 4.2104



#### Sprott Physical Uranium Trust (TSX:U.UN)

EMA (50, close, 0, SMA, 50) 28.90

2023



#### Wheat Futures Chart (continuous)





## Trade along with Patrick Become a Member Today

**SIGN UP NOW!** 

Have questions? contact@bigpicturetrading.com



### Monthly Membership