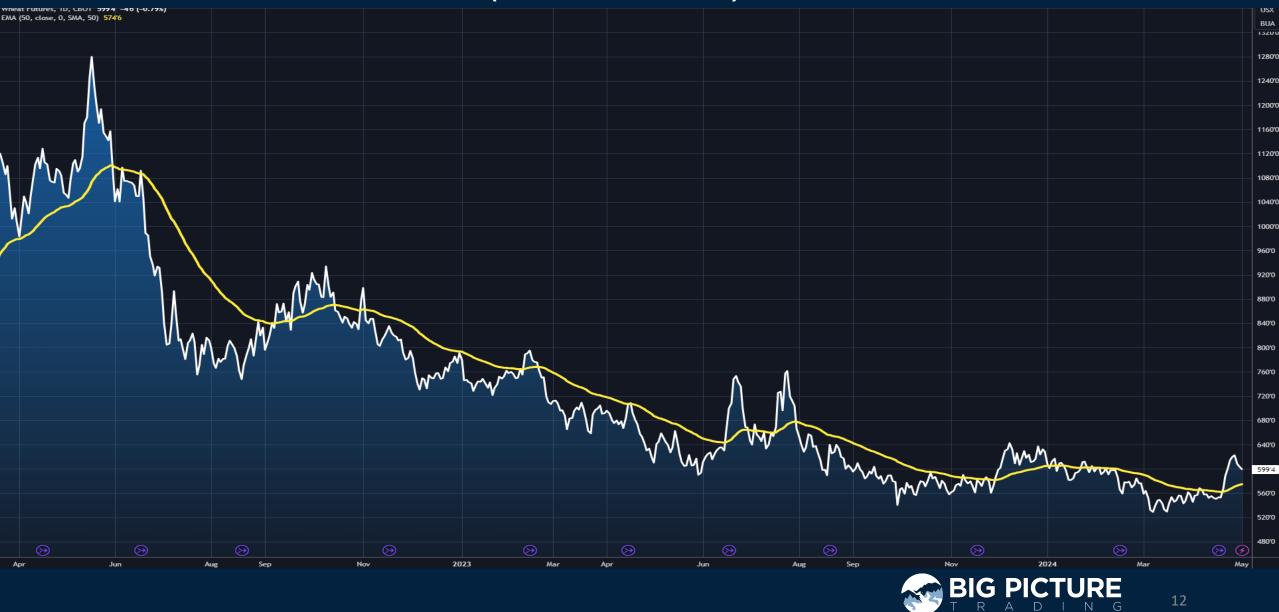

# Calm Before the Storm?

Thursday May 2, 2024







#### S&P500 Index

pceresna published on TradingView.com, May 02, 2024 08:05 UTC-4

S&P 500 Index, 1D, SP 05029.03 H5096.12 L5013.45 C5018.40 -17.30 (-0.34%)





#### S&P500 Futures Chart (Continuous)

Sar Sou E-mini rutures, ID, CMI





4

#### Nasdaq 100 ETF (QQQ)

pceresna published on TradingView.com, May 02, 2024 08:07 UTC-4

Invesco QQQ Trust, Series 1, 1D, NASDAQ 0423.15 H430.14 L420.66 C421.52 -3.07 (-0.72%)













D







#### Copper Futures Chart (continuous)

EMA (50, close, 0, SMA, 50) 4.2104



#### Sprott Physical Uranium Trust (TSX:U.UN)

EMA (50, close, 0, SMA, 50) 28.90

2023



#### Wheat Futures Chart (continuous)





## Trade along with Patrick Become a Member Today

**SIGN UP NOW!** 

Have questions? contact@bigpicturetrading.com



### Monthly Membership Includes:

- Daily "Macro Outlook" video
- Watch Patrick analyze and demonstrate trades LIVE during "Where's the Trade"
- Daily LIVE Q&A
- Weekly position summary
- Hours of FREE educational videos and bootcamps
- Access to members only LIVE webinars

SIGN UP NOW!