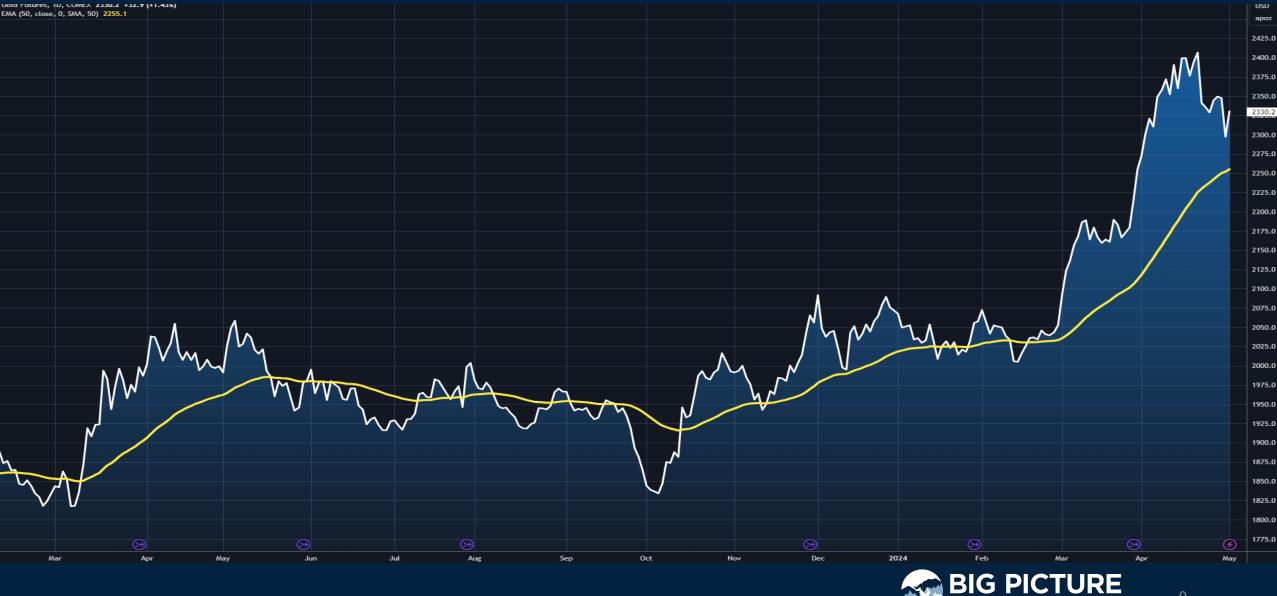

# Calm Before the Storm?

Thursday May 2, 2024







#### S&P500 Index

pceresna published on TradingView.com, May 02, 2024 08:05 UTC-4

S&P 500 Index, 1D, SP 05029.03 H5096.12 L5013.45 C5018.40 -17.30 (-0.34%)





#### S&P500 Futures Chart (Continuous)

Sar Sou E-mini rutures, ID, CMI





4

#### Nasdaq 100 ETF (QQQ)

pceresna published on TradingView.com, May 02, 2024 08:07 UTC-4

Invesco QQQ Trust, Series 1, 1D, NASDAQ 0423.15 H430.14 L420.66 C421.52 -3.07 (-0.72%)













D







#### Copper Futures Chart (continuous)

EMA (50, close, 0, SMA, 50) 4.2104



#### Sprott Physical Uranium Trust (TSX:U.UN)

EMA (50, close, 0, SMA, 50) 28.90

2023



#### Wheat Futures Chart (continuous)





## Trade along with Patrick Become a Member Today

**SIGN UP NOW!** 

Have questions? contact@bigpicturetrading.com



### Monthly Membership Includes:

- Daily "Macro Outlook" video
- Watch Patrick analyze and demonstrate trades LIVE during "Where's the Trade"
- Daily LIVE Q&A
- Weekly position summary
- Hours of FREE educational videos and bootcamps
- Access to members only LIVE webinars

SIGN UP NOW!