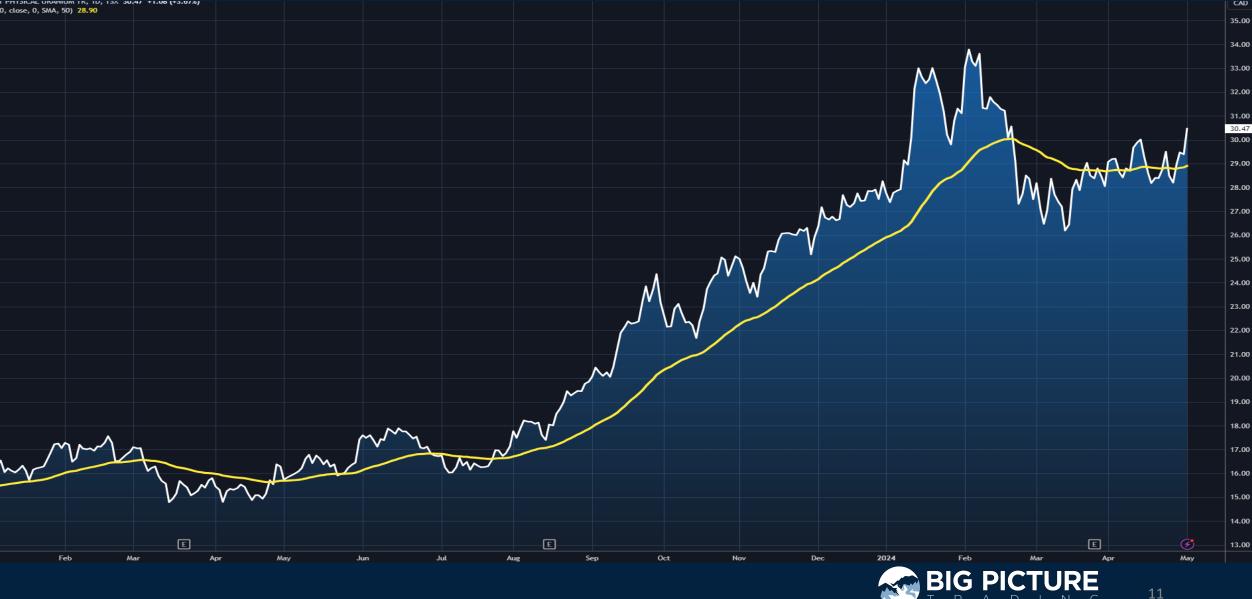

#### Sprott Physical Uranium Trust (TSX:U.UN)

EMA (50, close, 0, SMA, 50) 28.90

2023