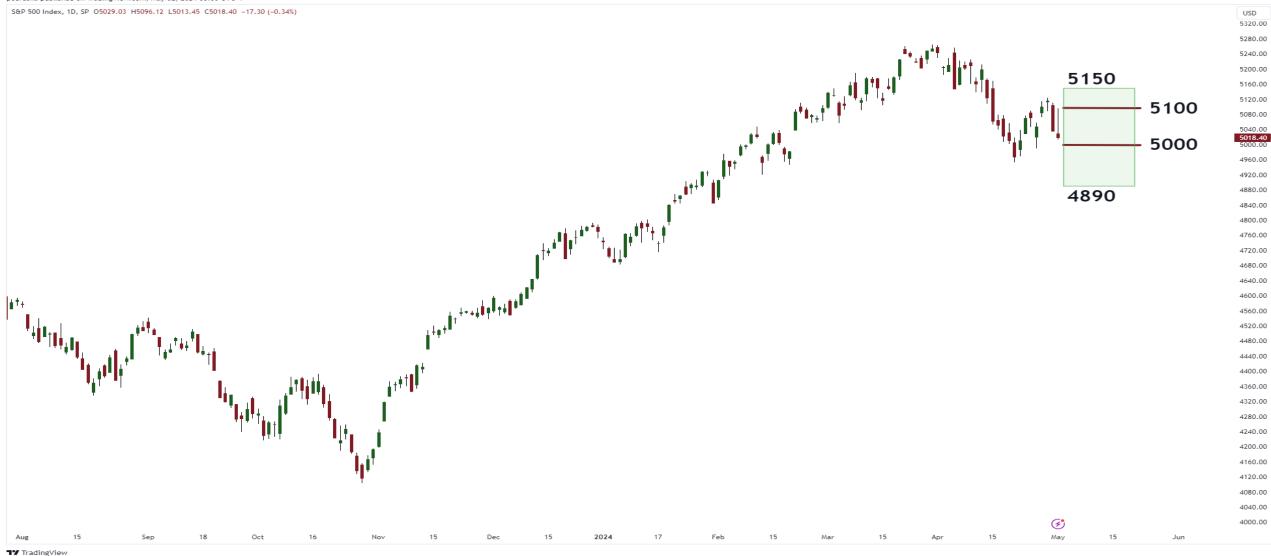

#### S&P500 Index

pceresna published on TradingView.com, May 02, 2024 08:05 UTC-4

S&P 500 Index, 1D, SP 05029.03 H5096.12 L5013.45 C5018.40 -17.30 (-0.34%)