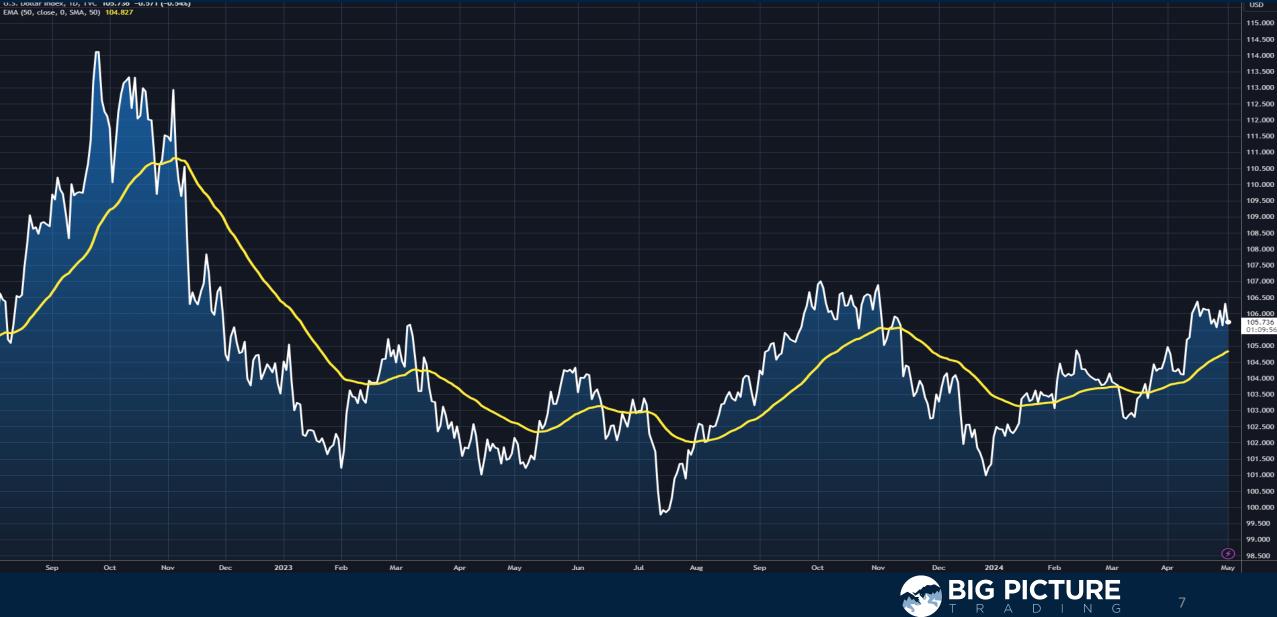

# Calm Before the Storm?

Thursday May 2, 2024







#### S&P500 Index

pceresna published on TradingView.com, May 02, 2024 08:05 UTC-4

S&P 500 Index, 1D, SP 05029.03 H5096.12 L5013.45 C5018.40 -17.30 (-0.34%)





#### S&P500 Futures Chart (Continuous)

Sar Sou E-mini rutures, ID, CMI





4

#### Nasdaq 100 ETF (QQQ)

pceresna published on TradingView.com, May 02, 2024 08:07 UTC-4

Invesco QQQ Trust, Series 1, 1D, NASDAQ 0423.15 H430.14 L420.66 C421.52 -3.07 (-0.72%)













D







#### Copper Futures Chart (continuous)

EMA (50, close, 0, SMA, 50) 4.2104



#### Sprott Physical Uranium Trust (TSX:U.UN)

EMA (50, close, 0, SMA, 50) 28.90

2023



#### Wheat Futures Chart (continuous)





## Trade along with Patrick Become a Member Today

**SIGN UP NOW!** 

Have questions? contact@bigpicturetrading.com



### Monthly Membership Includes:

- Daily "Macro Outlook" video
- Watch Patrick analyze and demonstrate trades LIVE during "Where's the Trade"
- Daily LIVE Q&A
- Weekly position summary
- Hours of FREE educational videos and bootcamps
- Access to members only LIVE webinars

SIGN UP NOW!