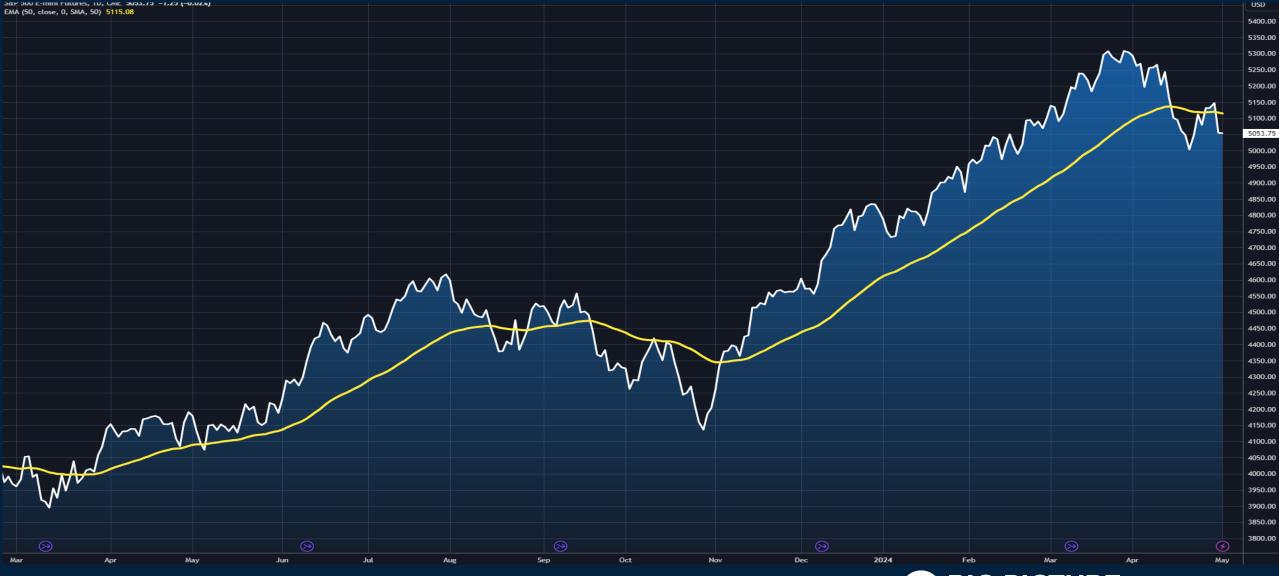

# Calm Before the Storm?

Thursday May 2, 2024







#### S&P500 Index

pceresna published on TradingView.com, May 02, 2024 08:05 UTC-4

S&P 500 Index, 1D, SP 05029.03 H5096.12 L5013.45 C5018.40 -17.30 (-0.34%)





#### S&P500 Futures Chart (Continuous)

Sar Sou E-mini rutures, ID, CMI





4

#### Nasdaq 100 ETF (QQQ)

pceresna published on TradingView.com, May 02, 2024 08:07 UTC-4

Invesco QQQ Trust, Series 1, 1D, NASDAQ 0423.15 H430.14 L420.66 C421.52 -3.07 (-0.72%)













D







#### Copper Futures Chart (continuous)

EMA (50, close, 0, SMA, 50) 4.2104



#### Sprott Physical Uranium Trust (TSX:U.UN)

EMA (50, close, 0, SMA, 50) 28.90

2023



#### Wheat Futures Chart (continuous)





## Trade along with Patrick Become a Member Today

**SIGN UP NOW!** 

Have questions? contact@bigpicturetrading.com



### Monthly Membership Includes:

- Daily "Macro Outlook" video
- Watch Patrick analyze and demonstrate trades LIVE during "Where's the Trade"
- Daily LIVE Q&A
- Weekly position summary
- Hours of FREE educational videos and bootcamps
- Access to members only LI