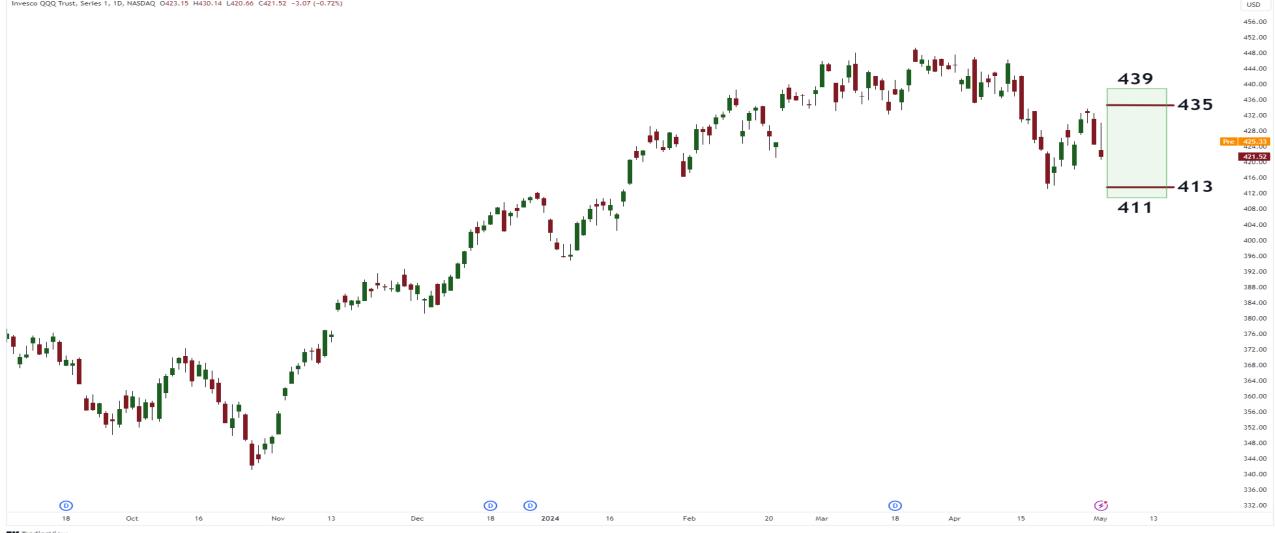

#### Nasdaq 100 ETF (QQQ)

pceresna published on TradingView.com, May 02, 2024 08:07 UTC-4

Invesco QQQ Trust, Series 1, 1D, NASDAQ 0423.15 H430.14 L420.66 C421.52 -3.07 (-0.72%)

D