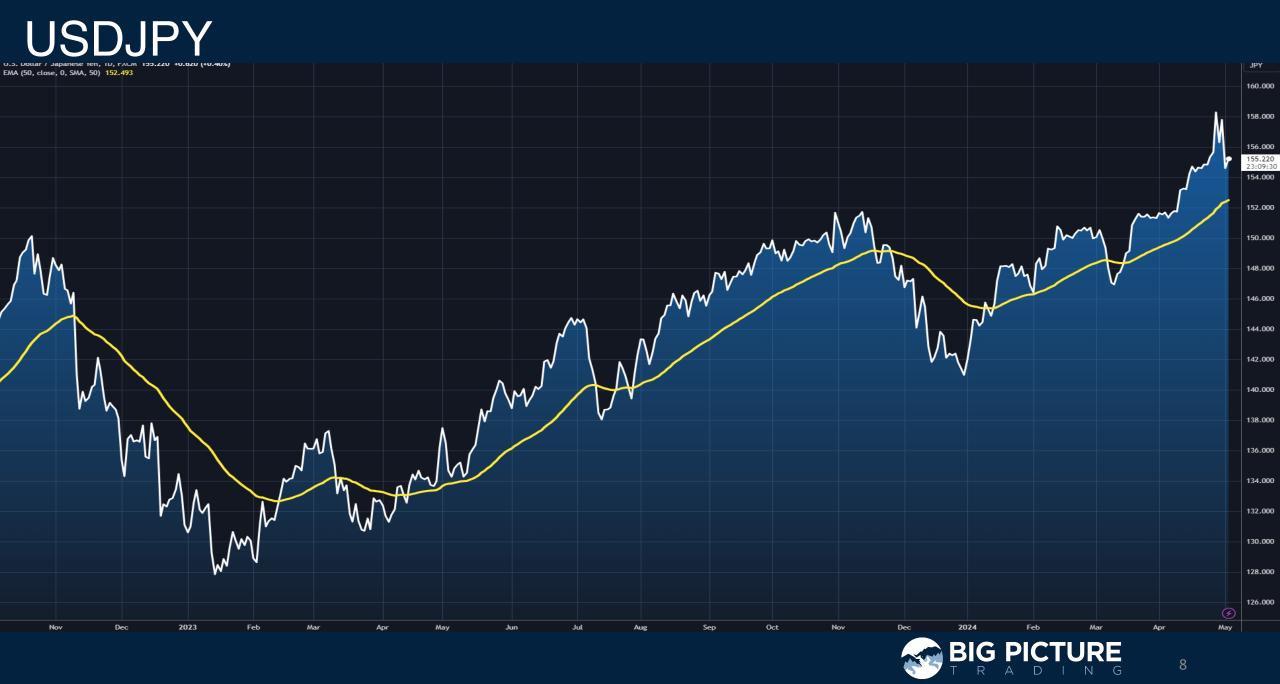

# Calm Before the Storm?

Thursday May 2, 2024







#### S&P500 Index

pceresna published on TradingView.com, May 02, 2024 08:05 UTC-4

S&P 500 Index, 1D, SP 05029.03 H5096.12 L5013.45 C5018.40 -17.30 (-0.34%)





#### S&P500 Futures Chart (Continuous)

Sar Sou E-mini rutures, ID, CMI





4

#### Nasdaq 100 ETF (QQQ)

pceresna published on TradingView.com, May 02, 2024 08:07 UTC-4

Invesco QQQ Trust, Series 1, 1D, NASDAQ 0423.15 H430.14 L420.66 C421.52 -3.07 (-0.72%)













D







#### Copper Futures Chart (continuous)

EMA (50, close, 0, SMA, 50) 4.2104



#### Sprott Physical Uranium Trust (TSX:U.UN)

EMA (50, close, 0, SMA, 50) 28.90

2023



#### Wheat Futures Chart (continuous)





## Trade along with Patrick Become a Member Today

**SIGN UP NOW!** 

Have questions? contact@bigpicturetrading.com



### Monthly Membership Includes:

- Daily "Macro Outlook" video
- Watch Patrick analyze and demonstrate trades LIVE during "Where's the Trade"
- Daily LIVE Q&A
- Weekly position summary
- Hours of FREE educational videos and bootcamps
- Access to members only LIVE webinars

SIGN UP NOW!