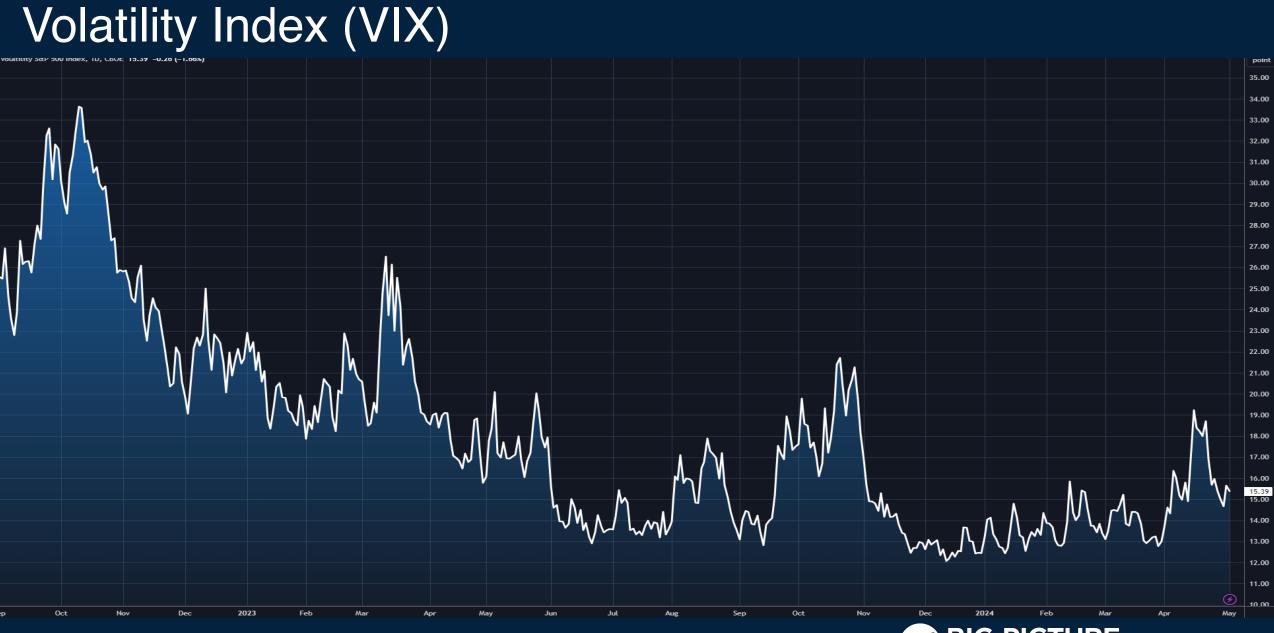

# Calm Before the Storm?

Thursday May 2, 2024







#### S&P500 Index

pceresna published on TradingView.com, May 02, 2024 08:05 UTC-4

S&P 500 Index, 1D, SP 05029.03 H5096.12 L5013.45 C5018.40 -17.30 (-0.34%)





#### S&P500 Futures Chart (Continuous)

Sar Sou E-mini rutures, ID, CMI





4

#### Nasdaq 100 ETF (QQQ)

pceresna published on TradingView.com, May 02, 2024 08:07 UTC-4

Invesco QQQ Trust, Series 1, 1D, NASDAQ 0423.15 H430.14 L420.66 C421.52 -3.07 (-0.72%)













D







#### Copper Futures Chart (continuous)

EMA (50, close, 0, SMA, 50) 4.2104



#### Sprott Physical Uranium Trust (TSX:U.UN)

EMA (50, close, 0, SMA, 50) 28.90

2023



#### Wheat Futures Chart (continuous)





## Trade along with Patrick Become a Member Today

**SIGN UP NOW!** 

Have questions? contact@bigpicturetrading.com



### Monthly Membership Includes:

- Daily "Macro Outlook" video
- Watch Patrick analyze and demonstrate trades LIVE during "Where's the Trade"
- Daily LIVE Q&A
- Weekly position summary
- Hours of FREE educational videos and bootcamps
- Access to members only LIVE webinars

SIGN UP NOW!