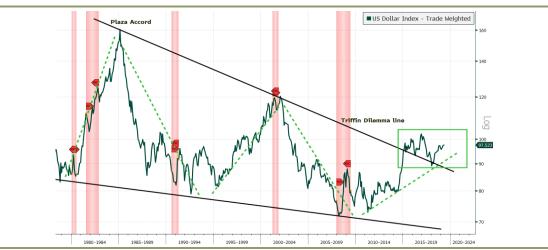

Chart 4: The USD is the only real-time barometer of USD monetary base expansion or contraction.

Source: Bloomberg, Nedbank CIB

- Post the GFC the USD entered a bull trend for several reasons. 1) As the authorities clamped down on the Shadow Banking System which was USD based the total pool of USD credit contracted, 2) the US growth and interest rates remained above the rest of the developed world and 3) in 2014 the commodities entered a bear market and the falling petro-dollar balances led to a stronger dollar.
- Asset performance outside the US since 2014 has not been attractive and a stronger dollar from here would have the same result. The dollar
  has failed twice to break back into the long-term bear trend.
- Our thesis which we have held for years remains unchanged: the USD will remain strong as long as the growth in the pool of USD's remains lacklustre.