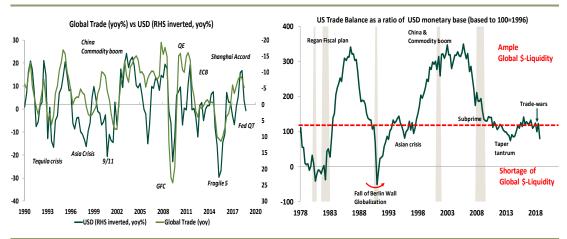

Source: Shaded areas are US recession, DataStream, Nedbank CIB

- There are two main sources for the growth in the USD monetary base 1) the Feds balance sheet and 2) the US trade deficit with the latter being the biggest source. Global trade is therefore a major provider of USD's into the global economy and financial system. A slowdown in global trade (lower velocity of money) results in less USD's being circulated into the world which leads to a stronger USD or tighter financial conditions, the opposite is true as well and is clearly demonstrated in the Chart 3 (LHS).
- US trade balance as a percentage of USD monetary base is rolling over. Should the ratio continue to fall, this will lead to a stronger USD posing downside risks to the global economy and financial markets. (Chart 3, RHS)
- The consensus is that should the trade wars accelerate it will be inflationary. We agree there obviously be a price shock on the back of the tariffs, but we do not expect an inflationary cycle, we expect the opposite. As the USD monetary base contracts, it will slow down money/credit growth which is deflationary. This will favour bonds and other yielding assets over growth assets.

Chart 4: The USD is the only real-time barometer of USD monetary base expansion or contraction.

Source: Bloomberg, Nedbank CIB

- Post the GFC the USD entered a bull trend for several reasons. 1) As the authorities clamped down on the Shadow Banking System which was USD based the total pool of USD credit contracted, 2) the US growth and interest rates remained above the rest of the developed world and 3) in 2014 the commodities entered a bear market and the falling petro-dollar balances led to a stronger dollar.
- Asset performance outside the US since 2014 has not been attractive and a stronger dollar from here would have the same result. The dollar
  has failed twice to break back into the long-term bear trend.
- Our thesis which we have held for years remains unchanged: the USD will remain strong as long as the growth in the pool of USD's remains lacklustre.