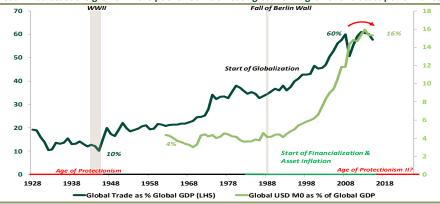

Chart 1: For decades the pool of USD's lubricated the global economy and financial system. Now headwinds beset the growth in the pool of USD's threating economic growth and asset performance.

Source: DataStream, Nedbank CIE

- As **globalisation** accelerated post the fall of the Berlin-Wall a symbiotic relationship between the US and the rest of the world unfolded. As the US imported cheap goods and oil from the rest of the world the US trade deficit ballooned. This led to the growth in USD monetary base which grew fourfold as a percentage of Global GDP (Chart 1).
- The US and the rest of the world (ROW) benefited from this structural change in the monetary system. This "exorbitant privilege" by the US facilitated constituently large trade-deficits, this is unfortunate also a "exorbitant burden" as in a single currency reserve system, the host country (US) must run deficits to supply the world with liquidity to grow, also known as the "Triffin dilemma".
- The ROW, being e low-cost production countries (Asia) and oil producing nations (Petrodollar system) also channelled their
  excess USD earnings from exporting to the US into the US bond market compressing both the nominal interest rates and the
  risk premia.
- As a result, this fuelled the asset boom and the positive wealth effect led to more debt fuelled consumption. (Chart 2)
- USD monetary base as a percentage of global GDP has lost momentum since 2014 and if the trade dispute becomes a permanent feature the growth in money supply of the last 30-years will be reversed.
- This slowdown in money/credit creation can only be averted by central banks adding to their balance sheets as there is not a lot of room on the interest rate front to move hence traditional signals from the market may be distorted.