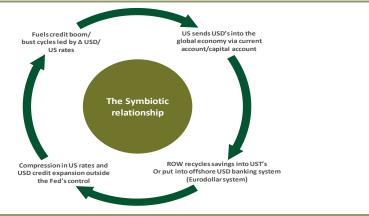

#### Chart 2: How the USD is transmitted into the global economy and financial system.

Source: Nedbank CIB

Chart 3: Global trade is one of the largest supplier of USD's into the global economy and financial system.

Source: Shaded areas are US recession, DataStream, Nedbank CIB

- There are two main sources for the growth in the USD monetary base 1) the Feds balance sheet and 2) the US trade deficit with the latter being the biggest source. Global trade is therefore a major provider of USD's into the global economy and financial system. A slowdown in global trade (lower velocity of money) results in less USD's being circulated into the world which leads to a stronger USD or tighter financial conditions, the opposite is true as well and is clearly demonstrated in the Chart 3 (LHS).
- US trade balance as a percentage of USD monetary base is rolling over. Should the ratio continue to fall, this will lead to a stronger USD posing downside risks to the global economy and financial markets. (Chart 3, RHS)
- The consensus is that should the trade wars accelerate it will be inflationary. We agree there obviously be a price shock on the back of the tariffs, but we do not expect an inflationary cycle, we expect the opposite. As the USD monetary base contracts, it will slow down money/credit growth which is deflationary. This will favour bonds and other yielding assets over growth assets.